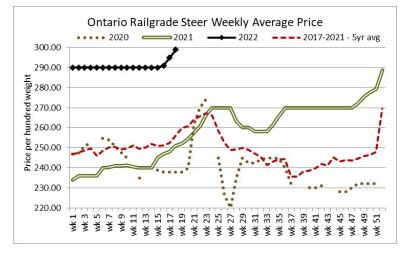

Daily Market Information Report – Friday May 6, 2022

The following information is collected from various sources and disseminated by Beef Farmers of Ontario.

# ONTARIO DIRECT TO PACKER RAILGRADE CATTLE TRADE

Prices are on a carcass weight basis before grade and weight discounts,

A Grade Steers A Grade Heifers





Today at Brussels Livestock – 1,275 stockers- sale in progress, final results will be posted on Monday's Report.

| Steers  | Price Range   | Average | Тор    | Heifers | Price Range   | Average | Тор    |
|---------|---------------|---------|--------|---------|---------------|---------|--------|
| 900-999 | 180.00-194.00 | 189.66  | 194.00 | 800-899 | 163.00-189.50 | 178.50  | 193.50 |
| 800-899 | 192.00-212.25 | 204.23  | 212.25 | 700-799 | 164.00-207.00 | 184.27  | 207.00 |
| 700-799 | 212.00-241.00 | 227.71  | 242.00 | 600-699 | 164.00-222.00 | 201.65  | 222.00 |
| 600-699 | 244.00-275.00 | 260.20  | 275.00 | 500-599 | 170.00-234.00 | 208.19  | 234.00 |
| 500-599 | 226.00-289.00 | 263.60  | 289.00 | 400-499 | 125.00-212.00 | 161.66  | 253.00 |
| 400-499 | 245.00-284.00 | 268.89  | 28