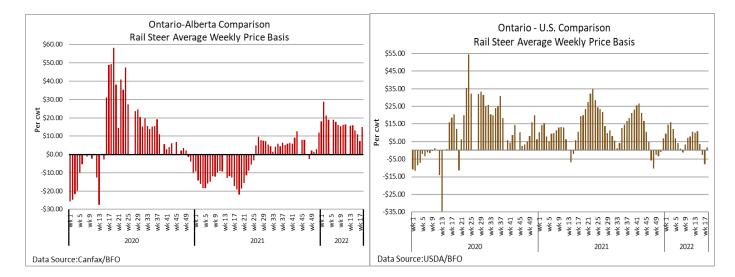

| from \$284.00-\$286.  | 00 delivered o | on a dressed basis. Thursday a li  | ght trade surfaced at \$285.00 |
| dressed, steady to \$1.00 below Wednesday. Canfax notes that not enough heifers sold to establish a market. |                       |                |                                    |                                |
| Steers                                                                                                      | Live FOB              | 167.50         | Rail - FOB                         | 282.50-284.50                  |

| Steers  | Live <b>FOB</b> | 167.50 | Rail - <b>FOB</b> | 282.50-284.50 |
|---------|-----------------|--------|-------------------|---------------|
| Heifers | Live FOB        | N/T    | Rail - <b>FOB</b> | N/T           |



## U.S. TRADE (U.S. funds)

The U.S. cash cattle trade this week has been active with trade starting on Tuesday and continuing through to Thursday with prices holding mainly steady. In the south trade was noted from \$139.00-\$141.00 live, mainly \$140.00. In the north dressed deals ranged from \$228.00-\$234.00, averaging around \$231.00-\$232.00 which is steady to a touch softer, while live trade in the north ranged from \$144.00-\$149.00, mainly \$146.00 which is steady. Today the market was quiet as business for the week has been completed.

Choice and Select Steers and Heifers:

14.736

Jan

-21.0

139.00-149.00 Live 228.00-234.00 Rail

#### CHICAGO MERCANTILE EXCHANGE

Closing quotes on futures today were as follows: **Live Cattle Feeder Cattle** Corn Jun 132.75 -1.02 May 159.55 -0