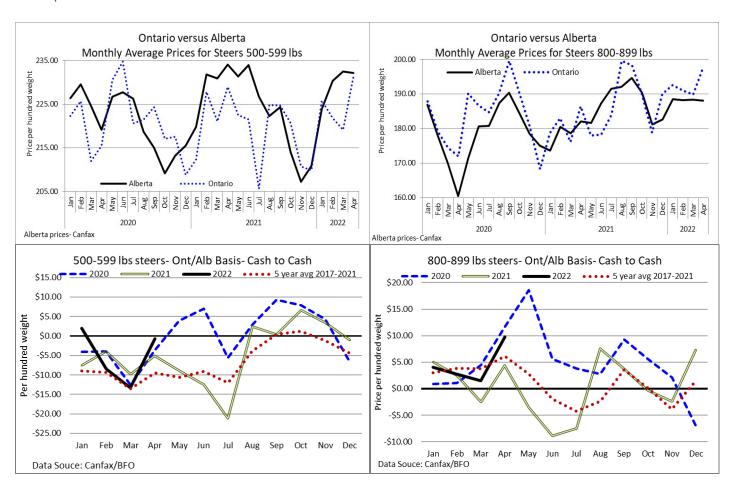

-705 stockers

| Steers  | Price Range   | Average | Тор    | Heifers | Price Range   | Average | Тор    |
|---------|---------------|---------|--------|---------|---------------|---------|--------|
| 800-899 | 185.00-206.00 | 193.53  | 206.00 | 800-899 | 135.00-163.00 | 151.66  | 163.00 |
| 700-799 | 172.50-218.50 | 196.49  | 218.50 | 700-799 | 140.00-188.00 | 161.99  | 188.00 |
| 600-699 | 184.00-249.50 | 219.25  | 258.00 | 600-699 | 145.00-195.00 | 166.53  | 198.00 |
| 500-599 | 180.00-257.50 | 235.17  | 267.00 | 500-599 | 162.50-219.00 | 194.60  | 219.00 |
| 400-499 | 222.50-284.00 | 261.43  | 284.00 | 400-499 | 146.00-232.50 | 187.49  | 240.00 |

Quality considered, grass calves and light yearling steers are selling steady. Heavy heifers and plain heifers are selling under pressure.



## U.S. BOXED BEEF CUT-OUT VALUES (U.S. funds)

|                                  | Choice  | Select  |
|----------------------------------|---------|---------|
|                                  | 600-900 | 600-900 |
| Cutout Values (noon estimate):   | 258.43  | 243.84  |
| Change (from yesterday's close): | +1.23   | -0.52   |
| <b>Current Five Day Average:</b> | 256.05  | 243.42  |

#### QUEBEC ELECTRONIC AUCTION MARKET (F.O.B. THE FEEDLOT)

For the week ending May 12, 2022 Price Change from Last Week +2.19

## ALBERTA DIRECT TRADE

**Alberta's direct trade this week** was light with prices reported at \$290.00 cwt delivered on a dressed basis, up \$4.00-\$6.00 cwt from last week. Canfax reports: "Cattle that traded this week were being scheduled for the first half of June delivery.