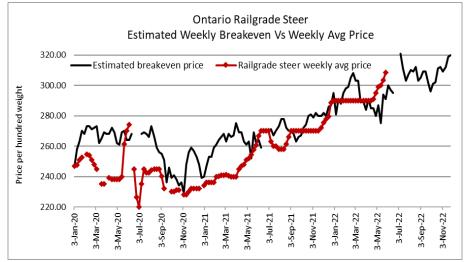

# Daily Market Information Report – Friday May 27, 2022

The following information is collected from various sources and disseminated by Beef Farmers of Ontario.

### ONTARIO DIRECT TO PACKER RAILGRADE CATTLE TRADE

Prices are on a carcass weight basis before grade and weight discounts, 310.00- delivery the week of May 30<sup>th</sup> with limited volume reported 309.00-310.00- delivery the week of May 30<sup>th</sup> with limited volume reported

A Grade Steers A Grade Heifers



The information provided on this report is based on weighted averages for actual data collected. Input costs are a guideline only and will vary from producer to producer. BFO does not take any responsibility and accepts no legal liability arising from or connected to damages or losses experienced by producers when using this information. This is to be used at your own risk.

Today at Brussels Livestock – 1,500 stockers- sale in progress, final results will be posted on Tuesday's Report.

| Steers  | Price Range   | Average | Тор    | Heifers | Price Range   | Average | Тор    |
|---------|---------------|---------|--------|---------|---------------|---------|--------|
| 1000+   | 177.50-186.00 | 179.20  | 186.00 | 900+    | 145.50-172.50 | 158.11  | 172.50 |
| 900-999 | 185.00-196.50 | 1