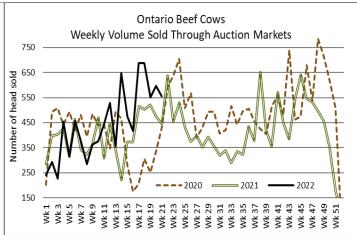

45  | 197.50 |
| Large & Medium Frame Fed Heifers 1000 lbs + | 66     | 186.00-197.00 | 192.72  | 197.00 |
| Fed Steers, Dairy & Dairy Cross 1250 lbs +  | 38     | 126.05-151.42 | 141.03  | 157.00 |
| Fed Heifers, Dairy & Dairy Cross 1000 lbs + | 33     | 124.18-151.18 | 137.88  | 173.00 |
| Cows                                        | 407    | 87.31-114.80  | 101.07  | 165.00 |
| Bulls – under 1600 lbs                      | 6      | 87.50-131.25  | 114.17  | 155.00 |
| Bulls – over 1600 lbs                       | 18     | 94.61-140.97  | 120.76  | 150.00 |
| Veal over 600 lbs                           | 123    | 123.67-164.98 | 150.44  | 199.00 |

To check out individual auction market results on the Ontario Beef website go to https://www.ontariobeef.com/markets/market-reports.aspx





#### ONTARIO STOCKER AND FEEDER TRADE

Stocker sale at Ontario Livestock Exchange: May 26, 2022 – 287 Stockers

| Steers  | Price Range   | Average | Тор    | Heifers | Price Range   | Average | Тор    |
|---------|---------------|---------|--------|---------|---------------|---------|--------|
| 900-999 | 157.50-180.00 | 169.27  | 180.00 | 800-899 | 155.00-180.00 | 174.40  | 180.00 |
| 800-899 | 138.00-187.50 | 158.94  | 191.00 | 700-799 | 130.00-187.50 | 159.39  | 187.50 |
| 700-799 | 118.00-190.00 | 157.68  | 207.50 | 600-699 | 122.50-177.50 | 156.45  | 177.50 |
| 600-699 | 142.50-237.50 | 205.60  | 237.50 | 500-599 | 145.00-190.00 | 169.34  | 192.50 |
| 500-599 | 165.00-260.00 | 215.58  | 260.00 | 400-499 | 147.50-192.50 | 171.27  | 192.50 |
| 400-499 | 145.00-245.00 | 205.00  | 245.