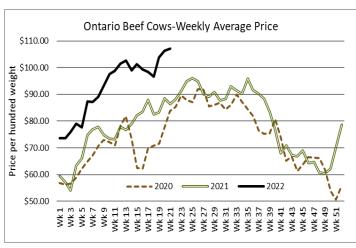

8.45  | 197.50 |
| Large & Medium Frame Fed Heifers 1000 lbs + | 66     | 186.00-197.00 | 192.72  | 197.00 |
| Fed Steers, Dairy & Dairy Cross 1250 lbs +  | 38     | 126.05-151.42 | 141.03  | 157.00 |
| Fed Heifers, Dairy & Dairy Cross 1000 lbs + | 33     | 124.18-151.18 | 137.88  | 173.00 |
| Cows                                        | 407    | 87.31-114.80  | 101.07  | 165.00 |
| Bulls – under 1600 lbs                      | 6      | 87.50-131.25  | 114.17  | 155.00 |
| Bulls – over 1600 lbs                       | 18     | 94.61-140.97  | 120.76  | 150.00 |
| Veal over 600 lbs                           | 123    | 123.67-164.98 | 150.44  | 199.00 |

To check out individual auction market results on the Ontario Beef website go to https://www.ontariobeef.com/markets/market-reports.aspx





#### ONTARIO STOCKER AND FEEDER TRADE

Stocker sale at Ontario Livestock Exchange: May 26, 2022 – 287 Stockers

| Steers  | Price Range   | Average | Тор    | Heifers | Price Range   | Average | Тор    |
|---------|---------------|---------|--------|---------|---------------|---------|--------|
| 900-999 | 157.50-180.00 | 169.27  | 180.00 | 800-899 | 155.00-180.00 | 174.40  | 180.00 |
| 800-899 | 138.00-187.50 | 158.94  | 191.00 | 700-799 | 130.00-187.50 | 159.39  | 187.50 |
| 700-799 | 118.00-190.00 | 157.68  | 207.50 | 600-699 | 122.50-177.50 | 156.45  | 177.50 |
| 600-699 | 142.50-237.50 | 205.60  | 237.50 | 500-599 | 145.00-190.00 | 169.34  | 192.50 |
| 500-599 | 165.00-260.00 | 215.58  | 260.00 | 400-499 | 147.50-192.50 | 171.27  | 192.50 |
| 400-499 | 145.00-245.00 | 205.00  | 24