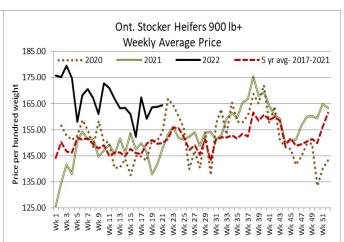

#### ONTARIO STOCKER AND FEEDER TRADE

Stocker sale at Ontario Livestock Exchange: May 26, 2022 – 287 Stockers

| Steers  | Price Range   | Average | Тор    | Heifers | Price Range   | Average | Тор    |
|---------|---------------|---------|--------|---------|---------------|---------|--------|
| 900-999 | 157.50-180.00 | 169.27  | 180.00 | 800-899 | 155.00-180.00 | 174.40  | 180.00 |
| 800-899 | 138.00-187.50 | 158.94  | 191.00 | 700-799 | 130.00-187.50 | 159.39  | 187.50 |
| 700-799 | 118.00-190.00 | 157.68  | 207.50 | 600-699 | 122.50-177.50 | 156.45  | 177.50 |
| 600-699 | 142.50-237.50 | 205.60  | 237.50 | 500-599 | 145.00-190.00 | 169.34  | 192.50 |
| 500-599 | 165.00-260.00 | 215.58  | 260.00 | 400-499 | 147.50-192.50 | 171.27  | 192.50 |
| 400-499 | 145.00-245.00 | 205.00  | 245.00 | 300-399 | 165.00-190.00 | 176.56  | 190.00 |
| 399-    | 175.00-245.00 | 215.50  | 245.00 |         |               |         |        |