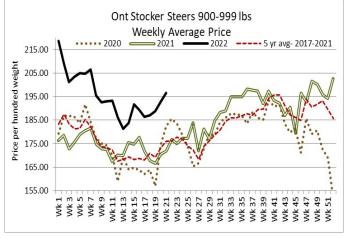

#### ONTARIO STOCKER AND FEEDER TRADE

Stocker sale at Ontario Livestock Exchange: May 26, 2022 – 287 Stockers

| Steers  | Price Range   | Average | Тор    | Heifers | Price Range   | Average | Тор    |
|---------|---------------|---------|--------|---------|---------------|---------|--------|
| 900-999 | 157.50-180.00 | 169.27  | 180.00 | 800-899 | 155.00-180.00 | 174.40  | 180.00 |
| 800-899 | 138.00-187.50 | 158.94  | 191.00 | 700-799 | 130.00-187.50 | 159.39  | 187.50 |
| 700-799 | 118.00-190.00 | 157.68  | 207.50 | 600-699 | 122.50-177.50 | 156.45  | 177.50 |
| 600-699 | 142.50-237.50 | 205.60  | 237.50 | 500-599 | 145.00-190.00 | 169.34  | 192.50 |
| 500-599 | 165.00-260.00 | 215.58  | 260.00 | 400-499 | 147.50-192.50 | 171.27  | 192.50 |
| 400-499 | 145.00-245.00 | 205.00  | 245.00 | 300-399 | 165.00-190.00 | 176.56  | 190.00 |
| 399-    | 175.00-245.00 | 215.50  | 245.00 |         |               |         |        |