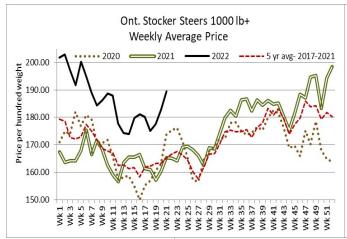

#### ONTARIO STOCKER AND FEEDER TRADE

Stocker sale at Ontario Livestock Exchange: May 26, 2022 – 287 Stockers

| Steers  | Price Range   | Average | Тор    | Heifers | Price Range   | Average | Тор    |
|---------|---------------|---------|--------|---------|---------------|---------|--------|
| 900-999 | 157.50-180.00 | 169.27  | 180.00 | 800-899 | 155.00-180.00 | 174.40  | 180.00 |
| 800-899 | 138.00-187.50 | 158.94  | 191.00 | 700-799 | 130.00-187.50 | 159.39  | 187.50 |
| 700-799 | 118.00-190.00 | 157.68  | 207.50 | 600-699 | 122.50-177.50 | 156.45  | 177.50 |
| 600-699 | 142.50-237.50 | 205.60  | 237.50 | 500-599 | 145.00-190.00 | 169.34  | 192.50 |
| 500-599 | 165.00-260.00 | 215.58  | 260.00 | 400-499 | 147.50-192.50 | 171.27  | 192.50 |
| 400-499 | 145.00-245.00 | 205.00  | 245.00 | 300-399 | 165.00-190.00 | 176.56  | 190.00 |
| 399-    | 175.00-245.00 | 215.50  | 245.00 |         |               |         |        |