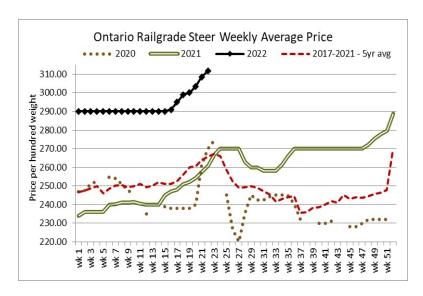

### ONTARIO DIRECT TO PACKER RAILGRADE CATTLE TRADE

Prices are on a carcass weight basis before grade and weight discounts,

A Grade Steers

320.00 – delivery next week.

A Grade Heifers 319.00-320.00- delivery next week

All classes of cattle are selling on an active trade at steady to stronger prices.