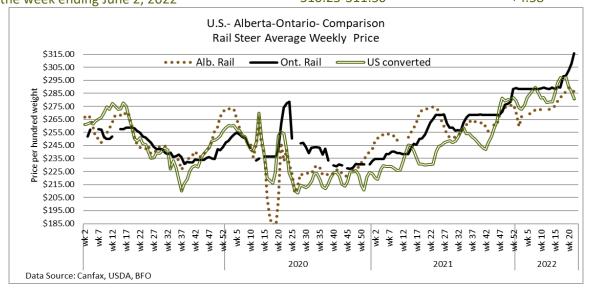

### QUEBEC ELECTRONIC AUCTION MARKET (F.O.B. THE FEEDLOT)

Price **Change from Last Week** 310.25-311.50 +4.58 For the week ending June 2, 2022 U.S.- Alberta-Ontario- Comparison

#### ALBERTA DIRECT TRADE

**Alberta's direct trade** was light on Wednesday and Thursday with sales reported at \$288.00 cwt delivered on a dressed basis, steady to \$2.00 easier than last week. Canfax reports: "Competition on this week's cash market was limited with one packer buying most of the cattle. Most of the cattle that traded this week were being scheduled for the week of July 4th and 11th delivery. In the odd instance, producers were willing to take less money for a quicker pickup date. Premiums were also noted if cattle graded over 70% AAA."

 Steers
 Live FOB
 N/T
 Rail - FOB
 283.00-287.50

 Heifers
 Live FOB
 N/T
 Rail - FOB
 283.00-287.50