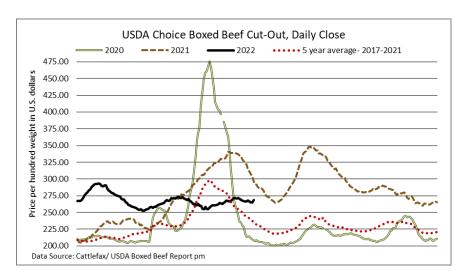

# **U.S. BOXED BEEF CUT-OUT VALUES (U.S. funds)**

|                                  | Choice  | Select  |  |
|----------------------------------|---------|---------|--|
|                                  | 600-900 | 600-900 |  |
| Cutout Values (noon estimate):   | 266.93  | 245.28  |  |
| Change (from yesterday's close): | -1.75   | +0.04   |  |
| <b>Current Five Day Average:</b> | 266.49  | 245.58  |  |