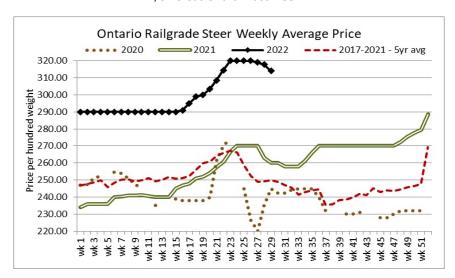

The Ontario railgrade market was light this week with a few sales early week at \$315.00 dressed for steers which is steady to the bottom of the previous week's trade, with delivery the week of August 1<sup>st</sup>. By Wednesday trade was \$2.00 easier at \$313.00 dressed for both steers and heifers with delivery the weeks of August 8<sup>th</sup> and a few the week of August 15<sup>th</sup>. This week's prices are averaging \$3.75 easier than last week.