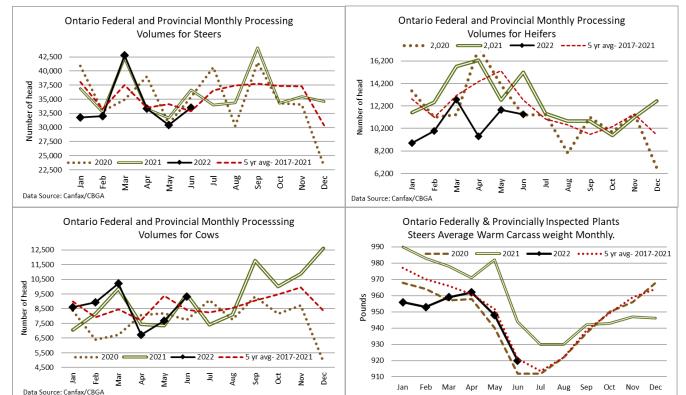

### AVERAGE CARCASS WEIGHTS – CANADA

|               | Steers | Heifers |
|---------------|--------|---------|
| July 30, 2022 | 904    | 816     |
| July 23, 2022 | 892    | 809     |
| July 31, 2021 | 895    | 813     |