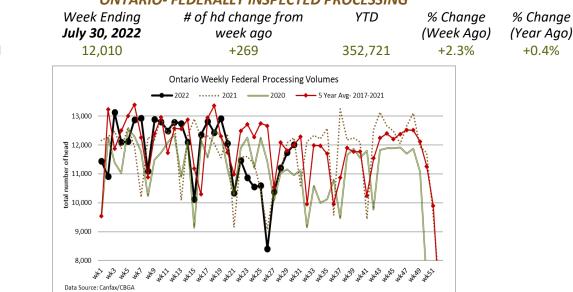

WEEKIN UNE CATTLE EVOODTE ONTADIO

| CANADIAN- FEDERALLY INSPECTED PROCESSING                                          |         |        |           |     |     |  |  |
|-----------------------------------------------------------------------------------|---------|--------|-----------|-----|-----|--|--|
| Week Ending # of hd change from YTD % Change<br>July 30, 2022 week ago (Week Ago) |         |        |           |     |     |  |  |
| Grand Total                                                                       | 62,959  | -4,369 | 1,894,501 | -6% | +2% |  |  |
| Western Processing                                                                | 49,743  | -4,359 | 1,500,190 | -8% | +2% |  |  |
| Eastern Processing                                                                | 13,.216 | -10    | 394,311   | -0% | +0% |  |  |

#### ONTARIO- FEDERALLY INSPECTED PROCESSING

Data source: Canfax/CBGA

Grand Total