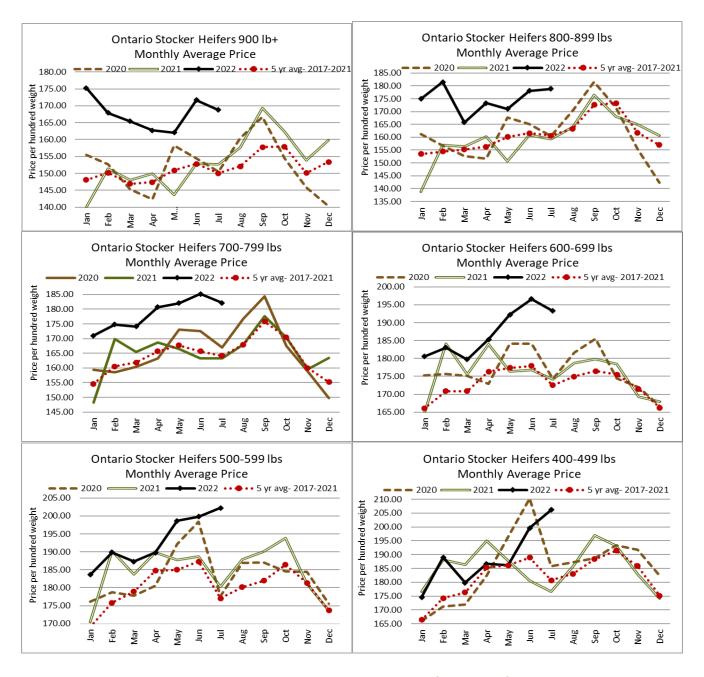

## ONTARIO STOCKER AND FEEDER TRADE

Stocker sale at Ontario Livestock Exchange: August 11, 2022 – 180 Stockers

| Steers  | Price Range   | Average | Тор    | Heifers | Price Range   | Average | Тор    |
|---------|---------------|---------|--------|---------|---------------|---------|--------|
| 800-899 | 120.00-199.00 | 166.81  | 200.00 | 900+    | 140.00-186.50 | 162.69  | 186.50 |
| 700-799 | 110.00-227.50 | 175.19  | 227.50 | 800-899 | 137.50-171.00 | 156.19  | 186.00 |
| 600-699 | 200.00-245.00 | 222.50  | 245.00 | 700-799 | 115.00-177.50 | 152.30  | 193.00 |
|         |               |         |        | 600-699 | 135.00-200.00 | 170.00  | 200.00 |
|         |               |         |        | 500-599 | 170.00-195.00 | 185.83  | 195.00 |
|         |               |         |        | 400-499 | 100.00-150.00 | 120.00  | 220.00 |

Stockers sold on a steady market. Every Wed. at 1:00 pm-Vaccinated Stocker Sales.

Stocker sale at: Ontario Stockyards Inc: August 11, 2022 – 620 Stockers

| Steers  | Price Range   | Average | Тор    | Heifers | Price Range   | Average | Тор    |
|---------|---------------|---------|--------|---------|---------------|---------|--------|
| 1000+   | 140.00-198.50 | 183.76  | 200.00 | 900+    | 155.00-193.00 | 166.26  | 193.00 |
| 900-999 | 175.00-227.00 | 195.53  | 227.00 | 800-899 | 152.50-195.00 | 169.39  | 195.00 |
| 800-899 | 185.00-229.00 | 216.20  | 247.00 | 700-799 | 160.00-204.00 | 190.36  | 204.00 |
| 700-799 | 209.00-251.00 | 235.28  | 263.00 | 600-699 | 181.00-225.00 | 207.91  | 250.00 |
| 600-699 | 218.00-286.00 | 256.19  | 286.00 | 500-599 | 195.00-224.00 | 208.37  | 240.00 |
| 500-599 | 220.00-300.00 | 258.91  | 310.00 | 400-499 | 210.00-245.00 | 227.63  | 245.00 |
| 400-499 | 225.00-285.00 | 259.31  | 285.00 | 300-399 | 185.00-240.00 | 205.00  | 240.00 |
| 399-    | 230.00-300.00 | 272.86  | 300.00 |         |               |         |        |