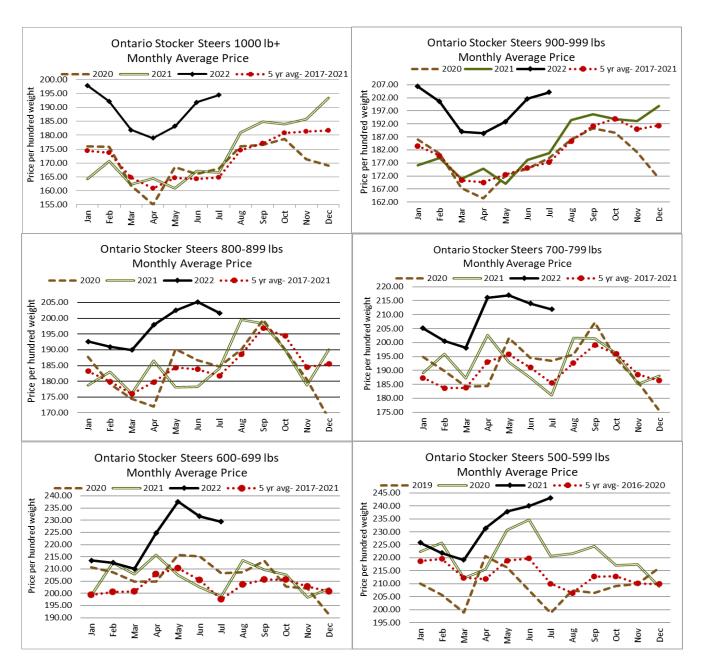

## ONTARIO STOCKER AND FEEDER TRADE

Stocker sale at Ontario Livestock Exchange: August 11, 2022 – 180 Stockers

| Steers  | Price Range   | Average | Тор    | Heifers | Price Range   | Average | Тор    |
|---------|---------------|---------|--------|---------|---------------|---------|--------|
| 800-899 | 120.00-199.00 | 166.81  | 200.00 | 900+    | 140.00-186.50 | 162.69  | 186.50 |
| 700-799 | 110.00-227.50 | 175.19  | 227.50 | 800-899 | 137.50-171.00 | 156.19  | 186.00 |
| 600-699 | 200.00-245.00 | 222.50  | 245.00 | 700-799 | 115.00-177.50 | 152.30  | 193.00 |
|         |               |         |        | 600-699 | 135.00-200.00 | 170.00  | 200.00 |
|         |               |         |        | 500-599 | 170.00-195.00 | 185.83  | 195.00 |
|         |               |         |        | 400-499 | 100.00-150.00 | 120.00  | 220.00 |

Stockers sold on a steady market. Every Wed. at 1:00 pm-Vaccinated Stocker Sales.

Stocker sale at: Ontario Stockyards Inc: August 11, 2022 – 620 Stockers

| Steers  | Price Range   | Average | Тор    | Heifers | Price Range   | Average | Тор    |
|---------|---------------|---------|--------|---------|---------------|---------|--------|
| 1000+   | 140.00-198.50 | 183.76  | 200.00 | 900+    | 155.00-193.00 | 166.26  | 193.00 |
| 900-999 | 175.00-227.00 | 195.53  | 227.00 | 800-899 | 152.50-195.00 | 169.39  | 195.00 |
| 800-899 | 185.00-229.00 | 216.20  | 247.00 | 700-799 | 160.00-204.00 | 190.36  | 204.00 |
| 700-799 | 209.00-251.00 | 235.28  | 263.00 | 600-699 | 181.00-225.00 | 207.91  | 250.00 |
| 600-699 | 218.00-286.00 | 256.19  | 286.00 | 500-599 | 195.00-224.00 | 208.37  | 240.00 |
| 500-599 | 220.00-300.00 | 258.91  | 310.00 | 400-499 | 210.00-245.00 | 227.63  | 245.00 |
| 400-499 | 225.00-285.00 | 259.31  | 285.00 | 300-399 | 185.00-240.00 | 205.00  | 240.00 |
| 399-    | 230.00-300.00 | 272.86  | 300.00 |         |               |         |        |