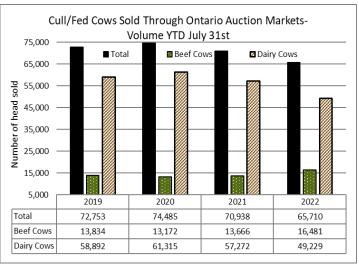

To check out individual auction market results on the Ontario Beef website go to https://www.ontariobeef.com/markets/market-reports.aspx

As of July 31, 2022 the volume of cows sold through auction markets totals 65,710 head down 7.4% from July 31, 2021 and 11.8% below 2020 volumes. Beef cow volumes sold total 16,481 head, up 20.6% from 2021 and 25.1% above July 31, 2020. Dairy cow volumes as of July 31, 2022 are at 49,229 head down 14% from 2021 and 19.7% below July 31, 2020.