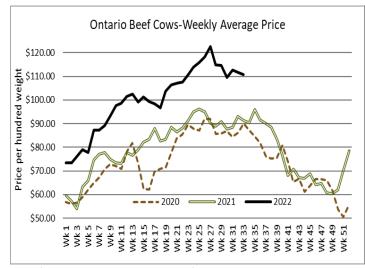

0.27  | 197.00 |
| Large & Medium Frame Fed Heifers 1000 lbs + | 27     | 139.48-175.09 | 162.26  | 190.00 |
| Fed Steers, Dairy & Dairy Cross 1250 lbs +  | 57     | 143.00-160.00 | 152.54  | 166.00 |
| Fed Heifers, Dairy & Dairy Cross 1000 lbs + | 23     | 102.43-138.65 | 123.30  | 139.00 |
| Cows                                        | 446    | 84.94-125.87  | 101.90  | 159.00 |
| Bulls – under 1600 lbs                      | 8      | 97.00-133.00  | 113.63  | 144.00 |
| Bulls – Over 1600 lbs                       | 11     | 120.68-146.36 | 136.88  | 161.00 |
| Veal over 600 lbs                           | 106    | 145.08-183.72 | 166.23  | 206.00 |

To check out individual auction market results on the Ontario Beef website go to https://www.ontariobeef.com/markets/market-reports.aspx





As of July 31, 2022 the volume of cows sold through auction markets totals 65,710 head down 7.4% from July 31, 2021 and 11.8% below 2020 volumes. Beef cow volumes sold total 16,481 head, up 20.6% from 2021 and 25.1% above July 31, 2020. Dairy cow volumes as of July 31, 2022 are at 49,229 head down 14% from 2021 and 19.7% below July 31, 2020.

#### ONTARIO STOCKER AND FEEDER TRADE

Stocker sale at Ontario Livestock Exchange: August 18, 2022 – 185 Stockers

| Steers  | Price Range   | Average | Тор    | Heifers | Price Range   | Average | Top    |
|---------|---------------|---------|--------|---------|---------------|---------|--------|
| 800-899 | 167.50-214.00 | 188.91  | 214.00 | 900+    | 173.00-188.00 | 182.13  | 188.00 |
| 700-799 | 140.00-217.50 | 181.56  | 227.50 | 800-899 | 147