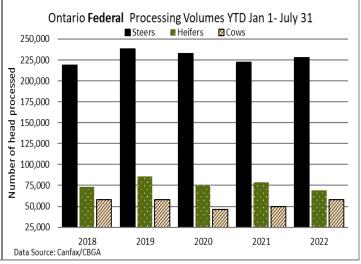

---------------|-----------|------------------------|------------------------|
| <b>Grand Total</b>        | 67,307                             | +9,810                          | 2,079,651 | +17%                   | +1%                    |
| <b>Western Processing</b> | 53,957                             | +9,741                          | 1,647,952 | +22%                   | +1%                    |
| Eastern Processing        | 13,350                             | +69                             | 431,699   | +1%                    | -0%                    |

# ONTARIO- FEDERALLY INSPECTED PROCESSING-Civic Holiday the previous week

 Week Ending Aug 20, 2022
 # of hd change from week ago
 YTD
 % Change (Week Ago)
 % Change (Week Ago)

 Grand Total
 12,080
 +30
 386,276
 +0.2%
 +0.2%





### **AVERAGE CARCASS WEIGHTS – CANADA**

|              | Steers | Heifers |
|--------------|--------|---------|
| Aug 20, 2022 | 924    | 830     |
| Aug 13, 2022 | 919    | 828     |
| Aug 21, 2021 | 904    | 827     |

#### **AVERAGE CARCASS WEIGHTS - ONTARIO**

|              | Steers | Heifers |
|--------------|--------|---------|
| Aug 20, 2022 | 938    | 823     |
| Aug 13, 2022 | 943    | 824     |
| Aug 21, 2021 | 931    | 815     |

### USDA ESTIMATED CATTLE PROCESSING VOLUME

 Week Ending Aug 27 2022
 Previous Week
 Year Ago

 Grand Total
 678,000
 661,000
 653,000

# U.S. BOXED BEEF CUT-OUT VALUES (U.S. funds)

|                                  | Choice  | Select  |
|----------------------------------|---------|---------|
|                                  | 600-900 | 600-9