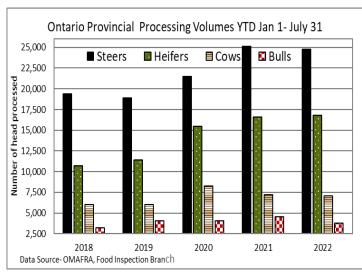

-----------------|-----------|------------------------|------------------------|
| <b>Grand Total</b>        | 67,307                             | +9,810                          | 2,079,651 | +17%                   | +1%                    |
| <b>Western Processing</b> | 53,957                             | +9,741                          | 1,647,952 | +22%                   | +1%                    |
| Eastern Processing        | 13,350                             | +69                             | 431,699   | +1%                    | -0%                    |

# ONTARIO- FEDERALLY INSPECTED PROCESSING-Civic Holiday the previous week

 Week Ending Aug 20, 2022
 # of hd change from week ago
 YTD
 % Change (Week Ago)
 % Change (Week Ago)

 Grand Total
 12,080
 +30
 386,276
 +0.2%
 +0.2%





### **AVERAGE CARCASS WEIGHTS – CANADA**

|              | Steers | Heifers |
|--------------|--------|---------|
| Aug 20, 2022 | 924    | 830     |
| Aug 13, 2022 | 919    | 828     |
| Aug 21, 2021 | 904    | 827     |

#### **AVERAGE CARCASS WEIGHTS - ONTARIO**

|              | Steers | Heifers |
|--------------|--------|---------|
| Aug 20, 2022 | 938    | 823     |
| Aug 13, 2022 | 943    | 824     |
| Aug 21, 2021 | 931    | 815     |

### USDA ESTIMATED CATTLE PROCESSING VOLUME

 Week Ending Aug 27 2022
 Previous Week
 Year Ago

 Grand Total
 678,000
 661,000
 653,000

# U.S. BOXED BEEF CUT-OUT VALUES (U.S. funds)

|                                  | Choice  | Select  |
|----------------------------------|---------|---------|
|                                  | 600-900 | 600