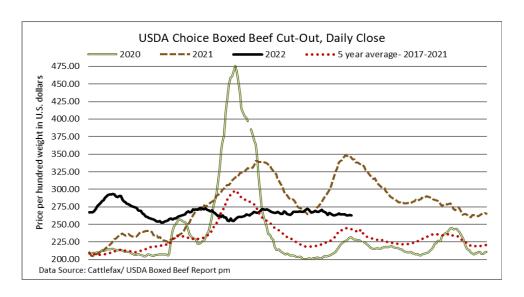

# U.S. BOXED BEEF CUT-OUT VALUES (U.S. funds)

|                                  | Choice  | Select  |
|----------------------------------|---------|---------|
|                                  | 600-900 | 600-900 |
| Cutout Values (noon estimate):   | 263.52  | 241.35  |
| Change (from yesterday's close): | +0.76   | +2.59   |
| <b>Current Five Day Average:</b> | 263.29  | 238.22  |