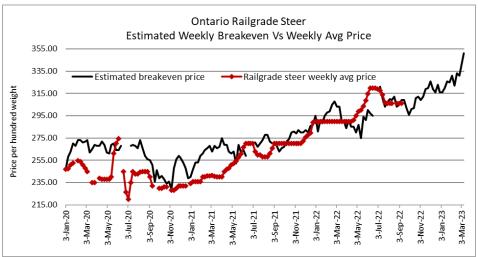

# Daily Market Information Report – Friday September 9, 2022

The following information is collected from various sources and disseminated by Beef Farmers of Ontario.

### ONTARIO DIRECT TO PACKER RAILGRADE CATTLE TRADE

Prices are on a carcass weight basis before grade and weight discounts,

A Grade Steers
A Grade Heifers

No new trade reported for today. One packer not bidding today. No new trade reported for today. One packer not bidding today.



The information provided on this report is based on weighted averages for actual data collected. Input costs are a guideline only and will vary from producer to producer. BFO does not take any responsibility and accepts no legal liability arising from or connected to damages or losses experienced by producers when using this information. This is to be used at your own risk.

# Today at Brussels Livestock – 1,100 stockers

| Steers  | Price Range   | Average | Тор    | Heifers | Price Range   | Average | Тор    |
|---------|---------------|---------|--------|---------|---------------|---------|--------|
| 1000+   | 190.25-231.75 | 215.44  | 231.75 | 900+    | 177.00-200.50 | 190.13  | 200.50 |
| 900-999 | 228.00-240.00 | 234.91  | 242.00 | 800-899 | 170.00-216.00 | 190.89  | 216.00 |
| 80