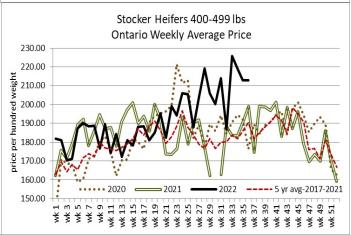

### ONTARIO STOCKER AND FEEDER TRADE

Stocker sale at Ontario Livestock Exchange: September 8, 2022 – 283 Stockers

| Steers  | Price Range   | Average | Тор    | Heifers | Price Range   | Average | Тор    |
|---------|---------------|---------|--------|---------|---------------|---------|--------|
| 900-999 | 181.00-204.00 | 193.07  | 219.00 | 800-899 | 161.00-184.00 | 170.80  | 191.00 |
| 800-899 | 170.00-200.00 | 190.59  | 251.00 | 700-799 | 150.00-207.50 | 183.14  | 207.50 |
| 700-799 | 185.00-231.00 | 213.81  | 255.00 | 600-699 | 120.00-212.50 | 177.92  | 212.50 |
| 600-699 | 190.00-245.00 | 221.03  | 255.00 | 500-599 | 175.00-262.00 | 215.93  | 262.00 |
| 500-599 | 230.00-274.00 | 263.20  | 312.50 |         |               |         |        |
| 400-499 | 190.00-252.50 | 229.58  | 290.00 |         |               |         |        |
| 399-    | 280.00-340.00 | 308.00  | 340.00 |         |               |         |        |

Stockers sold at higher prices. Every Wed. at 1:00 pm-Vaccinated Stocker Sales.

Stocker sale at: Ontario Stockyards Inc: September 8, 2022 – 770 Stockers

| Steers  | Price Range   | Average | Тор    | Heifers | Price Range   | Average | Top    |
|---------|---------------|---------|--------|---------|---------------|---------|--------|
| 1000+   | 187.00-217.00 | 199.32  | 217.00 | 900+    | 171.00-201.00 | 188.04  | 201.00 |
| 900-999 | 202.50-227.00 | 224.21  | 227.00 | 800-899 | 168.00-221.00 | 204.04  | 221.00 |
| 800-899 | 200.00-244.00 | 229.88  | 246.00 | 700-799 | 165.00-224.00 | 196.24  | 227.00 |
| 700-799 | 210.00-277.00 | 251.70  | 277.00 | 600-699 | 187.50-226.50 | 206.45  | 235.00 |
| 600-699 | 200.00-280.00 | 240.51  | 291.00 | 500-599 | 195.00-240.00 | 218.37  | 254.00 |
| 500-599 | 230.00-295.00 | 264.95  | 327.50 | 400-499 | 215.00-262.50 | 242.63  | 262.50 |
| 400-499 | 237.50-317.50 | 276.28  | 317.50 | 300-399 | 197.50-255.00 | 221.79  | 255.00 |
| 399-    | 190.00-330.00 | 294.64  | 330.00 | 299-    | 155.00-175.00 | 161.25  | 175.00 |

# Stocker sale at Ottawa Livestock Exchange: September 8, 2022 – 67 Stockers

| Steers  | Price Range   | Average | Тор    | Heifers | Price Range | Average | Top |
|---------|---------------|---------|--------|---------|-------------|---------|-----|
| 900-999 | 216.00-220.00 | 216.67  | 220.00 |         |             |         |     |
| 700-799 | 194.00-222.00 | 208.00  | 222.00 |         |             |         |     |
| 600-699 | 188.00-280.00 | 238.00  | 280.00 |         |             |         |     |
| 500-599 | 198.00-296.00 | 260.44  | 304.00 |         |             |         |     |
| 400-499 | 210.00-330.00 | 297.20  | 330.00 |         |             |         |     |
| 399-    | 298.00-320.00 | 310.00  | 320.00 |         |             |         |     |