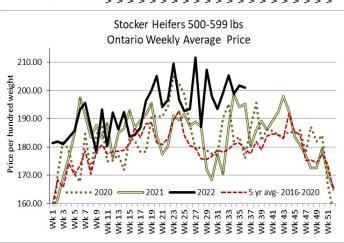

### ONTARIO STOCKER AND FEEDER TRADE

Stocker sale at Ontario Livestock Exchange: September 8, 2022 – 283 Stockers

| Steers  | Price Range   | Average | Тор    | Heifers | Price Range   | Average | Тор    |
|---------|---------------|---------|--------|---------|---------------|---------|--------|
| 900-999 | 181.00-204.00 | 193.07  | 219.00 | 800-899 | 161.00-184.00 | 170.80  | 191.00 |
| 800-899 | 170.00-200.00 | 190.59  | 251.00 | 700-799 | 150.00-207.50 | 183.14  | 207.50 |
| 700-799 | 185.00-231.00 | 213.81  | 255.00 | 600-699 | 120.00-212.50 | 177.92  | 212.50 |
| 600-699 | 190.00-245.00 | 221.03  | 255.00 | 500-599 | 175.00-262.00 | 215.93  | 262.00 |
| 500-599 | 230.00-274.00 | 263.20  | 312.50 |         |               |         |        |
| 400-499 | 190.00-252.50 | 229.58  | 290.00 |         |               |         |        |
| 399-    | 280.00-340.00 | 308.00  | 340.00 |         |               |         |        |

Stockers sold at higher prices. Every Wed. at 1:00 pm-Vaccinated Stocker Sales.

Stocker sale at: Ontario Stockyards Inc: September 8, 2022 – 770 Stockers

| Steers  | Price Range   | Average | Тор    | Heifers | Price Range   | Average | Top    |
|---------|---------------|---------|--------|---------|---------------|---------|--------|
| 1000+   | 187.00-217.00 | 199.32  | 217.00 | 900+    | 171.00-201.00 | 188.04  | 201.00 |
| 900-999 | 202.50-227.00 | 224.21  | 227.00 | 800-899 | 168.00-221.00 | 204.04  | 221.00 |
| 800-899 | 200.00-244.00 | 229.88  | 246.00 | 700-799 | 165.00-224.00 | 196.24  | 227.00 |
| 700-799 | 210.00-277.00 | 251.70  | 277.00 | 600-699 | 187.50-226.50 | 206.45  | 235.00 |
| 600-699 | 200.00-280.00 | 240.51  | 291.00 | 500-599 | 195.00-240.00 | 218.37  | 254.00 |
| 500-599 | 230.00-295.00 | 264.95  | 327.50 | 400-499 | 215.00-262.50 | 242.63  | 262.50 |
| 400-499 | 237.50-317.50 | 276.28  | 317.50 | 300-399 | 197.50-255.00 | 221.79  | 255.00 |
| 399-    | 190.00-330.00 | 294.64  | 330.00 | 299-    | 155.00-175.00 | 161.25  | 175.00 |

# Stocker sale at Ottawa Livestock Exchange: September 8, 2022 – 67 Stockers

| Steers  | Price Range   | Average | Тор    | Heifers | Price Range | Average | Top |
|---------|---------------|---------|--------|---------|-------------|---------|-----|
| 900-999 | 216.00-220.00 | 216.67  | 220.00 |         |             |         |     |
| 700-799 | 194.00-222.00 | 208.00  | 222.00 |         |             |         |     |
| 600-699 | 188.00-280.00 | 238.00  | 280.00 |         |             |         |     |
| 500-599 | 198.00-296.00 | 260.44  | 304.00 |         |             |         |     |
| 400-499 | 210.00-330.00 | 297.20  | 330.00 |         |             |         |     |
| 399-    | 298.00-320.00 | 310.00  | 320.00 |         |             |         |     |