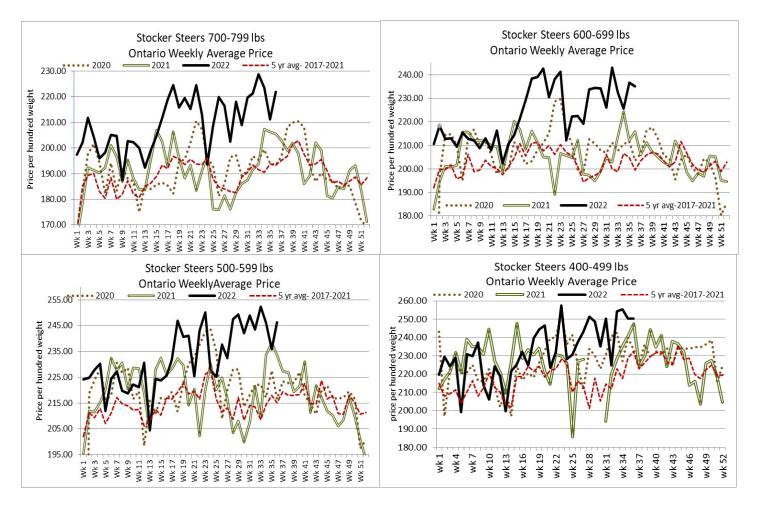

-----------------|--------|---------------|---------|--------|
| Large & Medium Frame Fed Steers 1250 lbs +  | 48     | 176.50-188.00 | 182.40  | 188.00 |
| Large & Medium Frame Fed Heifers 1000 lbs + | 13     | 166.85-178.27 | 172.44  | 180.50 |
| Fed Steers, Dairy & Dairy Cross 1250 lbs +  | 25     | 146.00-163.00 | 156.00  | 164.00 |
| Fed Heifers, Dairy & Dairy Cross 1000 lbs + | 22     | 116.64-143.00 | 130.46  | 153.00 |
| Cows                                        | 386    | 91.31-127.90  | 106.42  | 147.00 |
| Bulls – under 1600 lbs                      | 5      | 121.00-158.00 | 139.60  | 170.00 |
| Bulls – Over 1600 lbs                       | 22     | 143.09-164.18 | 154.68  | 168.00 |
| Veal over 600 lbs                           | 80     | 148.50-192.51 | 174.85  | 201.00 |



### ONTARIO STOCKER AND FEEDER TRADE

Stocker sale at Ontario Livestock Exchange: September 8, 2022 – 283 Stockers

| Steers  | Price Range   | Average | Тор    | Heifers | Price Range   | Average | Тор    |
|---------|---------------|---------|--------|---------|---------------|---------|--------|
| 900-999 | 181.00-204.00 | 193.07  | 219.00 | 800-899 | 161.00-184.00 | 170.80  | 191.00 |
| 800-899 | 170.00-200.00 | 190.59  | 251.00 | 700-799 | 150.00-207.50 | 183.14  | 207.50 |
| 700-799 | 185.00-231.00 | 213.81  | 255.00 | 600-699 | 120.00-212.50 | 177.92  | 212.50 |
| 600-699 | 190.00-245.00 | 221.03  | 255.00 | 500-599 | 175.00-262.00 | 215.93  | 262.00 |
| 500-599 | 230.00-274.00 | 263.20  | 312.50 |         |               |         |        |
| 400-499 | 190.00-252.50 | 229.58  |