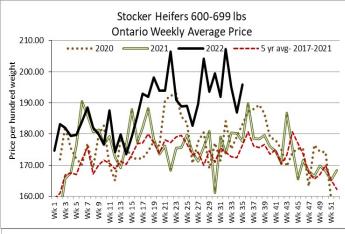

### ONTARIO STOCKER AND FEEDER TRADE

Stocker sale at Ontario Livestock Exchange: September 8, 2022 – 283 Stockers

| Steers  | Price Range   | Average | Тор    | Heifers | Price Range   | Average | Тор    |
|---------|---------------|---------|--------|---------|---------------|---------|--------|
| 900-999 | 181.00-204.00 | 193.07  | 219.00 | 800-899 | 161.00-184.00 | 170.80  | 191.00 |
| 800-899 | 170.00-200.00 | 190.59  | 251.00 | 700-799 | 150.00-207.50 | 183.14  | 207.50 |
| 700-799 | 185.00-231.00 | 213.81  | 255.00 | 600-699 | 120.00-212.50 | 177.92  | 212.50 |
| 600-699 | 190.00-245.00 | 221.03  | 255.00 | 500-599 | 175.00-262.00 | 215.93  | 262.00 |
| 500-599 | 230.00-274.00 | 263.20  | 312.50 |         |               |         |        |
| 400-499 | 190.00-252.50 | 229.58  | 290.00 |         |               |         |        |
| 399-    | 280.00-340.00 | 308.00  | 340.00 |         |               |         |        |

Stockers sold at higher prices. Every Wed. at 1:00 pm-Vaccinated Stocker Sales.

Stocker sale at: Ontario Stockyards Inc: September 8, 2022 – 770 Stockers

| Steers  | Price Range   | Average | Тор    | Heifers | Price Range   | Average | Top    |
|---------|---------------|---------|--------|---------|---------------|---------|--------|
| 1000+   | 187.00-217.00 | 199.32  | 217.00 | 900+    | 171.00-201.00 | 188.04  | 201.00 |
| 900-999 | 202.50-227.00 | 224.21  | 227.00 | 800-899 | 168.00-221.00 | 204.04  | 221.00 |
| 800-899 | 200.00-244.00 | 229.88  | 246.00 | 700-799 | 165.00-224.00 | 196.24  | 227.00 |
| 700-799 | 210.00-277.00 | 251.70  | 277.00 | 600-699 | 187.50-226.50 | 206.45  | 235.00 |
| 600-699 | 200.00-280.00 | 240.51  | 291.00 | 500-599 | 195.00-240.00 | 218.37  | 254.00 |
| 500-599 | 230.00-295.00 | 264.95  | 327.50 | 400-499 | 215.00-262.50 | 242.63  | 262.50 |
| 400-499 | 237.50-317.50 | 276.28  | 317.50 | 300-399 | 197.50-255.00 | 221.79  | 255.00 |
| 399-    | 190.00-330.00 | 294.64  | 330.00 | 299-    | 155.00-175.00 | 161.25  | 175.00 |

# Stocker sale at Ottawa Livestock Exchange: September 8, 2022 – 67 Stockers

| Steers  | Price Range   | Average | Тор    | Heifers | Price Range | Average | Top |
|---------|---------------|---------|--------|---------|-------------|---------|-----|
| 900-999 | 216.00-220.00 | 216.67  | 220.00 |         |             |         |     |
| 700-799 | 194.00-222.00 | 208.00  | 222.00 |         |             |         |     |
| 600-699 | 188.00-280.00 | 238.00  | 280.00 |         |             |         |     |
| 500-599 | 198.00-296.00 | 260.44  | 304.00 |         |             |         |     |
| 400-499 | 210.00-330.00 | 297.20  | 330.00 |         |             |         |     |
| 399-    | 298.00-320.00 | 310.00  | 320.00 |         |             |         |     |