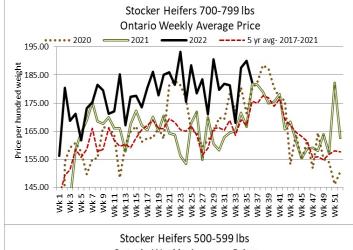

ccinated Stocker Sales.

# Stocker sale at Ottawa Livestock Exchange: September 8, 2022 – 67 Stockers

| Steers  | Price Range   | Average | Тор    | Heifers | Price Range | Average | Top |
|---------|---------------|---------|--------|---------|-------------|---------|-----|
| 900-999 | 216.00-220.00 | 216.67  | 220.00 |         |             |         |     |
| 700-799 | 194.00-222.00 | 208.00  | 222.00 |         |             |         |     |
| 600-699 | 188.00-280.00 | 238.00  | 280.00 |         |             |         |     |
| 500-599 | 198.00-296.00 | 260.44  | 304.00 |         |             |         |     |
| 400-499 | 210.00-330.00 | 297.20  | 330.00 |         |             |         |     |
| 399-    | 298.00-320.00 | 310.00  | 320.00 |         |             |         |     |









# U.S. BOXED BEEF CUT-OUT VALUES (U.S. funds)

|                                  | Choice  | Select  |
|----------------------------------|---------|---------|
|                                  | 600-900 | 600-900 |
| Cutout Values (noon estimate):   | 257.24  | 236.02  |
| Change (from yesterday's close): | -0.77   | -0.02   |
| Current Five Day Average:        | 259.46  | 237.60  |

# QUEBEC ELECTRONIC AUCTION MARKET (F.O.B. THE FEEDLOT)

For the week ending September 9, 2022 Price Change from Last Week N/A N/A

# ALBERTA DIRECT TRADE

**Alberta's direct trade** was light this week with Canfax reporting prices from \$300.00-\$303.00 delivered on a dressed basis which is steady to \$1.00 cwt easier than the previous week. Canfax notes: "Depending on which packer bought the cattl