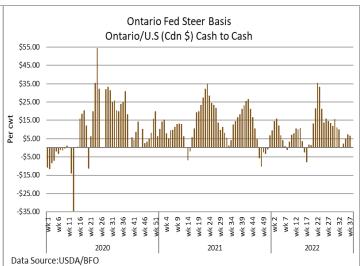

# U.S. TRADE (U.S. funds)

The U.S. cash cattle trade on Thursday was moderate to active in the north with prices from \$143.00-\$144.00 live and \$226.00-\$230.00 dressed, mainly \$226.00-\$227.00 which is steady to \$1.00 stronger than last week. In the south business took place at \$142.00 live, up \$1.00 on average. Today a handful of cattle in Nebraska traded at steady money at \$143.00 live, otherwise the market was quiet and it appears the bulk of trade for the week is completed.