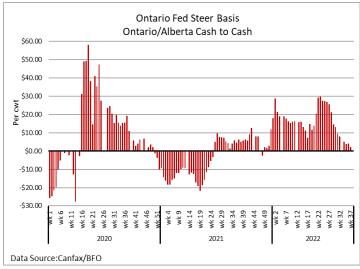

#### ALBERTA DIRECT TRADE

**Alberta's direct trade** this week was light notes Canfax with prices holding fully steady at \$302.00-\$304.00 cwt delivered on a dressed basis. Canfax reports: "Packers have not been limiting the amount of cash cattle they are buying from each producer. This is helping keep feedlot inventories current. Cattle that traded were being scheduled for early to mid-October delivery. Alberta fed prices are trading par with the Ontario market."