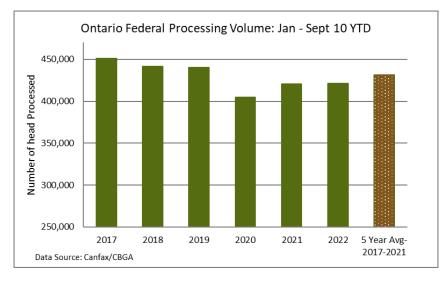

# ONTARIO- FEDERALLY INSPECTED PROCESSING-Including the Labour Day Holiday

|             | Week Ending<br><b>Sept 10, 2022</b> | # of hd change from<br>week ago | YTD     | % Change<br>(Week Ago) | % Change<br>(Year Ago) |
|-------------|-------------------------------------|---------------------------------|---------|------------------------|------------------------|
| Grand Total | 10,507                              | -1,810                          | 421,090 | -14.7%                 | +0.1%                  |