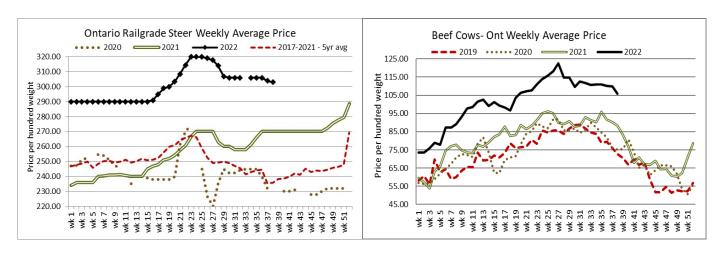

#### ONTARIO DIRECT TO PACKER RAILGRADE CATTLE TRADE

Prices are on a carcass weight basis before grade and weight discounts,

A Grade Steers No new trade reported.

A Grade Heifers No new trade reported.

The Ontario railgrade market was untested from Friday through until Tuesday with business starting to surface on Wednesday and Thursday at \$303.00 dressed for both steers and heifers. Delivery of the cattle sold is reported for the week of October 10<sup>th</sup> with a few later in the week for October 17<sup>th</sup>. A couple of sales for next week delivery were noted at \$306.00. This week's average price is down \$1.00 from last week's average but steady to the bulk of last weeks trade.

#### Ontario auction sales on Thursday saw weighted prices for:

|                                             | Volume | Price Range   | Average | Тор    |
|---------------------------------------------|--------|---------------|---------|--------|
| Large & Medium Frame Fed Steers 1250 lbs +  | 43     | 170.00-186.50 | 180.48  | 186.50 |
| Large & Medium Frame Fed Heifers 1000 lbs + | 36     | 145.17-183.08 | 172.48  | 184.00 |
| Fed Steers, Dairy & Dairy Cross 1250 lbs +  | 24     | 156.00-169.00 | 163.47  | 169.00 |
| Cows                                        | 443    | 86.37-114.92  | 100.86  | 151.00 |
| Bulls – under 1600 lbs                      | 7      | 114.86-149.00 | 134.43  | 149.00 |
| Bulls – Over 1600 lbs                       | 16     | 140.00-162.81 | 150.55  | 170.00 |
| Veal over 600 lbs                           | 114    | 158.88-204.92 | 186.36  | 219.00 |