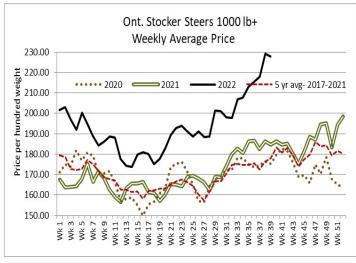

#### **ONTARIO STOCKER AND FEEDER TRADE**

Stocker sale at Ontario Livestock Exchange: September 29, 2022 – 402 Stockers

| Steers  | Price Range   | Average | Тор    | Heifers | Price Range   | Average | Тор    |
|---------|---------------|---------|--------|---------|---------------|---------|--------|
| 1000+   | 132.50-177.50 | 162.19  | 177.50 | 900+    | 135.00-174.00 | 159.94  | 187.50 |
| 900-999 | 137.50-167.50 | 154.50  | 167.50 | 800-899 | 122.50-167.50 | 137.04  | 172.50 |
| 800-899 | 152.00-200.00 | 175.50  | 200.00 | 700-799 | 127.50-165.00 | 143.25  | 182.50 |
| 700-799 | 165.00-265.00 | 221.98  | 265.00 | 600-699 | 137.50-210.00 | 172.50  | 270.00 |
| 600-699 | 180.00-300.00 | 234.83  | 300.00 | 500-599 | 135.00-232.00 | 190.51  | 250.00 |
| 500-599 | 177.50-307.50 | 232.50  | 330.00 | 400-499 | 110.00-205.00 | 162.96  | 250.00 |
| 400-499 | 160.00-260.00 | 205.16  | 325.00 | 300-399 | 170.00-225.00 | 206.00  | 250.00 |
| 399-    | 150.00-280.00 | 195.00  | 360.00 | 299-    | 180.00-230.00 | 215.63  | 240.00 |

Stockers continued to trade higher. Every Wed. at 1:00 pm-Vaccinated Stocker Sales.