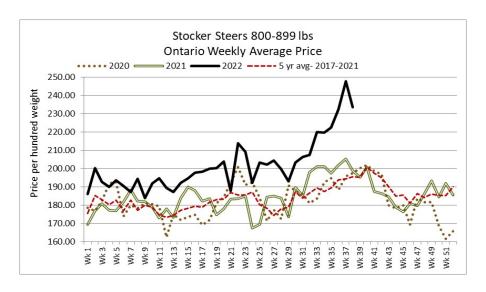

#### **ONTARIO STOCKER AND FEEDER TRADE**

Stocker sale at Ontario Livestock Exchange: September 29, 2022 – 402 Stockers

| Steers  | Price Range   | Average | Тор    | Heifers | Price Range   | Average | Тор    |
|---------|---------------|---------|--------|---------|---------------|---------|--------|
| 1000+   | 132.50-177.50 | 162.19  | 177.50 | 900+    | 135.00-174.00 | 159.94  | 187.50 |
| 900-999 | 137.50-167.50 | 154.50  | 167.50 | 800-899 | 122.50-167.50 | 137.04  | 172.50 |
| 800-899 | 152.00-200.00 | 175.50  | 200.00 | 700-799 | 127.50-165.00 | 143.25  | 182.50 |
| 700-799 | 165.00-265.00 | 221.98  | 265.00 | 600-699 | 137.50-210.00 | 172.50  | 270.00 |
| 600-699 | 180.00-300.00 | 234.83  | 300.00 | 500-599 | 135.00-232.00 | 190.51  | 250.00 |
| 500-599 | 177.50-307.50 | 232.50  | 330.00 | 400-499 | 110.00-205.00 | 162.96  | 250.00 |
| 400-499 | 160.00-260.00 | 205.16  | 325.00 | 300-399 | 170.00-225.00 | 206.00  | 250.00 |
| 399-    | 150.00-280.00 | 195.00  | 360.00 | 299-    | 180.00-230.00 | 215.63  | 240.00 |

Stockers continued to trade higher. Every Wed. at 1:00 pm-Vaccinated Stocker Sales.