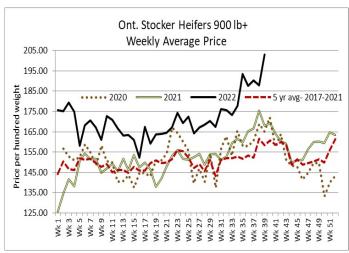

#### **ONTARIO STOCKER AND FEEDER TRADE**

Stocker sale at Ontario Livestock Exchange: September 29, 2022 – 402 Stockers

| Steers  | Price Range   | Average | Тор    | Heifers | Price Range   | Average | Тор    |
|---------|---------------|---------|--------|---------|---------------|---------|--------|
| 1000+   | 132.50-177.50 | 162.19  | 177.50 | 900+    | 135.00-174.00 | 159.94  | 187.50 |
| 900-999 | 137.50-167.50 | 154.50  | 167.50 | 800-899 | 122.50-167.50 | 137.04  | 172.50 |
| 800-899 | 152.00-200.00 | 175.50  | 200.00 | 700-799 | 127.50-165.00 | 143.25  | 182.50 |
| 700-799 | 165.00-265.00 | 221.98  | 265.00 | 600-699 | 137.50-210.00 | 172.50  | 270.00 |
| 600-699 | 180.00-300.00 | 234.83  | 300.00 | 500-599 | 135.00-232.00 | 190.51  | 250.00 |
| 500-599 | 177.50-307.50 | 232.50  | 330.00 | 400-499 | 110.00-205.00 | 162.96  | 250.00 |
| 400-499 | 160.00-260.00 | 205.16  | 325.00 | 300-399 | 170.00-225.00 | 206.00  | 250.00 |
| 399-    | 150.00-280.00 | 195.00  | 360.00 | 299-    | 180.00-230.00 | 215.63  | 240.00 |

#### Stocker sale at Ontario Stockyards Inc: September 29, 2022 – 1,072 Stockers

| Steers  | Price Range   | Average | Тор    | Heifers | Price Range   | Average | Тор    |
|---------|---------------|---------|--------|---------|---------------|---------|--------|
| 1000+   | 171.00-218.00 | 204.25  | 218.00 | 900+    | 150.00-217.25 | 197.14  | 217.25 |
| 900-999 | 210.00-236.75 | 226.55  | 236.75 | 800-899 | 170.00-227.25 | 202.85  | 228.50 |
| 800-899 | 200.00-260.00 | 241.33  | 260.00 | 700-799 | 160.00-235.00 | 205.44  | 235.00 |
| 700-799 | 209.00-257.50 | 233.93  | 257.50 | 600-699 | 178.00-241.50 | 220.21  | 241.50 |
| 600-699 | 234.00-284.00 | 258.87  | 284.00 | 500-599 | 175.00-240.00 | 203.81  | 250.00 |
| 500-599 | 232.50-322.00 | 286.05  | 322.00 | 400-499 | 180.00-254.00 | 224.83  | 272.50 |
| 400-499 | 250.00-305.00 | 278.03  | 345.00 | 300-399 | 160.00-335.00 | 203.75  | 335.00 |
| 399-    | 285.00-350.00 | 323.75  | 350.00 | 299-    | 320.00-360.00 | 340.00  | 360.00 |