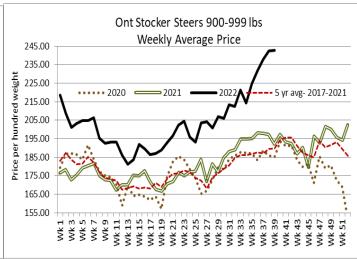

#### **ONTARIO STOCKER AND FEEDER TRADE**

Stocker sale at Ontario Livestock Exchange: September 29, 2022 – 402 Stockers

| Steers  | Price Range   | Average | Тор    | Heifers | Price Range   | Average | Тор    |
|---------|---------------|---------|--------|---------|---------------|---------|--------|
| 1000+   | 132.50-177.50 | 162.19  | 177.50 | 900+    | 135.00-174.00 | 159.94  | 187.50 |
| 900-999 | 137.50-167.50 | 154.50  | 167.50 | 800-899 | 122.50-167.50 | 137.04  | 172.50 |
| 800-899 | 152.00-200.00 | 175.50  | 200.00 | 700-799 | 127.50-165.00 | 143.25  | 182.50 |
| 700-799 | 165.00-265.00 | 221.98  | 265.00 | 600-699 | 137.50-210.00 | 172.50  | 270.00 |
| 600-699 | 180.00-300.00 | 234.83  | 300.00 | 500-599 | 135.00-232.00 | 190.51  | 250.00 |
| 500-599 | 177.50-307.50 | 232.50  | 330.00 | 400-499 | 110.00-205.00 | 162.96  | 250.00 |
| 400-499 | 160.00-260.00 | 205.16  | 325.00 | 300-399 | 170.00-225.00 | 206.00  | 250.00 |
| 399-    | 150.00-280.00 | 195.00  | 360.00 | 299-    | 180.00-230.00 | 215.63  | 240.00 |

Stockers continued to trade higher. Every Wed. at 1:00 pm-Vaccinated Stocker Sales.