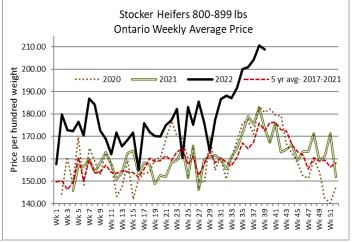

#### **ONTARIO STOCKER AND FEEDER TRADE**

Stocker sale at Ontario Livestock Exchange: September 29, 2022 – 402 Stockers

| Steers  | Price Range   | Average | Тор    | Heifers | Price Range   | Average | Тор    |
|---------|---------------|---------|--------|---------|---------------|---------|--------|
| 1000+   | 132.50-177.50 | 162.19  | 177.50 | 900+    | 135.00-174.00 | 159.94  | 187.50 |
| 900-999 | 137.50-167.50 | 154.50  | 167.50 | 800-899 | 122.50-167.50 | 137.04  | 172.50 |
| 800-899 | 152.00-200.00 | 175.50  | 200.00 | 700-799 | 127.50-165.00 | 143.25  | 182.50 |
| 700-799 | 165.00-265.00 | 221.98  | 265.00 | 600-699 | 137.50-210.00 | 172.50  | 270.00 |
| 600-699 | 180.00-300.00 | 234.83  | 300.00 | 500-599 | 135.00-232.00 | 190.51  | 250.00 |
| 500-599 | 177.50-307.50 | 232.50  | 330.00 | 400-499 | 110.00-205.00 | 162.96  | 250.00 |
| 400-499 | 160.00-260.00 | 205.16  | 325.00 | 300-399 | 170.00-225.00 | 206.00  | 250.00 |
| 399-    | 150.00-280.00 | 195.00  | 360.00 | 299-    | 180.00-230.00 | 215.63  | 240.00 |

#### Stocker sale at Ontario Stockyards Inc: September 29, 2022 – 1,072 Stockers

| Steers  | Price Range   | Average | Тор    | Heifers | Price Range   | Average | Тор    |
|---------|---------------|---------|--------|---------|---------------|---------|--------|
| 1000+   | 171.00-218.00 | 204.25  | 218.00 | 900+    | 150.00-217.25 | 197.14  | 217.25 |
| 900-999 | 210.00-236.75 | 226.55  | 236.75 | 800-899 | 170.00-227.25 | 202.85  | 228.50 |
| 800-899 | 200.00-260.00 | 241.33  | 260.00 | 700-799 | 160.00-235.00 | 205.44  | 235.00 |
| 700-799 | 209.00-257.50 | 233.93  | 257.50 | 600-699 | 178.00-241.50 | 220.21  | 241.50 |
| 600-699 | 234.00-284.00 | 258.87  | 284.00 | 500-599 | 175.00-240.00 | 203.81  | 250.00 |
| 500-599 | 232.50-322.00 | 286.05  | 322.00 | 400-499 | 180.00-254.00 | 224.83  | 272.50 |
| 400-499 | 250.00-305.00 | 278.03  | 345.00 | 300-399 | 160.00-335.00 | 203.75  | 335.00 |
| 399-    | 285.00-350.00 | 323.75  | 350.00 | 299-    | 320.00-360.00 | 340.00  | 360.00 |