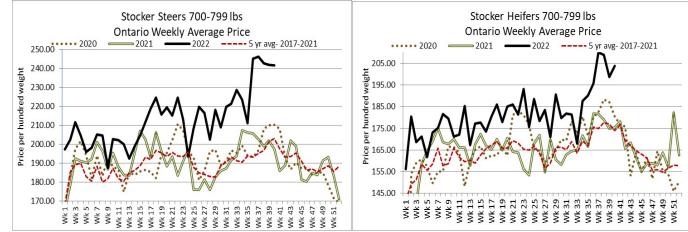

### **ONTARIO STOCKER AND FEEDER TRADE**

| Stocker sale at Ontario Livestock Exchange: October 6, 2022 – 295 Stockers |               |         |        |         |               |         |        |
|----------------------------------------------------------------------------|---------------|---------|--------|---------|---------------|---------|--------|
| Steers                                                                     | Price Range   | Average | Тор    | Heifers | Price Range   | Average | Тор    |
| 700-799                                                                    | 170.00-245.00 | 203.16  | 245.00 | 900+    | 149.00-182.50 | 165.62  | 186.00 |
| 600-699                                                                    | 157.50-240.00 | 189.40  | 257.50 | 800-899 | 187.50-200.00 | 193.23  | 200.00 |
| 500-599                                                                    | 115.00-245.00 | 189.13  | 295.00 | 700-799 | 140.00-192.50 | 173.60  | 192.50 |
| 400-499                                                                    | 180.00-275.00 | 225.10  | 312.50 | 600-699 | 150.00-205.00 | 173.21  | 205.00 |
| 399-                                                                       | 175.00-265.00 | 223.50  | 315.00 | 500-599 | 145.00-210.00 | 184.24  | 220.00 |
|                                                                            |               |         |        | 400-499 | 140.00-210.00 | 171.00  | 215.00 |
|                                                                            |               |         |        | 300-399 | 165.00-220.00 | 193.33  | 220.00 |
|                                                                            |               |         |        | 299-    | 185.00-250.00 | 215.00  | 250.00 |

### Stocker sale at Ontario Stockyards Inc: October 6, 2022 – 1,121 Stockers

| Steers  | Price Range   | Average | Тор    | Heifers | Price Range   | Average | Тор    |
|---------|---------------|---------|--------|---------|---------------|---------|--------|
| 1000+   | 152.50-211.00 | 198.57  | 211.00 | 900+    | 147.00-179.00 | 167.34  | 179.00 |
| 900-999 | 177.50-238.00 | 225.50  | 238.00 | 800-899 | 167.50-216.50 | 198.28  | 216.50 |
| 800-899 | 180.00-241.00 | 207.95  | 241.00 | 700-799 | 150.00-220.00 | 194.78  | 226.00 |
| 700-799 | 200.00-251.00 | 234.44  | 270.00 | 600-699 | 165.00-233.00 | 195.24  | 233.00 |
| 600-699 | 202.00-262.50 | 237.11  | 277.00 | 500-599 | 170.00-239.00 | 209.99  | 243.00 |
| 500-599 | 247.50-310.00 | 277.72  | 310.00 | 400-499 | 170.00-257.50 | 213.52  | 257.50 |
| 400-499 | 240.00-310.00 | 270.76  | 360.00 | 300-399 | 145.00-270.00 | 216.00  | 270.00 |
| 399-    | 235.00-330.00 | 278.70  | 350.00 | 299-    | 205.00-350.00 | 283.33  | 350.00 |

### Stocker sale at Ottawa Livestock Exchange: October 6, 2022 – 222 Stockers

| Steers  | Price Range   | Average | Тор    | Heifers | Price Range   | Average | Тор    |
|---------|---------------|---------|--------|---------|---------------|---------|--------|
| 700-799 | 174.00-208.00 | 200.00  | 228.00 | 800-899 | 114.00-191.00 | 156.17  | 191.00 |
| 600-699 | 210.00-240.00 | 230.92  | 240.00 | 700-799 | 170.00-212.00 | 184.76  | 212.00 |
| 500-599 | 214.00-284.00 | 248.38  | 284.00 | 600-699 | 170.00-224.00 | 188.13  | 224.00 |
| 400-499 | 215.00-316.00 | 272.41  | 348.00 | 500-599 | 180.00-230.00 | 205.60  | 230.00 |
| 399-    | 122.00-276.00 | 217.17  | 320.00 | 400-499 | 162.00-236.00 | 209.69  | 236.00 |