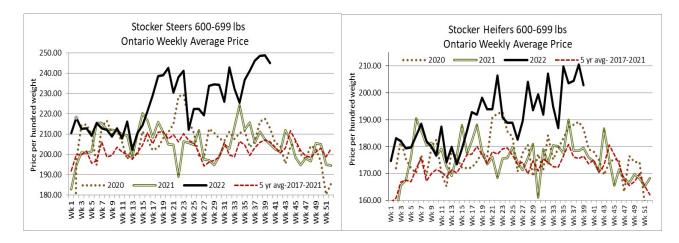

### **ONTARIO STOCKER AND FEEDER TRADE**

| Stocker sale at Ontario Livestock Exchange: October 6, 2022 – 295 Stockers |               |         |        |         |               |         |        |
|----------------------------------------------------------------------------|---------------|---------|--------|---------|---------------|---------|--------|
| Steers                                                                     | Price Range   | Average | Тор    | Heifers | Price Range   | Average | Тор    |
| 700-799                                                                    | 170.00-245.00 | 203.16  | 245.00 | 900+    | 149.00-182.50 | 165.62  | 186.00 |
| 600-699                                                                    | 157.50-240.00 | 189.40  | 257.50 | 800-899 | 187.50-200.00 | 193.23  | 200.00 |
| 500-599                                                                    | 115.00-245.00 | 189.13  | 295.00 | 700-799 | 140.00-192.50 | 173.60  | 192.50 |
| 400-499                                                                    | 180.00-275.00 | 225.10  | 312.50 | 600-699 | 150.00-205.00 | 173.21  | 205.00 |
| 399-                                                                       | 175.00-265.00 | 223.50  | 315.00 | 500-599 | 145.00-210.00 | 184.24  | 220.00 |
|                                                                            |               |         |        | 400-499 | 140.00-210.00 | 171.00  | 215.00 |
|                                                                            |               |         |        | 300-399 | 165.00-220.00 | 193.33  | 220.00 |
|                                                                            |               |         |        | 299-    | 185.00-250.00 | 215.00  | 250.00 |

### Stocker sale at Ontario Stockyards Inc: October 6, 2022 – 1,121 Stockers

| Steers  | Price Range   | Average | Тор    | Heifers | Price Range   | Average | Тор    |
|---------|---------------|---------|--------|---------|---------------|---------|--------|
| 1000+   | 152.50-211.00 | 198.57  | 211.00 | 900+    | 147.00-179.00 | 167.34  | 179.00 |
| 900-999 | 177.50-238.00 | 225.50  | 238.00 | 800-899 | 167.50-216.50 | 198.28  | 216.50 |
| 800-899 | 180.00-241.00 | 207.95  | 241.00 | 700-799 | 150.00-220.00 | 194.78  | 226.00 |
| 700-799 | 200.00-251.00 | 234.44  | 270.00 | 600-699 | 165.00-233.00 | 195.24  | 233.00 |
| 600-699 | 202.00-262.50 | 237.11  | 277.00 | 500-599 | 170.00-239.00 | 209.99  | 243.00 |
| 500-599 | 247.50-310.00 | 277.72  | 310.00 | 400-499 | 170.00-257.50 | 213.52  | 257.50 |
| 400-499 | 240.00-310.00 | 270.76  | 360.00 | 300-399 | 145.00-270.00 | 216.00  | 270.00 |
| 399-    | 235.00-330.00 | 278.70  | 350.00 | 299-    | 205.00-350.00 | 283.33  | 350.00 |

### Stocker sale at Ottawa Livestock Exchange: October 6, 2022 – 222 Stockers

| Steers  | Price Range   | Average | Тор    | Heifers | Price Range   | Average | Тор    |
|---------|---------------|---------|--------|---------|---------------|---------|--------|
| 700-799 | 174.00-208.00 | 200.00  | 228.00 | 800-899 | 114.00-191.00 | 156.17  | 191.00 |
| 600-699 | 210.00-240.00 | 230.92  | 240.00 | 700-799 | 170.00-212.00 | 184.76  | 212.00 |
| 500-599 | 214.00-284.00 | 248.38  | 284.00 | 600-699 | 170.00-224.00 | 188.13  | 224.00 |
| 400-499 | 215.00-316.00 | 272.41  | 348.00 | 500-599 | 180.00-230.00 | 205.60  | 230.00 |
| 399-    | 122.00-276.00 | 217.17  | 320.00 | 400-499 | 162.00-236.00 | 209.69  | 236.00 |