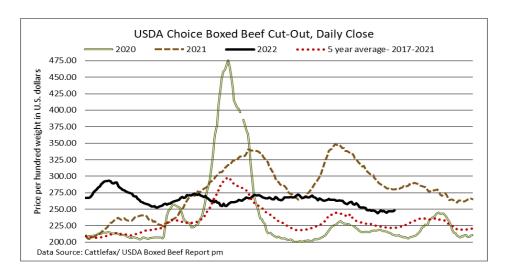

# **U.S. BOXED BEEF CUT-OUT VALUES (U.S. funds)**

|                                  | Choice  | Select  |
|----------------------------------|---------|---------|
|                                  | 600-900 | 600-900 |
| Cutout Values (noon estimate):   | 252.00  | 220.99  |
| Change (from yesterday's close): | +3.86   | +1.38   |
| <b>Current Five Day Average:</b> | 247.01  | 215.90  |