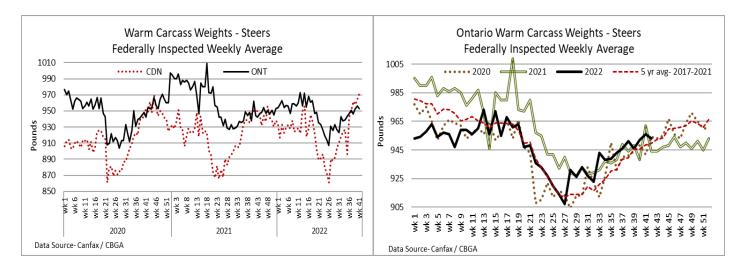

#### AVERAGE CARCASS WEIGHTS - CANADA

|              | Steers | Heifers |
|--------------|--------|---------|
| Oct 15, 2022 | 972    | 877     |
| Oct 8, 2022  | 964    | 860     |
| Oct 16, 2021 | 950    | 849     |

#### **AVERAGE CARCASS WEIGHTS – ONTARIO**

|              | Steers | Heifers |
|--------------|--------|---------|
| Oct 15, 2022 | 953    | 800     |
| Oct 8, 2022  | 956    | 828     |
| Oct 16, 2021 | 962    | 841     |