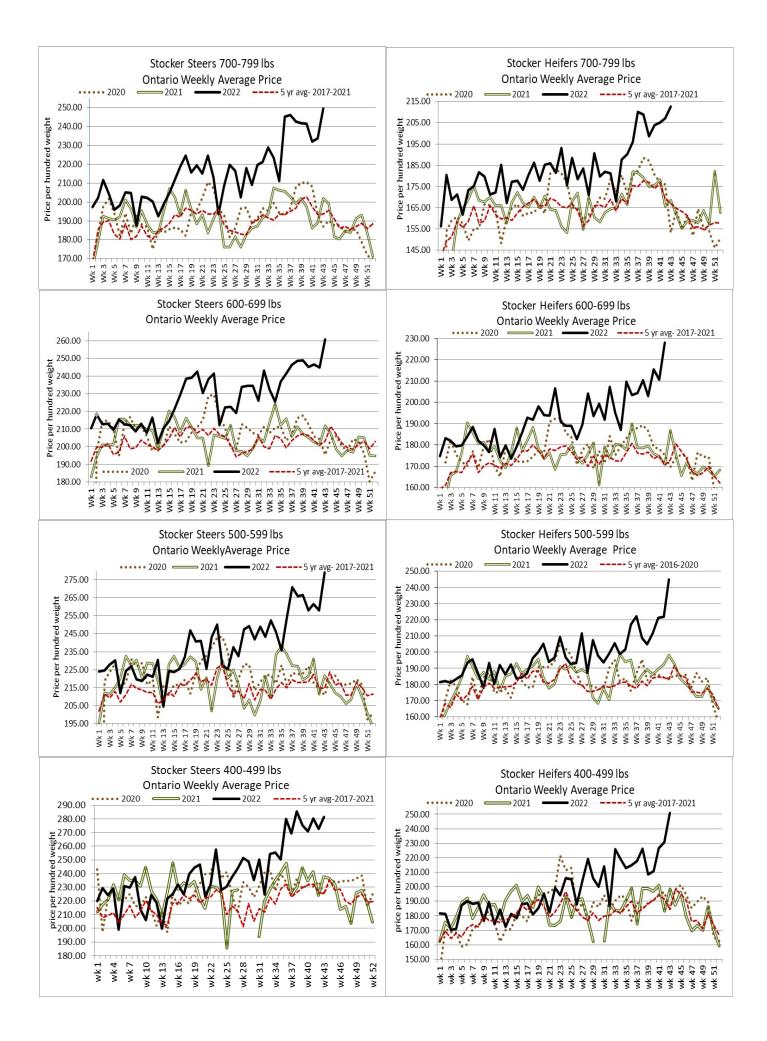

d sale- selling on a strong active trade. Oct 29 @ 9:00 am- Central Ontario Calf Producers Sale-selling in owner lots!

#### Stocker sale at Grey Bruce Livestock Co-op- Wiarton: October 27, 2022- 524 stockers

| Steers  | Price Range   | Heifers | Price Range   |
|---------|---------------|---------|---------------|
| 600-700 | 255.00-285.00 | 500-650 | 252.00-286.00 |
| 500-600 | 285.00-324.50 | 300-500 | 253.00-309.00 |
| 400-500 | 268.00-328.00 |         |               |
| 200-400 | 335.00-400.00 |         |               |
| Males   |               |         |               |
| 425-625 | 223.00-313.00 |         |               |

Top quality fresh weaned calves, Charolais, Red Angus, Black Angus, Hereford & Simmental, sold at strong prices on par with positive current market trends!



# U.S. BOXED BEEF CUT-OUT VALUES (U.S. funds)

|                                  | Choice  | Select  |
|----------------------------------|---------|---------|
|                                  | 600-900 | 600-900 |
| Cutout Values (noon estimate):   | 263.22  | 234.57  |
| Change (from yesterday's close): | +0.73   | +2.66   |
| <b>Current Five Day Average:</b> | 259.28  | 227.57  |

### **QUEBEC ELECTRONIC AUCTION MARKET (F.O.B. THE FEEDLOT)**

|                                      | Price | Change from Last Week |
|--------------------------------------|-------|-----------------------|
| For the week ending October 27, 2022 | N/A   | N/A                   |

# ALBERTA DIRECT TRADE

Alberta's direct trade was light this week with prices reported at \$302.00 cwt delivered on a dresse