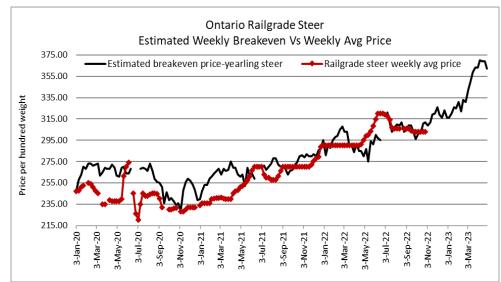

# Daily Market Information Report – Friday October 28, 2022

The following information is collected from various sources and disseminated by Beef Farmers of Ontario.

# ONTARIO DIRECT TO PACKER RAILGRADE CATTLE TRADE

Prices are on a carcass weight basis before grade and weight discounts,

A Grade Steers A Grade Heifers

Bids at 303.00 - but no trade was reported. Bids at 302.00 - but no trade was reported.



The information provided on this report is based on weighted averages for actual data collected. Input costs are a guideline only and will vary from producer to producer. BFO does not take any responsibility and accepts no legal liability arising from or connected to damages or losses experienced by producers when using this information. This is to be used at your own risk.

#### Today at Brussels Livestock – 1,500 stockers – sale in progress. Final results will be available on Monday's report.

| Steers  | Price Range   | Average | Тор    | Heifers | Price Range   | Average | Тор    |  |
|---------|---------------|---------|--------|---------|---------------|---------|--------|--|
| 800-899 | 212.00-255.00 | 240.81  | 255.00 | 900+    | 157.00-181.00 | 166.96  | 184.00 |  |
| 700-799 |