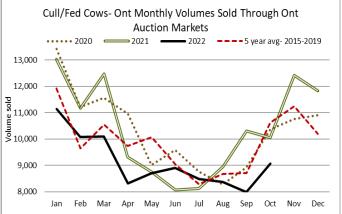

| Volume | Price Range   | Average | Тор    |
|---------------------------------------------|--------|---------------|---------|--------|
| Large & Medium Frame Fed Steers 1250 lbs +  | 69     | 177.00-187.50 | 184.67  | 188.50 |
| Large & Medium Frame Fed Heifers 1000 lbs + | 37     | 163.65-180.72 | 172.42  | 183.75 |
| Fed Steers, Dairy & Dairy Cross 1250 lbs +  | 49     | 154.00-170.00 | 163.16  | 175.00 |
| Cows                                        | 479    | 64.00-96.45   | 80.81   | 169.00 |
| Bulls – under 1600 lbs                      | 5      | 108.00-124.00 | 116.00  | 140.00 |
| Bulls – Over 1600 lbs                       | 29     | 105.86-144.76 | 119.82  | 154.00 |
| Veal over 600 lbs                           | 82     | 183.11-233.88 | 214.84  | 247.00 |





### ONTARIO STOCKER AND FEEDER TRADE

Stocker sale at Ontario Livestock Exchange: November 3, 2022 – 320 Stockers

| Steers  | Price Range   | Average | Тор    | Heifers | Price Range   | Average | Тор    |
|---------|---------------|---------|--------|---------|---------------|---------|--------|
| 1000+   | 152.50-185.00 | 172.05  | 185.00 | 900+    | 152.50-180.00 | 169.34  | 180.00 |
| 900-999 | 167.50-267.00 | 250.25  | 267.00 | 800-899 | 165.00-192.50 | 174.17  | 192.50 |
| 800-899 | 137.50-195.00 | 175.42  | 195.00 | 700-799 | 155.00-190.00 | 172.33  | 190.00 |
| 700-799 | 165.00-250.00 | 191.00  | 250.00 | 600-699 | 130.00-175.00 | 153.18  | 185.00 |
| 600-699 | 180.00-255.00 | 226.14  | 267.50 | 500-599 | 110.00-180.00 | 149.46  | 190.00 |
| 500-599 | 170.00-257.50 | 226.10  | 2