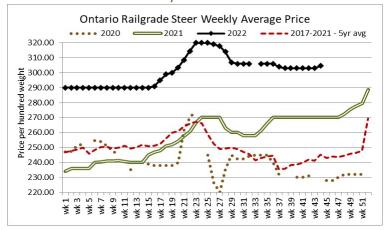

# Daily Market Information Report – Friday November 4, 2022

The following information is collected from various sources and disseminated by Beef Farmers of Ontario.

### ONTARIO DIRECT TO PACKER RAILGRADE CATTLE TRADE

Prices are on a carcass weight basis before grade and weight discounts,

A Grade Steers 306.00- limited volume with delivery the week of November 14<sup>th</sup> 305.00- limited volume with delivery the week of November 14<sup>th</sup>



Today at Brussels Livestock – 1,200 stockers – sale in progress. Final results will be available on Monday's report.

| Steers  | Price Range   | Average | Тор    | Heifers | Price Range   | Average | Тор    |
|---------|---------------|---------|--------|---------|---------------|---------|--------|
| 1000+   | 207.00-248.00 | 229.79  | 251.00 | 900+    | 196.50-220.50 | 212.66  | 221.00 |
| 900-999 | 226.00-248.00 | 244.29  | 248.00 | 800-899 | 184.00-230.25 | 208.28  | 237.50 |
| 800-899 | 181.00-251.50 | 219.08  | 251.50 | 700-799 | 185.50-210.00 | 202.88  | 210.00 |
| 700-799 | 220.00-244.50 | 229.75  | 245.50 | 600-699 | 189.00-222.00 | 211.38  | 222.00 |
| 600-699 | 241.00-262.50 | 254.06  | 269.00 | 500-599 | 206.00-245.00 | 224.32  | 245.00 |
| 500-599 | 210.00-277.00 | 255.76