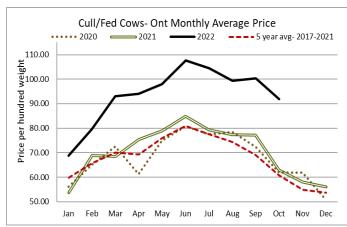

| Volume | Price Range   | Average | Тор    |
|---------------------------------------------|--------|---------------|---------|--------|
| Large & Medium Frame Fed Steers 1250 lbs +  | 69     | 177.00-187.50 | 184.67  | 188.50 |
| Large & Medium Frame Fed Heifers 1000 lbs + | 37     | 163.65-180.72 | 172.42  | 183.75 |
| Fed Steers, Dairy & Dairy Cross 1250 lbs +  | 49     | 154.00-170.00 | 163.16  | 175.00 |
| Cows                                        | 479    | 64.00-96.45   | 80.81   | 169.00 |
| Bulls – under 1600 lbs                      | 5      | 108.00-124.00 | 116.00  | 140.00 |
| Bulls – Over 1600 lbs                       | 29     | 105.86-144.76 | 119.82  | 154.00 |
| Veal over 600 lbs                           | 82     | 183.11-233.88 | 214.84  | 247.00 |





### ONTARIO STOCKER AND FEEDER TRADE

Stocker sale at Ontario Livestock Exchange: November 3, 2022 – 320 Stockers

| Steers  | Price Range   | Average | Тор    | Heifers | Price Range   | Average | Тор    |
|---------|---------------|---------|--------|---------|---------------|---------|--------|
| 1000+   | 152.50-185.00 | 172.05  | 185.00 | 900+    | 152.50-180.00 | 169.34  | 180.00 |
| 900-999 | 167.50-267.00 | 250.25  | 267.00 | 800-899 | 165.00-192.50 | 174.17  | 192.50 |
| 800-899 | 137.50-195.00 | 175.42  | 195.00 | 700-799 | 155.00-190.00 | 172.33  | 190.00 |
| 700-799 | 165.00-250.00 | 191.00  | 250.00 | 600-699 | 130.00-175.00 | 153.18  | 185.00 |
| 600-699 | 180.00-255.00 | 226.14  | 267.50 | 500-599 | 110.00-180.00 | 149.46  | 190.00 |
| 500-599 | 170.00-257.50 | 226.10  |