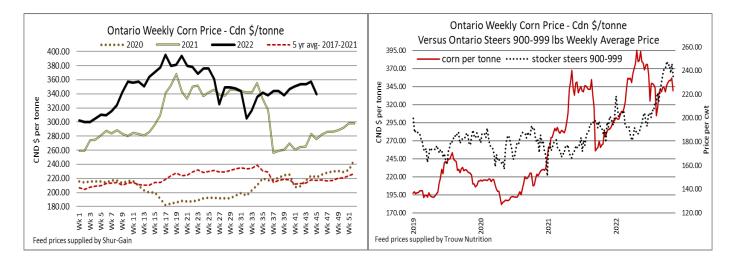

## CHICAGO MERCANTILE EXCHANGE

| Closing quotes on futures <i>today</i> were as follows: |        |       |          |              |       |         |       |       |
|---------------------------------------------------------|--------|-------|----------|--------------|-------|---------|-------|-------|
| Live Cattle                                             | 9      |       | Feeder ( | Cattle       |       | Corn    |       |       |
| Dec                                                     | 151.52 | -1.55 | Nov      | 176.95       | -1.67 | Dec     | 6.580 | +4.6  |
| Feb                                                     | 153.25 | -1.77 | Jan      | 178.57       | -3.12 | Mar     | 6.630 | +3.4  |
| Apr                                                     | 157.05 | -1.45 | Mar      | 181.15       | -2.65 | May     | 6.626 | +3.2  |
| Jun                                                     | 153.92 | -0.72 | Apr      | 184.60       | -2.35 | Jul     | 6.582 | +3.0  |
| Aug                                                     | 153.75 | -0.87 | May      | 187.32       | -2.22 | Sep     | 6.220 | +2.6  |
| Oct                                                     | 157.42 | -0.85 | Aug      | 198.77       | -2.07 | Dec     | 6.096 | +2.0  |
| Soybeans                                                |        |       | Soft Red | Winter Wheat | :     | Canadia | n \$  |       |
| Νον                                                     | 14.554 | +25.0 | Dec      | 8.136        | +10.2 | Spot    | 75.49 | +0.58 |
| Jan                                                     | 14.500 | +27.0 | Mar      | 8.352        | +9.4  | Dec     | 75.51 | +0.58 |
| Mar                                                     | 14.536 | +25.6 | May      | 8.464        | +9.4  | Mar     | 75.63 | +0.58 |
| May                                                     | 14.592 | +25.0 | Jul      | 8.524        | +9.2  | Jun     | 75.76 | +0.59 |
| Jul                                                     | 14.600 | +24.2 | Sep      | 8.602        | +9.2  | Sep     | 75.90 | +0.59 |
| Aug                                                     | 14.430 | +23.2 | Dec      | 8.702        | +9.0  | Dec     | 76.01 | +0.58 |