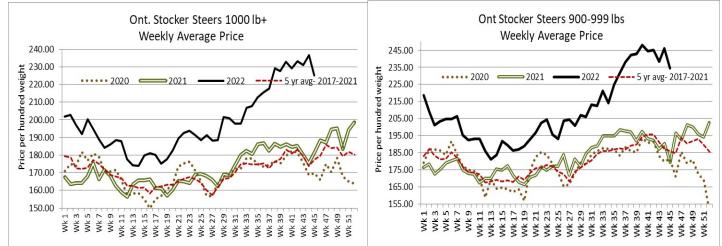

| Steers  | Price Range   | Average | Тор    | Heifers | Price Range   | Average | Тор    |
|---------|---------------|---------|--------|---------|---------------|---------|--------|
| 1000+   | 164.00-225.00 | 186.38  | 247.00 | 900+    | 160.0-199.00  | 181.70  | 208.50 |
| 900-999 | 197.00-255.00 | 221.29  | 255.00 | 800-899 | 185.00-205.00 | 198.08  | 205.00 |
| 800-899 | 188.00-256.00 | 214.33  | 256.00 | 700-799 | 190.00-218.00 | 204.63  | 218.00 |
| 700-799 | 224.00-261.00 | 236.83  | 261.00 | 600-699 | 194.00-233.00 | 216.76  | 233.00 |
| 600-699 | 210.00-267.50 | 247.46  | 267.50 | 500-599 | 184.00-242.00 | 210.92  | 242.00 |
| 500-599 | 248.00-271.00 | 260.33  | 291.00 | 400-499 | 181.00-240.00 | 207.42  | 240.00 |
| 400-499 | 246.00-301.00 | 276.73  | 309.00 | 300-399 | 212.00-281.00 | 253.40  | 281.00 |
| 399-    | 246.00-305.00 | 283.80  | 305.00 | 299-    | 190.00-222.00 | 204.80  | 246.00 |
|         | 246.00-305.00 |         |        |         |               |         | 246.00 |

#### Stocker sale at Ontario Livestock Exchange: November 10, 2022 – 325 Stockers

| Steers  | Price Range   | Average | Тор    | Heifers | Price Range   | Average | Тор    |
|---------|---------------|---------|--------|---------|---------------|---------|--------|
| 1000+   | 130.00-195.00 | 167.27  | 195.00 | 900+    | 165.00-197.50 | 187.27  | 197.50 |
| 900-999 | 85.00-206.00  | 175.86  | 206.00 | 800-899 | 127.50-190.00 | 160.00  | 190.00 |
| 800-899 | 135.00-222.50 | 182.00  | 222.50 | 700-799 | 140.00-187.50 | 166.11  | 187.50 |
| 700-799 | 130.00-210.00 | 188.93  | 210.00 | 600-699 | 172.50-205.00 | 194.17  | 205.00 |
| 600-699 | 170.00-256.00 | 219.48  | 256.00 | 500-599 | 135.00-207.50 | 185.12  | 207.50 |
| 500-599 | 165.00-230.00 | 206.36  | 255.00 | 400-499 | 150.00-235.00 | 196.76  | 235.00 |
| 400-499 | 202.50-270.00 | 233.15  | 270.00 |         |               |         |        |
| 399-    | 140.00-225.00 | 187.14  | 225.00 |         |               |         |        |

## Stocker sale at Ontario Stockyards Inc: November 10, 2022 – 760 Stockers

| Steers  | Price Range   | Average | Тор    | Heifers | Price Range   | Average | Тор    |
|---------|---------------|---------|--------|---------|---------------|---------|--------|
| 1000+   | 100.00-200.00 | 141.36  | 236.00 | 900+    | 140.00-190.00 | 172.62  | 190.00 |
| 900-999 | 144.00-185.00 | 154.88  | 185.00 | 800-899 | 141.00-225.00 | 193.68  | 225.00 |
| 800-899 | 171.00-232.50 | 206.85  | 232.50 | 700-799 | 187.50-236.50 | 210.53  | 236.50 |
| 700-799 | 187.50-239.00 | 214.90  | 250.00 | 600-699 | 200.00-243.00 | 226.64  | 243.00 |
| 600-699 | 232.50-276.00 | 254.16  | 276.00 | 500-599 | 195.00-251.00 | 231.40  | 252.00 |
| 500-599 | 240.00-290.00 | 267.32  | 320.00 | 400-499 | 227.50-266.00 | 245.06  | 266.00 |
| 400-499 | 274.00-320.00 | 293.76  | 327.50 | 300-399 | 230.00-325.00 | 269.83  | 325.00 |
| 399-    | 270.00-337.50 | 312.26  | 365.00 | 299-    | 200.00-305.0  | 234.64  | 305.00 |