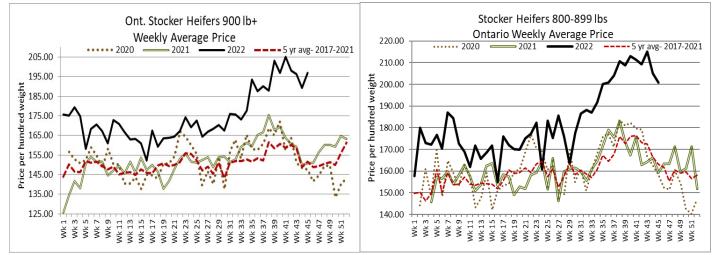

| Steers  | Price Range   | Average | Тор    | Heifers | Price Range   | Average | Тор    |
|---------|---------------|---------|--------|---------|---------------|---------|--------|
| 1000+   | 164.00-225.00 | 186.38  | 247.00 | 900+    | 160.0-199.00  | 181.70  | 208.50 |
| 900-999 | 197.00-255.00 | 221.29  | 255.00 | 800-899 | 185.00-205.00 | 198.08  | 205.00 |
| 800-899 | 188.00-256.00 | 214.33  | 256.00 | 700-799 | 190.00-218.00 | 204.63  | 218.00 |
| 700-799 | 224.00-261.00 | 236.83  | 261.00 | 600-699 | 194.00-233.00 | 216.76  | 233.00 |
| 600-699 | 210.00-267.50 | 247.46  | 267.50 | 500-599 | 184.00-242.00 | 210.92  | 242.00 |
| 500-599 | 248.00-271.00 | 260.33  | 291.00 | 400-499 | 181.00-240.00 | 207.42  | 240.00 |
| 400-499 | 246.00-301.00 | 276.73  | 309.00 | 300-399 | 212.00-281.00 | 253.40  | 281.00 |
| 399-    | 246.00-305.00 | 283.80  | 305.00 | 299-    | 190.00-222.00 | 204.80  | 246.00 |
|         | 246.00-305.00 |         |        |         |               |         | 246.00 |

#### Stocker sale at Ontario Livestock Exchange: November 10, 2022 – 325 Stockers

| Steers  | Price Range   | Average | Тор    | Heifers | Price Range   | Average | Тор    |
|---------|---------------|---------|--------|---------|---------------|---------|--------|
| 1000+   | 130.00-195.00 | 167.27  | 195.00 | 900+    | 165.00-197.50 | 187.27  | 197.50 |
| 900-999 | 85.00-206.00  | 175.86  | 206.00 | 800-899 | 127.50-190.00 | 160.00  | 190.00 |
| 800-899 | 135.00-222.50 | 182.00  | 222.50 | 700-799 | 140.00-187.50 | 166.11  | 187.50 |
| 700-799 | 130.00-210.00 | 188.93  | 210.00 | 600-699 | 172.50-205.00 | 194.17  | 205.00 |
| 600-699 | 170.00-256.00 | 219.48  | 256.00 | 500-599 | 135.00-207.50 | 185.12  | 207.50 |
| 500-599 | 165.00-230.00 | 206.36  | 255.00 | 400-499 | 150.00-235.00 | 196.76  | 235.00 |
| 400-499 | 202.50-270.00 | 233.15  | 270.00 |         |               |         |        |
| 399-    | 140.00-225.00 | 187.14  | 225.00 |         |               |         |        |

## Stocker sale at Ontario Stockyards Inc: November 10, 2022 – 760 Stockers

| Steers  | Price Range   | Average | Тор    | Heifers | Price Range   | Average | Тор    |
|---------|---------------|---------|--------|---------|---------------|---------|--------|
| 1000+   | 100.00-200.00 | 141.36  | 236.00 | 900+    | 140.00-190.00 | 172.62  | 190.00 |
| 900-999 | 144.00-185.00 | 154.88  | 185.00 | 800-899 | 141.00-225.00 | 193.68  | 225.00 |
| 800-899 | 171.00-232.50 | 206.85  | 232.50 | 700-799 | 187.50-236.50 | 210.53  | 236.50 |
| 700-799 | 187.50-239.00 | 214.90  | 250.00 | 600-699 | 200.00-243.00 | 226.64  | 243.00 |
| 600-699 | 232.50-276.00 | 254.16  | 276.00 | 500-599 | 195.00-251.00 | 231.40  | 252.00 |
| 500-599 | 240.00-290.00 | 267.32  | 320.00 | 400-499 | 227.50-266.00 | 245.06  | 266.00 |
| 400-499 | 274.00-320.00 | 293.76  | 327.50 | 300-399 | 230.00-325.00 | 269.83  | 325.00 |
| 399-    | 270.00-337.50 | 312.26  | 365.00 | 299-    | 200.00-305.0  | 234.64  | 305.00 |