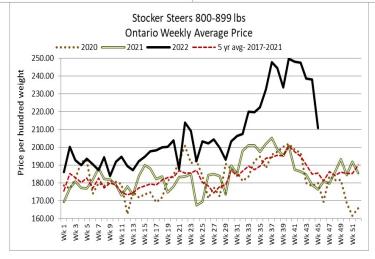

.00 |
| 500-599 | 240.00-290.00 | 267.32  | 320.00 | 400-499 | 227.50-266.00 | 245.06  | 266.00 |
| 400-499 | 274.00-320.00 | 293.76  | 327.50 | 300-399 | 230.00-325.00 | 269.83  | 325.00 |
| 399-    | 270.00-337.50 | 312.26  | 365.00 | 299-    | 200.00-305.0  | 234.64  | 305.00 |

Stockers sold very actively, with good buyer demand, on a stronger market. *Every Thurs. at 11:00 am- Vaccinated & Non-Vaccinated Stocker Sales.* 



#### Stocker sale at Ottawa Livestock Exchange: November 10, 2022 – 109 Stockers Steers **Price Range** Average Тор Heifers **Price Range** Average Тор 600-699 172.00-214.00 178.00-202.00 193.71 202.00 500-599 190.44 238.00 500-599 194.00-242.00 215.50 242.00 400-499 162.00-239.91 212.33 239.91 400-499 212.00-264.00 252.60 264.00 399-158.00-200.00 186.80 200.00





# U.S. BOXED BEEF CUT-OUT VALUES (U.S. funds)

|                                  | Choice  | Select  |
|----------------------------------|---------|---------|
|                                  | 600-900 | 600-900 |
| Cutout Values (noon estimate):   | 259.55  | 235.19  |
| Change (from yesterday's close): | -3.72   | -1.64   |
| <b>Current Five Day Average:</b> | 264.24  | 235.18  |

|                                  | Price | Change from Last Week |
|----------------------------------|-------|-----------------------|
| For the week ending Nov 10, 2022 | N/A   | N/A                   |

## ALBERTA DIRECT TRADE

**Alberta's direct trade** was light this week with sales reported from \$300.00-\$304.00 delivered on a dressed basis, which is steady to \$4.00 cwt easier, all to local pack