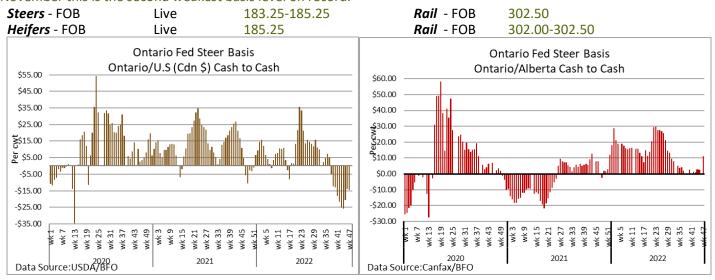

#### ALBERTA DIRECT TRADE

Alberta's direct trade this week was reported by Canfax as fully steady to last week from \$304.00-\$305.00 cwt delivered on a dressed basis. Canfax reports: "Cattle that traded were being schedule for the first half of January delivery. Light volumes of Alberta cattle traded into the US. Sales to the US were at a slight premium over local deals. Using a 157.00 Nebraska price, Alberta fed prices are trading at roughly a 26.00 discount against the US market. For the end of November this is the second weakest basis level on record."

### U.S. TRADE (U.S. funds)

**The U.S. cash cattle trade** was active this week on Wednesday and quiet the remainder of the week. Business in the south was active at \$154.00-\$155.00 live up \$3.00-\$4.00 cwt from the previous week. In the north some live trade occurred at \$157.00-\$159.00 live and \$242.00-\$247.50 dressed, mainly \$245.00 up \$2.00-\$4.00 cwt from the previous week. Thursday was quiet and at time of reporting it appears that trade for the week is completed.

Choice and Select Steers and Heifers: Live 153.00-159.50
Rail 242.00-247.50