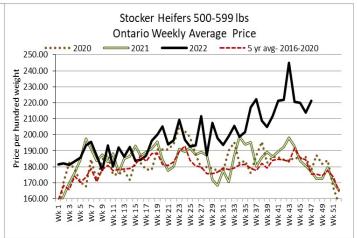

## ONTARIO STOCKER AND FEEDER TRADE

Stocker sale at Ottawa Livestock Exchange: November 24, 2022 – 161 Stockers

| Steers  | Price Range   | Average | Тор    | Heifers | Price Range   | Average | Тор    |
|---------|---------------|---------|--------|---------|---------------|---------|--------|
| 700-799 | 194.00-210.00 | 202.00  | 216.00 | 600-699 | 182.00-228.00 | 199.67  | 228.00 |
| 600-699 | 202.00-257.00 | 229.91  | 257.00 | 500-599 | 130.00-218.00 | 179.00  | 218.00 |
| 500-599 | 172.00-258.00 | 232.88  | 258.00 | 400-499 | 150.00-238.00 | 204.00  | 238.00 |
| 400-499 | 182 00-250 00 | 214 26  | 250.00 |         |               |         |        |

Stocker sale at Ontario Livestock Exchange: November 24, 2022 – 259 Stockers

| Steers  | Price Range   | Average | Тор    | Heifers | Price Range   | Average | Тор    |
|---------|---------------|---------|--------|---------|---------------|---------|--------|
| 1000+   | 177.50-212.50 | 202.00  | 212.50 | 900+    | 162.50-191.00 | 175.25  | 192.00 |
| 900-999 | 150.00-180.00 | 170.00  | 227.50 | 800-899 | 107.50-187.50 | 134.38  | 187.50 |
| 800-899 | 177.50-195.00 | 188.75  | 215.00 | 700-799 | 130.00-180.00 | 156.00  | 192.50 |
| 700-799 | 192.50-212.00 | 207.53  | 212.00 | 600-699 | 122.50-187.50 | 163.75  | 202.50 |
| 600-699 | 70.00-232.50  | 163.85  | 260.00 | 500-599 | 197.50-230.00 | 211.56  | 230.00 |
| 500-599 | 182.50-215.00 | 201.46  | 215.00 | 400-499 | 110.00-215.00 | 172.81  | 215.00 |
| 400-499 | 185.00-265.00 | 223.00  | 265.00 | 300-399 | 115.00-207.50 | 180.63  | 207.50 |
| 399-    | 135.00-215.00 | 174.00  | 225.00 |         |               |         |        |

Stockers sold on a steady market. Every Wed. at 1:00 pm-Vaccinated Stocker Sales.

Stocker sale at Ontario Stockyards Inc: November 24, 2022 – 1,072 Stockers

| Steers  | Price Range   | Average | Top    | Heifers | Price Range   | Average | Тор    |
|---------|---------------|---------|--------|---------|---------------|---------|--------|
| 1000+   | 75.00-177.50  | 129.54  | 219.00 | 900+    | 115.00-150.00 | 141.17  | 160.00 |
| 900-999 | 169.00-236.00 | 211.96  | 236.00 | 800-899 | 170.00-217.00 | 198.83  | 217.00 |
| 800-899 | 170.00-247.00 | 204.21  | 247.00 | 700-799 | 140.00-215.00 | 193.14  | 215.00 |
| 700-799 | 212.50-252.00 | 238.34  | 252.00 | 600-699 | 135.00-215.00 | 171.73  | 234.50 |
| 600-699 | 235.00-270.00 | 251.59  | 270.00 | 500-599 | 160.00-250.00 | 210.21  | 260.00 |
| 500-599 | 240.00-285.00 | 262.49  | 319.00 | 400-499 | 142.50-217.50 | 181.70  | 255.00 |
| 400-499 | 235.00-312.00 | 273.08  | 335.00 | 300-399 | 145.00-260.00 | 197.10  | 270.00 |
| 399-    | 260.00-325.00 | 289.46  | 350.00 | 299-    | 170.00-230.00 | 198.21  | 230.00 |

All classes of stockers traded very actively on a steady to stronger market. *Every Thurs. at 11:00 am- Vaccinated & Non-Vaccinated Stocker Sales.* 