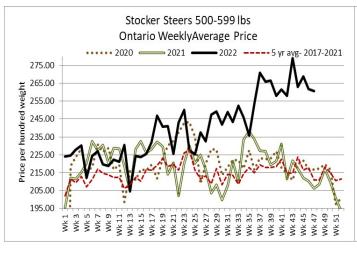

## ONTARIO STOCKER AND FEEDER TRADE

Stocker sale at Ottawa Livestock Exchange: November 24, 2022 – 161 Stockers

| Steers  | Price Range   | Average | Тор    | Heifers | Price Range   | Average | Тор    |
|---------|---------------|---------|--------|---------|---------------|---------|--------|
| 700-799 | 194.00-210.00 | 202.00  | 216.00 | 600-699 | 182.00-228.00 | 199.67  | 228.00 |
| 600-699 | 202.00-257.00 | 229.91  | 257.00 | 500-599 | 130.00-218.00 | 179.00  | 218.00 |
| 500-599 | 172.00-258.00 | 232.88  | 258.00 | 400-499 | 150.00-238.00 | 204.00  | 238.00 |
| 400-499 | 182 00-250 00 | 214 26  | 250.00 |         |               |         |        |

Stocker sale at Ontario Livestock Exchange: November 24, 2022 – 259 Stockers

| Steers  | Price Range   | Average | Тор    | Heifers | Price Range   | Average | Тор    |
|---------|---------------|---------|--------|---------|---------------|---------|--------|
| 1000+   | 177.50-212.50 | 202.00  | 212.50 | 900+    | 162.50-191.00 | 175.25  | 192.00 |
| 900-999 | 150.00-180.00 | 170.00  | 227.50 | 800-899 | 107.50-187.50 | 134.38  | 187.50 |
| 800-899 | 177.50-195.00 | 188.75  | 215.00 | 700-799 | 130.00-180.00 | 156.00  | 192.50 |
| 700-799 | 192.50-212.00 | 207.53  | 212.00 | 600-699 | 122.50-187.50 | 163.75  | 202.50 |
| 600-699 | 70.00-232.50  | 163.85  | 260.00 | 500-599 | 197.50-230.00 | 211.56  | 230.00 |
| 500-599 | 182.50-215.00 | 201.46  | 215.00 | 400-499 | 110.00-215.00 | 172.81  | 215.00 |
| 400-499 | 185.00-265.00 | 223.00  | 265.00 | 300-399 | 115.00-207.50 | 180.63  | 207.50 |
| 399-    | 135.00-215.00 | 174.00  | 225.00 |         |               |         |        |

Stockers sold on a steady market. Every Wed. at 1:00 pm-Vaccinated Stocker Sales.

Stocker sale at Ontario Stockyards Inc: November 24, 2022 – 1,072 Stockers

| Steers  | Price Range   | Average | Top    | Heifers | Price Range   | Average | Тор    |
|---------|---------------|---------|--------|---------|---------------|---------|--------|
| 1000+   | 75.00-177.50  | 129.54  | 219.00 | 900+    | 115.00-150.00 | 141.17  | 160.00 |
| 900-999 | 169.00-236.00 | 211.96  | 236.00 | 800-899 | 170.00-217.00 | 198.83  | 217.00 |
| 800-899 | 170.00-247.00 | 204.21  | 247.00 | 700-799 | 140.00-215.00 | 193.14  | 215.00 |
| 700-799 | 212.50-252.00 | 238.34  | 252.00 | 600-699 | 135.00-215.00 | 171.73  | 234.50 |
| 600-699 | 235.00-270.00 | 251.59  | 270.00 | 500-599 | 160.00-250.00 | 210.21  | 260.00 |
| 500-599 | 240.00-285.00 | 262.49  | 319.00 | 400-499 | 142.50-217.50 | 181.70  | 255.00 |
| 400-499 | 235.00-312.00 | 273.08  | 335.00 | 300-399 | 145.00-260.00 | 197.10  | 270.00 |
| 399-    | 260.00-325.00 | 289.46  | 350.00 | 299-    | 170.00-230.00 | 198.21  | 230.00 |

All classes of stockers traded very actively on a steady to stronger market. *Every Thurs. at 11:00 am- Vaccinated & Non-Vaccinated Stocker Sales.* 