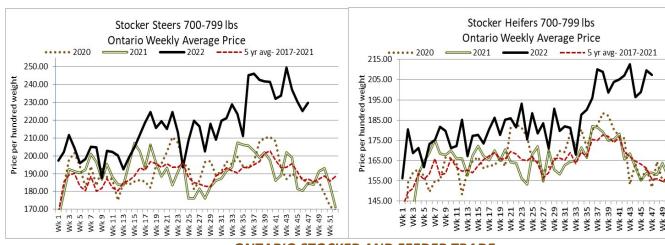

## ONTARIO STOCKER AND FEEDER TRADE

Stocker sale at Ottawa Livestock Exchange: November 24, 2022 – 161 Stockers

| Steers  | Price Range   | Average | Тор    | Heifers | Price Range   | Average | Тор    |
|---------|---------------|---------|--------|---------|---------------|---------|--------|
| 700-799 | 194.00-210.00 | 202.00  | 216.00 | 600-699 | 182.00-228.00 | 199.67  | 228.00 |
| 600-699 | 202.00-257.00 | 229.91  | 257.00 | 500-599 | 130.00-218.00 | 179.00  | 218.00 |
| 500-599 | 172.00-258.00 | 232.88  | 258.00 | 400-499 | 150.00-238.00 | 204.00  | 238.00 |
| 400-499 | 182 00-250 00 | 214 26  | 250.00 |         |               |         |        |

Stocker sale at Ontario Livestock Exchange: November 24, 2022 – 259 Stockers

| Steers  | Price Range   | Average | Тор    | Heifers | Price Range   | Average | Тор    |
|---------|---------------|---------|--------|---------|---------------|---------|--------|
| 1000+   | 177.50-212.50 | 202.00  | 212.50 | 900+    | 162.50-191.00 | 175.25  | 192.00 |
| 900-999 | 150.00-180.00 | 170.00  | 227.50 | 800-899 | 107.50-187.50 | 134.38  | 187.50 |
| 800-899 | 177.50-195.00 | 188.75  | 215.00 | 700-799 | 130.00-180.00 | 156.00  | 192.50 |
| 700-799 | 192.50-212.00 | 207.53  | 212.00 | 600-699 | 122.50-187.50 | 163.75  | 202.50 |
| 600-699 | 70.00-232.50  | 163.85  | 260.00 | 500-599 | 197.50-230.00 | 211.56  | 230.00 |
| 500-599 | 182.50-215.00 | 201.46  | 215.00 | 400-499 | 110.00-215.00 | 172.81  | 215.00 |
| 400-499 | 185.00-265.00 | 223.00  | 265.00 | 300-399 | 115.00-207.50 | 180.63  | 207.50 |
| 399-    | 135.00-215.00 | 174.00  | 225.00 |         |               |         |        |

Stockers sold on a steady market. Every Wed. at 1:00 pm-Vaccinated Stocker Sales.

Stocker sale at Ontario Stockyards Inc: November 24, 2022 – 1,072 Stockers

| Steers  | Price Range   | Average | Top    | Heifers | Price Range   | Average | Тор    |
|---------|---------------|---------|--------|---------|---------------|---------|--------|
| 1000+   | 75.00-177.50  | 129.54  | 219.00 | 900+    | 115.00-150.00 | 141.17  | 160.00 |
| 900-999 | 169.00-236.00 | 211.96  | 236.00 | 800-899 | 170.00-217.00 | 198.83  | 217.00 |
| 800-899 | 170.00-247.00 | 204.21  | 247.00 | 700-799 | 140.00-215.00 | 193.14  | 215.00 |
| 700-799 | 212.50-252.00 | 238.34  | 252.00 | 600-699 | 135.00-215.00 | 171.73  | 234.50 |
| 600-699 | 235.00-270.00 | 251.59  | 270.00 | 500-599 | 160.00-250.00 | 210.21  | 260.00 |
| 500-599 | 240.00-285.00 | 262.49  | 319.00 | 400-499 | 142.50-217.50 | 181.70  | 255.00 |
| 400-499 | 235.00-312.00 | 273.08  | 335.00 | 300-399 | 145.00-260.00 | 197.10  | 270.00 |
| 399-    | 260.00-325.00 | 289.46  | 350.00 | 299-    | 170.00-230.00 | 198.21  | 230.00 |

All classes of stockers traded very actively on a steady to stronger market. *Every Thurs. at 11:00 am- Vaccinated & Non-Vaccinated Stocker Sales.* 