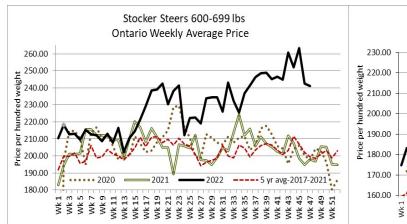

## ONTARIO STOCKER AND FEEDER TRADE

Stocker sale at Ottawa Livestock Exchange: November 24, 2022 – 161 Stockers

| Steers  | Price Range   | Average | Тор    | Heifers | Price Range   | Average | Тор    |
|---------|---------------|---------|--------|---------|---------------|---------|--------|
| 700-799 | 194.00-210.00 | 202.00  | 216.00 | 600-699 | 182.00-228.00 | 199.67  | 228.00 |
| 600-699 | 202.00-257.00 | 229.91  | 257.00 | 500-599 | 130.00-218.00 | 179.00  | 218.00 |
| 500-599 | 172.00-258.00 | 232.88  | 258.00 | 400-499 | 150.00-238.00 | 204.00  | 238.00 |
| 400-499 | 182 00-250 00 | 214 26  | 250.00 |         |               |         |        |

Stocker sale at Ontario Livestock Exchange: November 24, 2022 – 259 Stockers

| Steers  | Price Range   | Average | Тор    | Heifers | Price Range   | Average | Тор    |
|---------|---------------|---------|--------|---------|---------------|---------|--------|
| 1000+   | 177.50-212.50 | 202.00  | 212.50 | 900+    | 162.50-191.00 | 175.25  | 192.00 |
| 900-999 | 150.00-180.00 | 170.00  | 227.50 | 800-899 | 107.50-187.50 | 134.38  | 187.50 |
| 800-899 | 177.50-195.00 | 188.75  | 215.00 | 700-799 | 130.00-180.00 | 156.00  | 192.50 |
| 700-799 | 192.50-212.00 | 207.53  | 212.00 | 600-699 | 122.50-187.50 | 163.75  | 202.50 |
| 600-699 | 70.00-232.50  | 163.85  | 260.00 | 500-599 | 197.50-230.00 | 211.56  | 230.00 |
| 500-599 | 182.50-215.00 | 201.46  | 215.00 | 400-499 | 110.00-215.00 | 172.81  | 215.00 |
| 400-499 | 185.00-265.00 | 223.00  | 265.00 | 300-399 | 115.00-207.50 | 180.63  | 207.50 |
| 399-    | 135.00-215.00 | 174.00  | 225.00 |         |               |         |        |

Stockers sold on a steady market. Every Wed. at 1:00 pm-Vaccinated Stocker Sales.

Stocker sale at Ontario Stockyards Inc: November 24, 2022 – 1,072 Stockers

| Steers  | Price Range   | Average | Top    | Heifers | Price Range   | Average | Тор    |
|---------|---------------|---------|--------|---------|---------------|---------|--------|
| 1000+   | 75.00-177.50  | 129.54  | 219.00 | 900+    | 115.00-150.00 | 141.17  | 160.00 |
| 900-999 | 169.00-236.00 | 211.96  | 236.00 | 800-899 | 170.00-217.00 | 198.83  | 217.00 |
| 800-899 | 170.00-247.00 | 204.21  | 247.00 | 700-799 | 140.00-215.00 | 193.14  | 215.00 |
| 700-799 | 212.50-252.00 | 238.34  | 252.00 | 600-699 | 135.00-215.00 | 171.73  | 234.50 |
| 600-699 | 235.00-270.00 | 251.59  | 270.00 | 500-599 | 160.00-250.00 | 210.21  | 260.00 |
| 500-599 | 240.00-285.00 | 262.49  | 319.00 | 400-499 | 142.50-217.50 | 181.70  | 255.00 |
| 400-499 | 235.00-312.00 | 273.08  | 335.00 | 300-399 | 145.00-260.00 | 197.10  | 270.00 |
| 399-    | 260.00-325.00 | 289.46  | 350.00 | 299-    | 170.00-230.00 | 198.21  | 230.00 |

All classes of stockers traded very actively on a steady to stronger market. *Every Thurs. at 11:00 am- Vaccinated & Non-Vaccinated Stocker Sales.* 