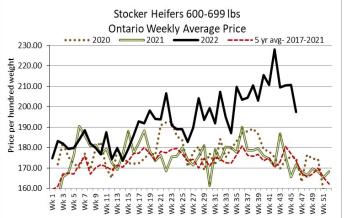

## ONTARIO STOCKER AND FEEDER TRADE

Stocker sale at Ottawa Livestock Exchange: November 24, 2022 – 161 Stockers

| Steers  | Price Range   | Average | Тор    | Heifers | Price Range   | Average | Тор    |
|---------|---------------|---------|--------|---------|---------------|---------|--------|
| 700-799 | 194.00-210.00 | 202.00  | 216.00 | 600-699 | 182.00-228.00 | 199.67  | 228.00 |
| 600-699 | 202.00-257.00 | 229.91  | 257.00 | 500-599 | 130.00-218.00 | 179.00  | 218.00 |
| 500-599 | 172.00-258.00 | 232.88  | 258.00 | 400-499 | 150.00-238.00 | 204.00  | 238.00 |
| 400-499 | 182 00-250 00 | 214 26  | 250.00 |         |               |         |        |

Stocker sale at Ontario Livestock Exchange: November 24, 2022 – 259 Stockers

| Steers  | Price Range   | Average | Тор    | Heifers | Price Range   | Average | Тор    |
|---------|---------------|---------|--------|---------|---------------|---------|--------|
| 1000+   | 177.50-212.50 | 202.00  | 212.50 | 900+    | 162.50-191.00 | 175.25  | 192.00 |
| 900-999 | 150.00-180.00 | 170.00  | 227.50 | 800-899 | 107.50-187.50 | 134.38  | 187.50 |
| 800-899 | 177.50-195.00 | 188.75  | 215.00 | 700-799 | 130.00-180.00 | 156.00  | 192.50 |
| 700-799 | 192.50-212.00 | 207.53  | 212.00 | 600-699 | 122.50-187.50 | 163.75  | 202.50 |
| 600-699 | 70.00-232.50  | 163.85  | 260.00 | 500-599 | 197.50-230.00 | 211.56  | 230.00 |
| 500-599 | 182.50-215.00 | 201.46  | 215.00 | 400-499 | 110.00-215.00 | 172.81  | 215.00 |
| 400-499 | 185.00-265.00 | 223.00  | 265.00 | 300-399 | 115.00-207.50 | 180.63  | 207.50 |
| 399-    | 135.00-215.00 | 174.00  | 225.00 |         |               |         |        |

Stockers sold on a steady market. Every Wed. at 1:00 pm-Vaccinated Stocker Sales.

Stocker sale at Ontario Stockyards Inc: November 24, 2022 – 1,072 Stockers

| Steers  | Price Range   | Average | Top    | Heifers | Price Range   | Average | Тор    |
|---------|---------------|---------|--------|---------|---------------|---------|--------|
| 1000+   | 75.00-177.50  | 129.54  | 219.00 | 900+    | 115.00-150.00 | 141.17  | 160.00 |
| 900-999 | 169.00-236.00 | 211.96  | 236.00 | 800-899 | 170.00-217.00 | 198.83  | 217.00 |
| 800-899 | 170.00-247.00 | 204.21  | 247.00 | 700-799 | 140.00-215.00 | 193.14  | 215.00 |
| 700-799 | 212.50-252.00 | 238.34  | 252.00 | 600-699 | 135.00-215.00 | 171.73  | 234.50 |
| 600-699 | 235.00-270.00 | 251.59  | 270.00 | 500-599 | 160.00-250.00 | 210.21  | 260.00 |
| 500-599 | 240.00-285.00 | 262.49  | 319.00 | 400-499 | 142.50-217.50 | 181.70  | 255.00 |
| 400-499 | 235.00-312.00 | 273.08  | 335.00 | 300-399 | 145.00-260.00 | 197.10  | 270.00 |
| 399-    | 260.00-325.00 | 289.46  | 350.00 | 299-    | 170.00-230.00 | 198.21  | 230.00 |

All classes of stockers traded very actively on a steady to stronger market. *Every Thurs. at 11:00 am- Vaccinated & Non-Vaccinated Stocker Sales.* 