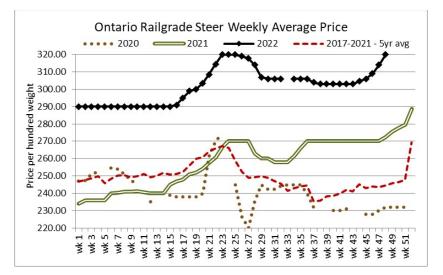

# Daily Market Information Report – Friday December 2, 2022

The following information is collected from various sources and disseminated by Beef Farmers of Ontario.

ONTARIO DIRECT TO PACKER RAILGRADE CATTLE TRADE

Prices are on a carcass weight basis before grade and weight discounts,

A Grade Steers 320.00- delivery the week of December 12<sup>th</sup>

A Grade Heifers

319.00- delivery the week of December 12<sup>th</sup>



Today at Brussels Livestock – 1,300 stockers – sale in progress. Final results will be available on Monday's report.

| Steers  | Price Range   | Average | Тор    | Heifers | Price Range   | Average | Тор    |
|---------|---------------|---------|--------|---------|---------------|---------|--------|
| 800-899 | 207.00-222.00 | 212.44  | 233.00 | 800-899 | 186.00-227.00 | 198.70  | 227.00 |
| 700-799 | 222.00-258.00 | 245.60  | 258.00 | 700-799 | 204.00-221.50 | 217.11  | 221.50 |
| 600-699 | 222.50-264.50 | 248.84  | 265.00 | 600-699 | 199.00-238.50 | 222.60  | 238.50 |
| 500-599 | 258.00-298.00 | 274.83  | 298.00 | 500-599 | 190.00-239.00 | 213.52  | 244.00 |
| 400-499 | 251.00-303.00 | 282.12  | 335.00 | 400-499 | 155.00-246.00 | 200.56  | 257.00 |
| 399-    | 205.00-317.00 | 257.51