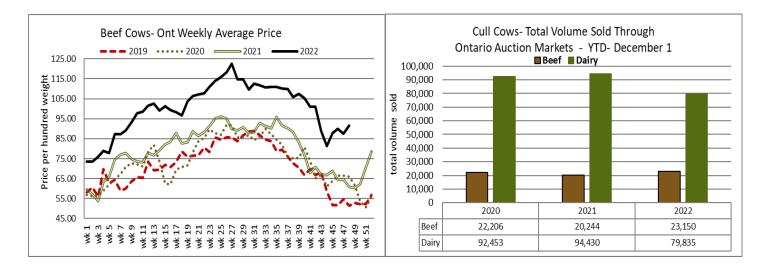

------|---------|---------------|---------|--------|
| 800-899 | 207.00-222.00 | 212.44  | 233.00 | 800-899 | 186.00-227.00 | 198.70  | 227.00 |
| 700-799 | 222.00-258.00 | 245.60  | 258.00 | 700-799 | 204.00-221.50 | 217.11  | 221.50 |
| 600-699 | 222.50-264.50 | 248.84  | 265.00 | 600-699 | 199.00-238.50 | 222.60  | 238.50 |
| 500-599 | 258.00-298.00 | 274.83  | 298.00 | 500-599 | 190.00-239.00 | 213.52  | 244.00 |
| 400-499 | 251.00-303.00 | 282.12  | 335.00 | 400-499 | 155.00-246.00 | 200.56  | 257.00 |
| 399-    | 205.00-317.00 | 257.51  | 317.00 | 300-399 | 170.00-250.00 | 228.71  | 251.00 |
|         |               |         |        | 299-    | 207.00-240.00 | 216.70  | 240.00 |

Calves are selling on a steady market while yearlings had not started to trade at time of reporting.



### Ontario auction sales on Thursday saw weighted prices for:

| Volume | Price Range                      | Average                                                                                   | Тор                                                                                                                          |
|--------|----------------------------------|-------------------------------------------------------------------------------------------|------------------------------------------------------------------------------------------------------------------------------|
| 68     | 176.00-197.00                    | 191.53                                                                                    | 204.50