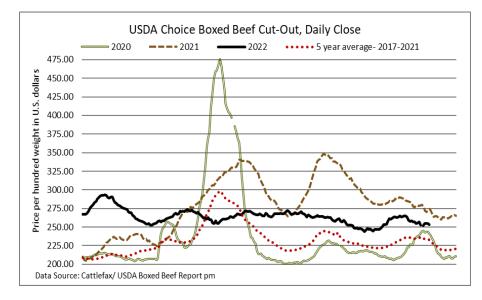

51.00 | 800-899 | 197.50-222.00 | 207.53  | 223.00 |
| 800-899 | 150.00-252.50 | 201.16  | 252.50 | 700-799 | 170.00-243.50 | 212.59  | 243.50 |
| 700-799 | 191.00-250.00 | 215.15  | 250.00 | 600-699 | 158.00-221.00 | 189.80  | 228.00 |
| 600-699 | 191.00-250.00 | 222.42  | 265.00 | 500-599 | 175.00-245.00 | 204.40  | 249.00 |
| 500-599 | 199.00-281.00 | 249.93  | 301.00 | 400-499 | 180.00-256.00 | 221.40  | 256.00 |
| 400-499 | 215.00-307.00 | 254.02  | 310.00 | 300-399 | 180.00-280.00 | 227.30  | 280.00 |
| 399-    | 220.00-305.00 | 273.57  | 310.00 | 299-    | 135.00-170.00 | 161.43  | 170.00 |

Vaccinated calves and yearlings sold on a strong, steady market. Non-vaccinated calves and yearlings sold barely steady. *Every Thurs. at 11:00 am- Vaccinated & Non-Vaccinated Stocker Sales.* 



# U.S. BOXED BEEF CUT-OUT VALUES (U.S. funds)

|                                  | Choice  | Select  |
|----------------------------------|---------|---------|
|                                  | 600-900 | 600-900 |
| Cutout Values (noon estimate):   | 251.55  | 225.66  |
| Change (from yesterday's close): | -2.02   | +0.66   |
| <b>Current Five Day Average:</b> | 253.91  | 227.74  |

#### **QUEBEC ELECTRONIC AUCTION MARKET (F.O.B. THE FEEDLOT)**

|                                 | Price  | Change from Last Week |
|---------------------------------|--------|-----------------------|
| For the week ending Dec 1, 2022 | 316.00 | +5.00                 |

#### ALBERTA DIRECT TRADE

Alberta's direct trade was reported by Canfax as fully steady to the previous week from \$304.00-\$305.00 cwt