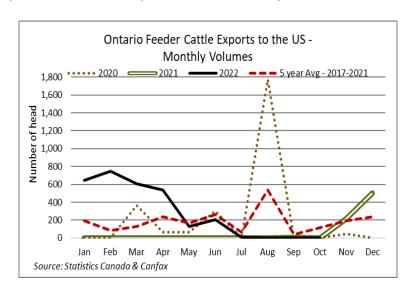

### MONTHLY LIVE CATTLE EXPORTS TO THE U.S. FROM ONTARIO (Canfax/Stats Canada)

|         | October 2022 | 2022 - YTD | Oct 2021- YTD | % change from 2021- YTD |
|---------|--------------|------------|---------------|-------------------------|
| Steers  | 939          | 3,642      | 7,445         | -51%                    |
| Heifers | 1,777        | 13,464     | 15,238        | -12%                    |
| Cows    | 2,950        | 30,949     | 41,837        | -26%                    |
| Bulls   | 32           | 262        | 352           | -26%                    |
| Feeders | 0            | 2,895      | 7             | +41,257%                |
| Total   | 5,698        | 51,212     | 64,879        | -21%                    |