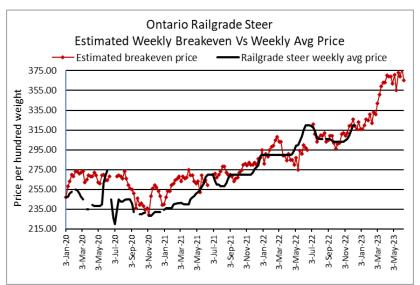

# Daily Market Information Report – Friday December 9, 2022

The following information is collected from various sources and disseminated by Beef Farmers of Ontario.

#### ONTARIO DIRECT TO PACKER RAILGRADE CATTLE TRADE

Prices are on a carcass weight basis before grade and weight discounts,

A Grade Steers 320.00- delivery the last week of December 319.00- delivery the last week of December



The information provided on this report is based on weighted averages for actual data collected. Input costs are a guideline only and will vary from producer to producer. BFO does not take any responsibility and accepts no legal liability arising from or connected to damages or losses experienced by producers when using this information. This is to be used at your own risk.

Today at Brussels Livestock – 950 stockers – sale in progress. Final results will be available on Monday's report.

| Steers  | Price Range   | Average | Тор    | Heifers | Price Range   | Average | Тор    |
|---------|---------------|---------|--------|---------|---------------|---------|--------|
| 1000+   | 225.00-261.75 | 243.61  | 261.75 | 900+    | 165.00-219.50 | 203.49  | 228.00 |
| 900-999 | 224.00-263.00 |