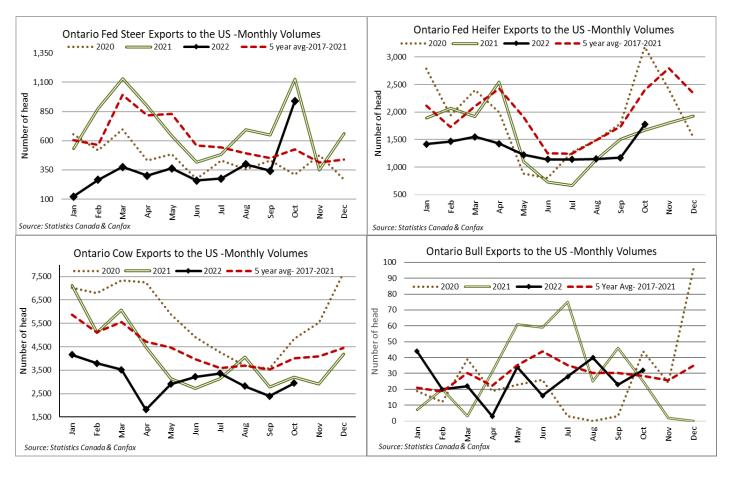

### MONTHLY LIVE CATTLE EXPORTS TO THE U.S. FROM ONTARIO (Canfax/Stats Canada)

|         | October 2022 | 2022 - YTD | Oct 2021- YTD | % change from 2021- YTD |
|---------|--------------|------------|---------------|-------------------------|
| Steers  | 939          | 3,642      | 7,445         | -51%                    |
| Heifers | 1,777        | 13,464     | 15,238        | -12%                    |
| Cows    | 2,950        | 30,949     | 41,837        | -26%                    |
| Bulls   | 32           | 262        | 352           | -26%                    |
| Feeders | 0            | 2,895      | 7             | +41,257%                |
| Total   | 5,698        | 51,212     | 64,879        | -21%                    |