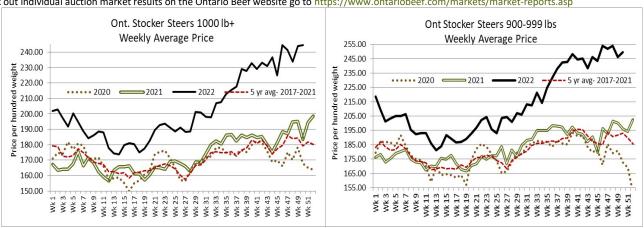

To check out individual auction market results on the Ontario Beef website go to https://www.ontariobeef.com/markets/market-reports.asp

Stocker sale at Ontario Livestock Exchange: December 15, 2022 – 335 Stockers

| Steers  | Price Range   | Average | Тор    | Heifers | Price Range   | Average | Тор     |
|---------|---------------|---------|--------|---------|---------------|---------|---------|
| 1000+   | 177.50-211.00 | 193.33  | 211.00 | 900+    | 170.00-205.00 | 182.89  | 205.00  |
| 900-999 | 155.00-204.00 | 185.89  | 204.00 | 800-899 | 167.50-205.00 | 182.12  | 205.00  |
| 800-899 | 160.00-215.00 | 201.65  | 215.00 | 700-799 | 135.00-206.00 | 176.84  | 206.00  |
| 700-799 | 130.00-185.00 | 166.39  | 222.50 | 600-699 | 112.50-175.00 | 155.80  | 217.50  |
| 600-699 | 185.00-237.50 | 217.31  | 270.00 | 500-599 | 122.50-175.00 | 158.50  | 222.50  |
| 500-599 | 165.00-227.50 | 197.89  | 257.50 | 400-499 | 150.00-237.50 | 193.13  | 237.50  |
| 400-499 | 145.00-220.00 | 199.58  | 220.00 | 300-399 | 140.00-210.00 | 165.45  | 227.50  |
| 399-    | 165.00-270.00 | 237.00  | 300.00 | 299-    | 125.00-190.00 | 172.50  | 190.000 |

Stockers sold steady with quality considered. Every Wed. at 1:00 pm-Vaccinated Stocker Sales.

Stocker sale at Ontario Stockyards Inc: December 15, 2022 – 963 Stockers

| Steers  | Price Range   | Average | Тор    | Heifers | Price Range   | Average | Тор    |
|---------|---------------|---------|--------|---------|---------------|---------|--------|
| 1000+   | 143.00-225.00 | 190.40  | 225.00 | 900+    | 170.00-191.00 | 184.71  | 191.00 |
| 900-999 | 145.00-247.00 | 203.14  | 247.00 | 800-899 | 165.00-215.00 | 194.19  | 215.00 |
| 800-899 | 189.00-233.00 | 220.68  | 250.00 | 700-799 | 157.50-211.00 | 188.20  | 211.00 |
| 700-799 | 207.50-257.00 | 236.44  | 257.00 | 600-699 | 192.50-241.00 | 220.32  | 241.00 |
| 600-699 | 215.00-297.00 | 244.88  | 301.00 | 500-599 | 196.00-250.00 | 227.27  | 263.00 |
| 500-599 | 200.00-280.00 | 241.24  | 313.00 | 400-499 | 200.00-242.00 | 219.73  | 242.00 |
| 400-499 | 256.00-330.00 | 292.04  | 332.50 | 300-399 | 152.50-205.00 | 170.22  | 230.00 |
| 399-    | 205.00-342.00 | 297.50  | 342.00 | 299-    | 130.00-180.00 | 155.00  | 180.00 |