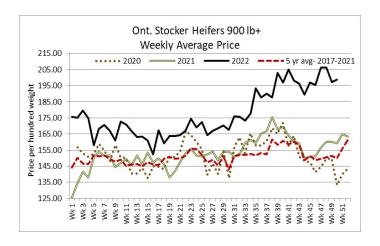

To check out individual auction market results on the Ontario Beef website go to https://www.ontariobeef.com/markets/market-reports.asp

Stocker sale at Ontario Livestock Exchange: December 15, 2022 – 335 Stockers

| Steers  | Price Range   | Average | Тор    | Heifers | Price Range   | Average | Тор     |
|---------|---------------|---------|--------|---------|---------------|---------|---------|
| 1000+   | 177.50-211.00 | 193.33  | 211.00 | 900+    | 170.00-205.00 | 182.89  | 205.00  |
| 900-999 | 155.00-204.00 | 185.89  | 204.00 | 800-899 | 167.50-205.00 | 182.12  | 205.00  |
| 800-899 | 160.00-215.00 | 201.65  | 215.00 | 700-799 | 135.00-206.00 | 176.84  | 206.00  |
| 700-799 | 130.00-185.00 | 166.39  | 222.50 | 600-699 | 112.50-175.00 | 155.80  | 217.50  |
| 600-699 | 185.00-237.50 | 217.31  | 270.00 | 500-599 | 122.50-175.00 | 158.50  | 222.50  |
| 500-599 | 165.00-227.50 | 197.89  | 257.50 | 400-499 | 150.00-237.50 | 193.13  | 237.50  |
| 400-499 | 145.00-220.00 | 199.58  | 220.00 | 300-399 | 140.00-210.00 | 165.45  | 227.50  |
| 399-    | 165.00-270.00 | 237.00  | 300.00 | 299-    | 125.00-190.00 | 172.50  | 190.000 |

Stockers sold steady with quality considered. Every Wed. at 1:00 pm-Vaccinated Stocker Sales.

Stocker sale at Ontario Stockyards Inc: December 15, 2022 – 963 Stockers

| Steers  | Price Range   | Average | Тор    | Heifers | Price Range   | Average | Тор    |
|---------|---------------|---------|--------|---------|---------------|---------|--------|
| 1000+   | 143.00-225.00 | 190.40  | 225.00 | 900+    | 170.00-191.00 | 184.71  | 191.00 |
| 900-999 | 145.00-247.00 | 203.14  | 247.00 | 800-899 | 165.00-215.00 | 194.19  | 215.00 |
| 800-899 | 189.00-233.00 | 220.68  | 250.00 | 700-799 | 157.50-211.00 | 188.20  | 211.00 |
| 700-799 | 207.50-257.00 | 236.44  | 257.00 | 600-699 | 192.50-241.00 | 220.32  | 241.00 |
| 600-699 | 215.00-297.00 | 244.88  | 301.00 | 500-599 | 196.00-250.00 | 227.27  | 263.00 |
| 500-599 | 200.00-280.00 | 241.24  | 313.00 | 400-499 | 200.00-242.00 | 219.73  | 242.00 |
| 400-499 | 256.00-330.00 | 292.04  | 332.50 | 300-399 | 152.50-205.00 | 170.22  | 230.00 |
| 399-    | 205.00-342.00 | 297.50  | 342.00 | 299-    | 130.00-180.00 | 155.00  | 180.00 |