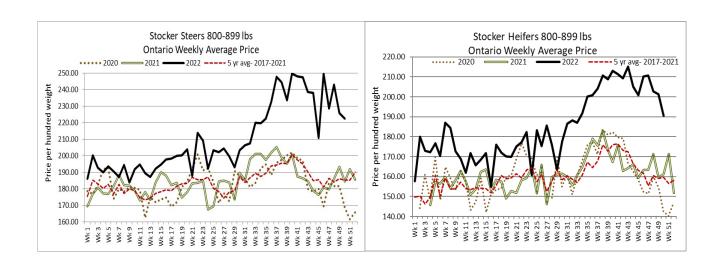

To check out individual auction market results on the Ontario Beef website go to https://www.ontariobeef.com/markets/market-reports.asp

Stocker sale at Ontario Livestock Exchange: December 15, 2022 – 335 Stockers

| Steers  | Price Range   | Average | Тор    | Heifers | Price Range   | Average | Тор     |
|---------|---------------|---------|--------|---------|---------------|---------|---------|
| 1000+   | 177.50-211.00 | 193.33  | 211.00 | 900+    | 170.00-205.00 | 182.89  | 205.00  |
| 900-999 | 155.00-204.00 | 185.89  | 204.00 | 800-899 | 167.50-205.00 | 182.12  | 205.00  |
| 800-899 | 160.00-215.00 | 201.65  | 215.00 | 700-799 | 135.00-206.00 | 176.84  | 206.00  |
| 700-799 | 130.00-185.00 | 166.39  | 222.50 | 600-699 | 112.50-175.00 | 155.80  | 217.50  |
| 600-699 | 185.00-237.50 | 217.31  | 270.00 | 500-599 | 122.50-175.00 | 158.50  | 222.50  |
| 500-599 | 165.00-227.50 | 197.89  | 257.50 | 400-499 | 150.00-237.50 | 193.13  | 237.50  |
| 400-499 | 145.00-220.00 | 199.58  | 220.00 | 300-399 | 140.00-210.00 | 165.45  | 227.50  |
| 399-    | 165.00-270.00 | 237.00  | 300.00 | 299-    | 125.00-190.00 | 172.50  | 190.000 |

Stockers sold steady with quality considered. Every Wed. at 1:00 pm-Vaccinated Stocker Sales.

Stocker sale at Ontario Stockyards Inc: December 15, 2022 – 963 Stockers

| Steers  | Price Range   | Average | Тор    | Heifers | Price Range   | Average | Тор    |
|---------|---------------|---------|--------|---------|---------------|---------|--------|
| 1000+   | 143.00-225.00 | 190.40  | 225.00 | 900+    | 170.00-191.00 | 184.71  | 191.00 |
| 900-999 | 145.00-247.00 | 203.14  | 247.00 | 800-899 | 165.00-215.00 | 194.19  | 215.00 |
| 800-899 | 189.00-233.00 | 220.68  | 250.00 | 700-799 | 157.50-211.00 | 188.20  | 211.00 |
| 700-799 | 207.50-257.00 | 236.44  | 257.00 | 600-699 | 192.50-241.00 | 220.32  | 241.00 |
| 600-699 | 215.00-297.00 | 244.88  | 301.00 | 500-599 | 196.00-250.00 | 227.27  | 263.00 |
| 500-599 | 200.00-280.00 | 241.24  | 313.00 | 400-499 | 200.00-242.00 | 219.73  | 242.00 |
| 400-499 | 256.00-330.00 | 292.04  | 332.50 | 300-399 | 152.50-205.00 | 170.22  | 230.00 |
| 399-    | 205.00-342.00 | 297.50  | 342.00 | 299-    | 130.00-180.00 | 155.00  | 180.00 |