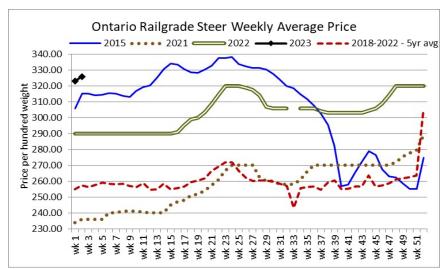

So far this year, January prices are the highest recorded for the month of January, trading \$8.00-\$11.00 cwt stronger than the previous January high set in 2015.

Today at Brussels Livestock - 1,100 stockers, sale in progress. Final results will be posted on Monday's report