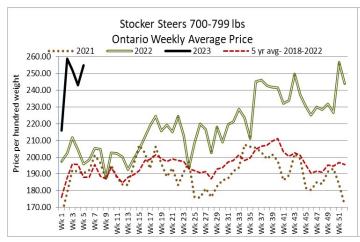

#### ONTARIO STOCKER AND FEEDER TRADE

Stocker sale at Ontario Livestock Exchange: February 2, 2023 – 234 Stockers

| Steers  | Price Range   | Average | Тор    | Heifers | Price Range   | Average | Тор    |
|---------|---------------|---------|--------|---------|---------------|---------|--------|
| 1000+   | 170.00-196.00 | 187.91  | 210.00 | 900+    | 172.50-210.00 | 198.44  | 210.00 |
| 900-999 | 200.00-230.00 | 215.38  | 230.00 | 800-899 | 115.00-177.50 | 160.71  | 177.50 |
| 800-899 | 177.50-220.00 | 198.44  | 237.50 | 600-699 | 175.00-225.00 | 193.18  | 225.00 |
| 700-799 | 185.00-235.00 | 206.50  | 252.50 | 500-599 | 155.00-247.50 | 205.13  | 247.50 |
| 600-699 | 160.00-277.50 | 229.81  | 277.50 |         |               |         |        |
| 500-599 | 165.00-302.50 | 259.66  | 310.00 |         |               |         |        |
| 400-499 | 200.00-300.00 | 272.25  | 300.00 |         |               |         |        |
| 399-    | 125.00-160.00 | 139.29  | 260.00 |         |               |         |        |
| C. 1    |               |         |        | , ,     | 141 1 1 1     | 4 00    |        |

Stockers continued at firm to higher prices. Vaccinated stocker sales every Wednesday at 1:00 pm.