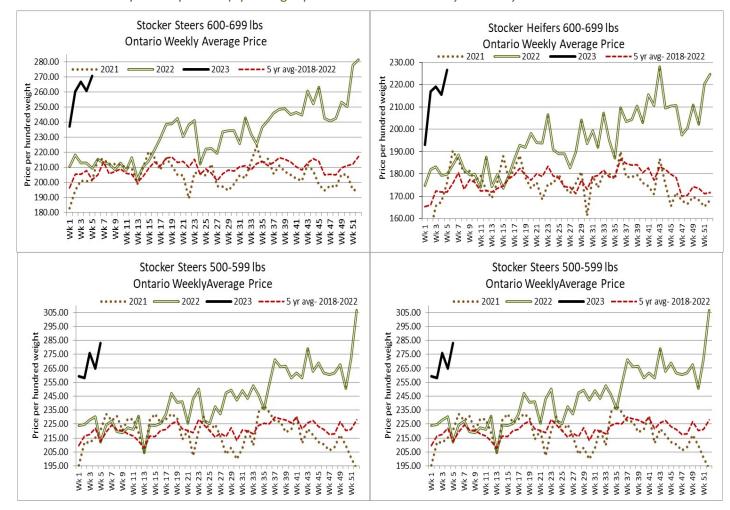

#### ONTARIO STOCKER AND FEEDER TRADE

Stocker sale at Ontario Livestock Exchange: February 2, 2023 – 234 Stockers

| Steers  | Price Range   | Average | Тор    | Heifers | Price Range   | Average | Тор    |
|---------|---------------|---------|--------|---------|---------------|---------|--------|
| 1000+   | 170.00-196.00 | 187.91  | 210.00 | 900+    | 172.50-210.00 | 198.44  | 210.00 |
| 900-999 | 200.00-230.00 | 215.38  | 230.00 | 800-899 | 115.00-177.50 | 160.71  | 177.50 |
| 800-899 | 177.50-220.00 | 198.44  | 237.50 | 600-699 | 175.00-225.00 | 193.18  | 225.00 |
| 700-799 | 185.00-235.00 | 206.50  | 252.50 | 500-599 | 155.00-247.50 | 205.13  | 247.50 |
| 600-699 | 160.00-277.50 | 229.81  | 277.50 |         |               |         |        |
| 500-599 | 165.00-302.50 | 259.66  | 310.00 |         |               |         |        |
| 400-499 | 200.00-300.00 | 272.25  | 300.00 |         |               |         |        |
| 399-    | 125.00-160.00 | 139.29  | 260.00 |         |               |         |        |
| C. 1    |               |         |        | , ,     | 141 1 1 1     | 4 00    |        |

### Stocker sale at Ontario Stockyards Inc: February 2, 2023 – 747 Stockers

| Steers  | Price Range   | Average | Тор    | Heifers | Price Range   | Average | Тор    |
|---------|---------------|---------|--------|---------|---------------|---------|--------|
| 1000+   | 160.00-241.00 | 214.68  | 241.00 | 900+    | 190.00-235.00 | 216.09  | 235.00 |
| 900-999 | 187.50-242.00 | 222.65  | 242.00 | 800-899 | 192.50-238.00 | 218.95  | 238.00 |
| 800-899 | 210.00-264.00 | 238.63  | 269.00 | 700-799 | 185.00-234.00 | 215.30  | 245.00 |
| 700-799 | 239.00-274.25 | 257.17  | 274.25 | 600-699 | 210.00-257.50 | 239.07  | 257.50 |
| 600-699 | 255.00-308.00 | 283.52  | 312.50 | 500-599 | 220.00-270.00 | 250.06  | 290.00 |
| 500-599 | 270.00-330.00 | 308.59  | 330.00 | 400-499 | 247.00-280.00 | 258.12  | 280.00 |
| 400-499 | 260.00-331.00 | 308.70  | 341.00 | 300-399 | 245.00-380.00 | 304.38  | 380.00 |
| 399-    | 190.00-365.00 | 292.00  | 365.00 |         |               |         |        |