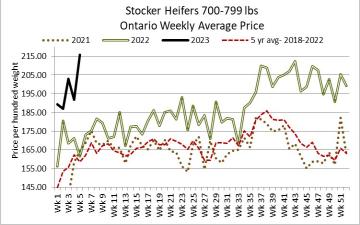

#### ONTARIO STOCKER AND FEEDER TRADE

Stocker sale at Ontario Livestock Exchange: February 2, 2023 – 234 Stockers

| Steers  | Price Range   | Average | Тор    | Heifers | Price Range   | Average | Тор    |
|---------|---------------|---------|--------|---------|---------------|---------|--------|
| 1000+   | 170.00-196.00 | 187.91  | 210.00 | 900+    | 172.50-210.00 | 198.44  | 210.00 |
| 900-999 | 200.00-230.00 | 215.38  | 230.00 | 800-899 | 115.00-177.50 | 160.71  | 177.50 |
| 800-899 | 177.50-220.00 | 198.44  | 237.50 | 600-699 | 175.00-225.00 | 193.18  | 225.00 |
| 700-799 | 185.00-235.00 | 206.50  | 252.50 | 500-599 | 155.00-247.50 | 205.13  | 247.50 |
| 600-699 | 160.00-277.50 | 229.81  | 277.50 |         |               |         |        |
| 500-599 | 165.00-302.50 | 259.66  | 310.00 |         |               |         |        |
| 400-499 | 200.00-300.00 | 272.25  | 300.00 |         |               |         |        |
| 399-    | 125.00-160.00 | 139.29  | 260.00 |         |               |         |        |
| C. 1    |               |         |        | , ,     | 141 1 1 1     | 4 00    |        |