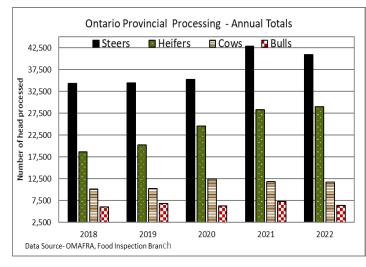

### **ONTARIO - PROVINCIAL PROCESSING**

|         | Nov 2022 | Nov 2021 | Dec 2022 | Dec 2021 | 2022 Total | 2021 Total | % change |
|---------|----------|----------|----------|----------|------------|------------|----------|
| Steers  | 3,595    | 4,061    | 2,633    | 3,278    | 40,961     | 42,910     | -4.3%    |
| Heifers | 2,866    | 2,750    | 2,155    | 2,405    | 29,029     | 28,343     | +2.4%    |
| Cows    | 1,015    | 897      | 866      | 976      | 11,764     | 11,891     | -1%      |
| Bulls   | 559      | 564      | 424      | 473      | 6,398      | 7,266      | -12%     |