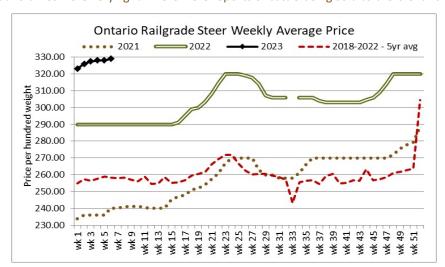

The Ontario railgrade market started out the previous Friday with a couple of deals noted at \$328.00 dressed with delivery the week of February 13<sup>th</sup>. Monday and Tuesday the market was quiet with no new trade reported as sellers resisted the bids. On Wednesday prices did improve by \$2.00 cwt with a couple of deals noted on the rail at \$330.00 dressed for steers and \$329.00-\$330.00 for heifers, but volumes were very light. There were reports of cattle being sold to the U.S. this week also.