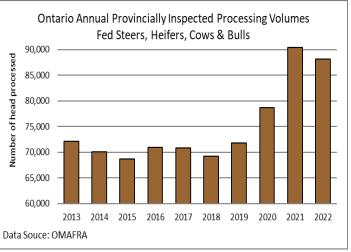

### **ONTARIO - PROVINCIAL PROCESSING**

|         | Nov 2022 | Nov 2021 | Dec 2022 | Dec 2021 | 2022 Total | 2021 Total | % change |
|---------|----------|----------|----------|----------|------------|------------|----------|
| Steers  | 3,595    | 4,061    | 2,633    | 3,278    | 40,961     | 42,910     | -4.3%    |
| Heifers | 2,866    | 2,750    | 2,155    | 2,405    | 29,029     | 28,343     | +2.4%    |
| Cows    | 1,015    | 897      | 866      | 976      | 11,764     | 11,891     | -1%      |
| Bulls   | 559      | 564      | 424      | 473      | 6,398      | 7,266      | -12%     |