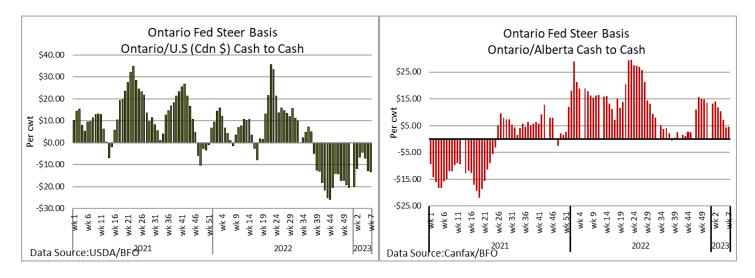

with Canfax reporting sales from \$327.00-\$328.00 cwt delivered on a dressed basis, up \$1.00-\$2.00 cwt from last week with delivery the first half of March. Canfax reports: "Live sales were reported around 195.00 FOB the feedlot, steady with last week's weighted average price. A few Alberta cattle traded to the US, depending on freight and dressing percentage, sales to the US working back around 199.00 FOB the feedlot. Sales to the US were at a slight premium over local deals.

| Steers - FOB         | Live | 194./5-199.45 | <b>Rail</b> - FOB | 325.50-326.50                     |
|----------------------|------|---------------|-------------------|-----------------------------------|
| <i>Heifers</i> - FOB | Live | N/T           | <b>Rail</b> - FOB | Not enough sold to report a price |



# U.S. TRADE (U.S. funds)

The U.S. cash cattle trade on Thursday was light to moderate late in the afternoon, with sales reported from \$252.00-\$258.00 dressed, most \$256.00-\$257.00 and majority at \$257.00 up \$2.00-\$3.00 cwt from last week, with some live deals from \$159.00-\$163.00, mainly \$160.00-\$161.00 which is \$0.50-\$1.00 higher. The south remained fairly quiet with just a few deals in Kansas noted at \$161.00 live up \$1.00 cwt, but not enough to establish a market report. Today a light trade in the north has developed at \$257.00 dressed, steady to Thursday and \$3.00 stronger than last week. In the south a light test is starting to surface at \$162.00 live, up \$2.00 cwt from last week. Business should continue this afternoon with asking prices firm at \$163.00 live i