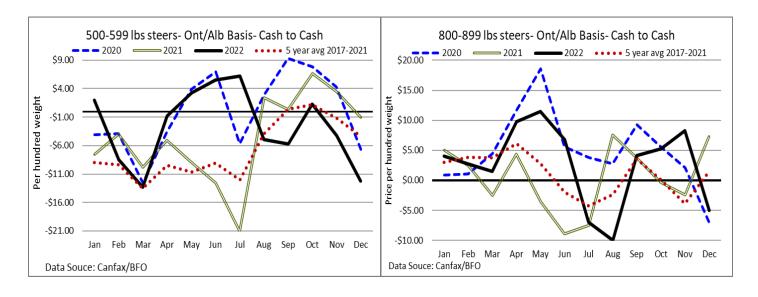

| 900+    | 135.00-151.00 | 141.30  | 151.00 |
| 900-999 | 180.00-243.00 | 213.50  | 245.00 | 800-899 | 200.00-206.00 | 203.43  | 206.00 |
| 800-899 | 190.00-266.00 | 222.58  | 278.50 | 700-799 | 200.00-246.00 | 228.00  | 246.00 |
| 700-799 | 240.00-280.00 | 267.92  | 293.00 | 600-699 | 233.50-267.00 | 252.56  | 270.00 |
| 600-699 | 253.00-311.00 | 288.15  | 323.00 | 500-599 | 225.00-277.00 | 250.09  | 277.00 |
| 500-599 | 288.00-344.00 | 317.36  | 352.50 | 400-499 | 230.00-270.00 | 251.74  | 285.00 |
| 400-499 | 270.00-330.00 | 302.16  | 359.00 | 300-399 | 240.00-285.00 | 267.86  | 285.00 |
| 399-    | 270.00-367.50 | 305.63  | 367.50 |         |               |         |        |

Stockers sold with excellent buyer demand on a stronger market. Stocker sales every Thursday at 11:00 am.



#### U.S. BOXED BEEF CUT-OUT VALUES (U.S. funds)

|                                  | Choice  | Select  |
|----------------------------------|---------|---------|
|                                  | 600-900 | 600-900 |
| Cutout Values (noon estimate):   | 280.89  | 266.65  |
| Change (from yesterday's close): | +1.34   | +4.01   |
| Current Five Day Average:        | 273.38  | 258.62  |

### QUEBEC ELECTRONIC AUCTION MARKET (F.O.B. THE FEEDLOT)

|                                      | Price  | Change from Last week |
|--------------------------------------|--------|-----------------------|
| For the week ending February 9, 2023 | 336.50 | +3.81                 |

#### ALBERTA DIRECT TRADE

**Alberta's direct trade** this week was light with Canfax reporting sales from \$327.00-\$328.0