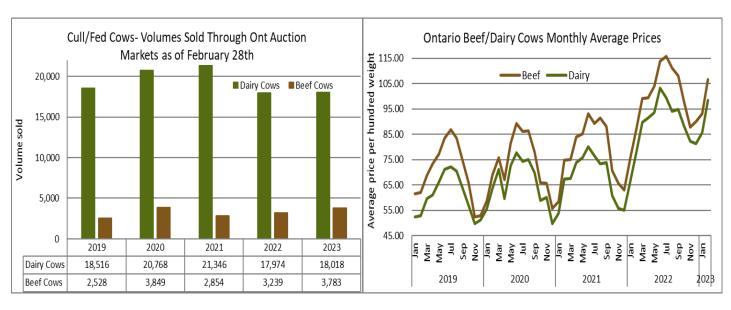

03.40  | 217.00 |
| Large & Medium Frame Fed Heifers 1000 lbs + | 26     | 180.77-205.29 | 192.38  | 222.00 |
| Fed Steers, Dairy & Dairy Cross 1250 lbs +  | 42     | 180.62-188.81 | 184.85  | 195.00 |
| Cows                                        | 681    | 95.41-129.95  | 109.63  | 189.00 |
| Bulls under 1600 lbs                        | 13     | 126.31-180.62 | 152.41  | 225.00 |
| Bulls over 1600 lbs                         | 22     | 132.05-169.36 | 152.43  | 180.00 |
| Veal over 600 lbs                           | 139    | 169.19-210.33 | 193.88  | 227.00 |
|                                             |        |               |         |        |

To check out individual auction market results on the Ontario Beef website go to https://www.ontariobeef.com/markets/market-reports.asp



#### ONTARIO STOCKER AND FEEDER TRADE

Stocker sale at Ontario Livestock Exchange: March 2, 2023 – 335 Stockers

| Steers  | Price Range   | Average | Тор    | Heifers | <b>Price Range</b> | Average | Тор    |
|---------|---------------|---------|--------|---------|--------------------|---------|--------|
| 1000+   | 192.50-210.00 | 200.31  | 210.00 | 900+    | 150.00-232.00      | 195.15  | 232.00 |
| 900-999 | 180.00-210.00 | 200.25  | 210.00 | 800-899 | 207.50-227.50      | 216.67  | 227.50 |
| 800-899 | 227.50-260.00 | 245.83  | 260.00 | 700-799 | 190.00-237.50      | 219.32  | 237.50 |
| 700-799 | 240.00-302.00 | 281.54  | 307.50 | 600-699 | 215.00-260.00      | 240.45  | 260.00 |
| 600-699 | 245.00-320.00 | 300.64  | 320.00 | 500-599 | 220.00-280.00      | 255.17  | 280.00 |
| 500-