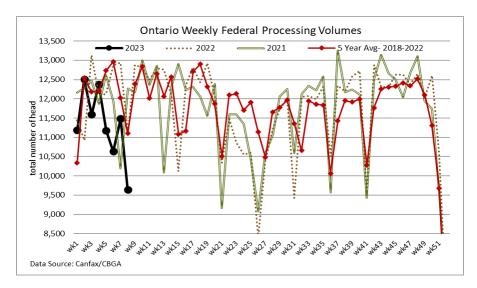

## CANADIAN- FEDERALLY INSPECTED PROCESSING-Canfax/CBGA 2023- Holiday Monday Included

|                           | Week Ending<br><b>Feb 25, 2023</b> | # of hd change from week ago | YTD     | % Change<br>(Week Ago) | % Change<br>(Year Ago) |
|---------------------------|------------------------------------|------------------------------|---------|------------------------|------------------------|
| <b>Grand Total</b>        | 57,769                             | -9,346                       | 504,755 | -15%                   | +1%                    |
| <b>Western Processing</b> | 43,637                             | -7,282                       | 401,963 | -14%                   | +3%                    |
| <b>Eastern Processing</b> | 11,132                             | -2,064                       | 102,792 | -16%                   | -5%                    |

## ONTARIO- FEDERALLY INSPECTED PROCESSING-Canfax/CBGA 2023- Holiday Monday Included

 Week Ending
 # of hd change from
 YTD
 % Change
 % Change

 Feb 25, 2023
 week ago
 (Week Ago)
 (Year Ago)

 Grand Total
 9,639
 -1,847
 58,840
 -16%
 -6%