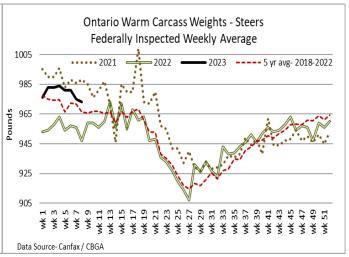

#### AVERAGE CARCASS WEIGHTS - ONTARIO-Canfax/CBGA

| Steers | Heifers |
|--------|---------|
| 973    | 862     |
| 975    | 836     |
| 959    | 857     |
|        | 975     |