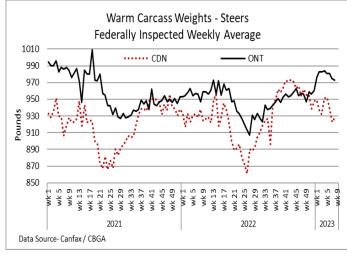

## AVERAGE CARCASS WEIGHTS - CANADA-Canfax/CBGA

|              | Steers | Heifers |  |
|--------------|--------|---------|--|
| Feb 25, 2023 | 928    | 856     |  |
| Feb 18, 2023 | 923    | 836     |  |
| Feb 26, 2022 | 938    | 855     |  |

#### AVERAGE CARCASS WEIGHTS - ONTARIO-Canfax/CBGA

| Steers | Heifers |
|--------|---------|
| 973    | 862     |
| 975    | 836     |
| 959    | 857     |
|        | 975     |