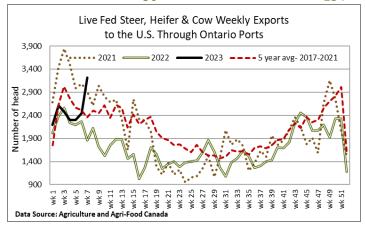

## **WEEKLY LIVE CATTLE EXPORTS-ONTARIO**

|                                      | Week ending Feb 18, 2023 | Week ending Feb 11, 2023 | Year to Date |  |
|--------------------------------------|--------------------------|--------------------------|--------------|--|
| Total live slaughter cattle exported | 3,275                    | 2,579                    | 18,164       |  |
| through Ontario ports to the U.S.    |                          |                          |              |  |
| Steers & Heifers & Cows              | 3,219                    | 2,445                    | 17,545       |  |
| Bulls                                | 56                       | 134                      | 619          |  |