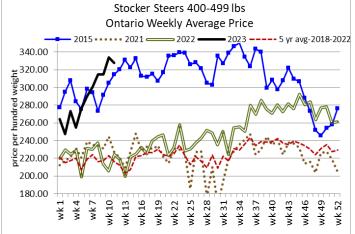

## **ONTARIO STOCKER AND FEEDER TRADE**

Stocker sale at Ontario Livestock Exchange: March 9, 2023 – 316 Stockers

| Steers  | Price Range   | Average | Тор    | Heifers | Price Range   | Average | Тор    |
|---------|---------------|---------|--------|---------|---------------|---------|--------|
| 1000+   | 190.00-242.50 | 226.13  | 242.50 | 900+    | 190.00-217.50 | 203.80  | 217.50 |
| 900-999 | 215.00-242.00 | 224.83  | 242.00 | 800-899 | 195.00-230.00 | 213.75  | 230.00 |
| 800-899 | 227.00-235.00 | 231.97  | 245.00 | 700-799 | 205.00-242.50 | 227.28  | 250.00 |
| 700-799 | 240.00-282.50 | 260.63  | 282.50 | 600-699 | 215.00-260.00 | 241.00  | 270.00 |
| 600-699 | 265.00-320.00 | 298.43  | 320.00 | 500-599 | 250.00-290.00 | 271.84  | 290.00 |
| 500-599 | 285.00-360.00 | 334.23  | 360.00 | 400-499 | 190.00-295.00 | 255.00  | 320.00 |
| 400-499 | 280.00-370.00 | 329.58  | 370.00 | 300-399 | 180.00-275.00 | 235.00  | 275.00 |
|         |               |         |        |         |               |         |        |

Stockers sold at prices \$3.00-\$4.00 cwt higher. Vaccinated stocker sales every Wednesday at 1:00 pm.

#### Stocker sale at Ontario Stockyards Inc: March 16, 2023 – 1,081 Stockers

| Steers  | Price Range   | Average | Тор    | Heifers | Price Range   | Average | Тор    |
|---------|---------------|---------|--------|---------|---------------|---------|--------|
| 1000+   | 231.00-257.50 | 242.94  | 257.50 | 900+    | 190.00-215.00 | 208.03  | 222.50 |
| 900-999 | 263.00-273.00 | 269.05  | 273.00 | 800-899 | 212.50-238.00 | 223.25  | 238.00 |
| 800-899 | 262.00-277.50 | 270.79  | 277.50 | 700-799 | 225.00-263.00 | 249.70  | 263.00 |
| 700-799 | 277.50-307.00 | 295.73  | 316.00 | 600-699 | 219.00-275.00 | 247.59  | 299.00 |
| 600-699 | 280.00-332.50 | 306.34  | 335.00 | 500-599 | 240.00-298.00 | 269.06  | 315.00 |
| 500-599 | 312.50-360.00 | 336.33  | 364.00 | 400-499 | 225.00-300.00 | 264.06  | 317.50 |
| 400-499 | 287.50-367.00 | 323.36  | 370.00 | 300-399 | 205.00-285.00 | 247.11  | 285.00 |
| 399-    | 300.00-345.00 | 313.41  | 345.00 | 299-    | 240.00-260.00 | 253.75  | 260.00 |
|         |               |         |        |         |               |         |        |

Heifer calves sold stronger while steer calves and yearlings sold steady. Non-vaccinated cattle sold easier. *Stocker sales every Thursday at 11:00 am.* 

| U.S. BOXED BEEF                  | CUT-OUT VALUES (U.S. J | unas)   |
|----------------------------------|------------------------|---------|
|                                  | Choice                 | Select  |
|                                  | 600-900                | 600-900 |
| Cutout Values (noon estimate):   | 284.38                 | 273.17  |
| Change (from yesterday's close): | +0.43                  | +1.41   |
| Current Five Day Average:        | 284.78                 | 272.82  |