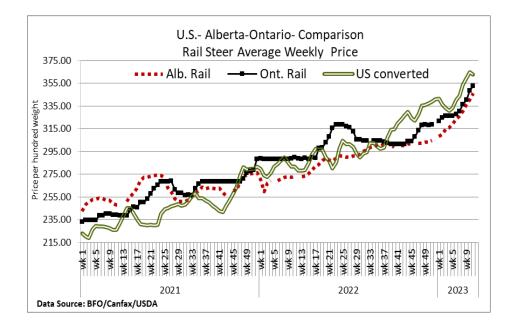

# ONTARIO DIRECT TO PACKER RAILGRADE CATTLE TRADE

Prices are on a carcass weight basis before grade and weight discounts,

A Grade Steers No new trade today. Bids were reported at \$355.00 dressed with delivery the week of March 27<sup>th</sup>
A Grade Heifers No new trade today. Bids were reported at \$355.00 dressed with delivery the week of March 27<sup>th</sup>
The Ontario railgrade market was quiet to start the week with no new trade reported. By Tuesday sales were reported at \$353.00 cwt dressed for steers, up \$3.00 cwt on average from the previous week. Heifers sold from \$352.00-\$353.00 cwt, also averaging \$3.00 cwt stronger than the previous week. As the week progressed, steers and heifers were reported at \$353.00-\$355.00 cwt up \$3.00-\$5.00 cwt from last week's average price. Delivery of the cattle sold this week was reported for the week of March 20<sup>th</sup> mainly, with some for the week of March 27<sup>th</sup>. U.S. packer interest remains strong in Ontario.

### ALBERTA DIRECT TRADE

**Alberta's direct trade** was light on Wednesday and Thursday with prices up \$6.00 cwt from the previous week at \$348.00 delivered on a dressed basis. Canfax reports: "Cattle that traded this week were being scheduled for late March delivery. Alberta fed cash to futures basis did strengthen this week. Tentatively basis levels are the strongest since September. This week's cash offering has been cleaned up."

| Steers - FOB         | Live | N/T | <b>Rail</b> - FOB | 346.50        |
|----------------------|------|-----|-------------------|---------------|
| <b>Heifers</b> - FOB | Live | N/T | <b>Rail</b> - FOB | 345.75-346.50 |

# U.S. TRADE (U.S. funds)

**The U.S. cash cattle trade** today was quiet as business for the week was completed on Wednesday and Thursday. Overall sales for the week ranged from \$161.00-\$166.00 live, averaging \$164.00 which is \$1.00 easier while dressed trade for the week ranged from \$260.00-\$265.00, mainly \$263.50-\$264.00 down \$1.00-\$1.50. Today at 3:00 pm the Cattle on Feed Report was released with the March 1<sup>st</sup> on feed volumes down 4% over Mar 1, 2022. Placements in February were down 7% over February 2022. Marketings in February were also down 5% from 2022. Choice and Select Steers and Heifers: Live 161.00-166.00

Live 161.00-166.00 Rail 260.00-265.00