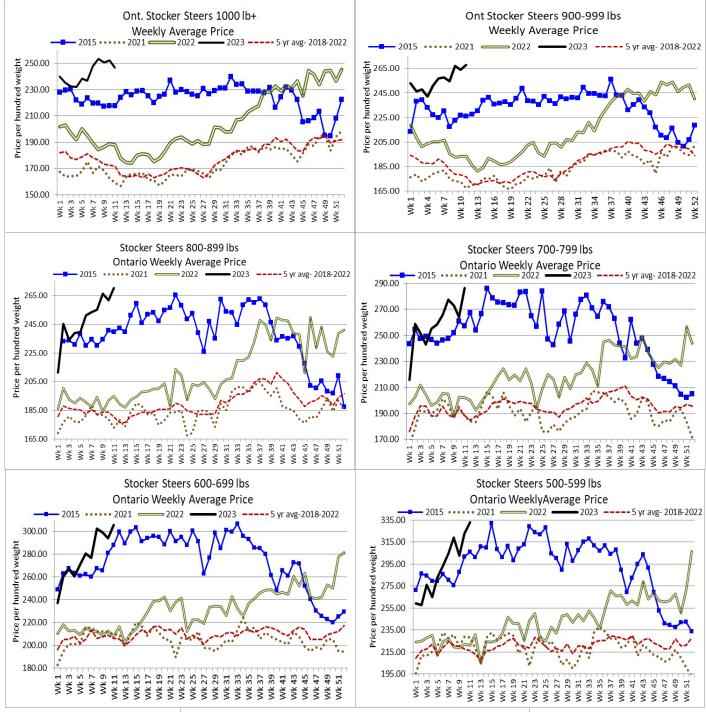

## **ONTARIO STOCKER AND FEEDER TRADE**

Stocker sale at Ontario Livestock Exchange: March 9, 2023 – 316 Stockers

| Steers  | Price Range   | Average | Тор    | Heifers | Price Range   | Average | Тор    |
|---------|---------------|---------|--------|---------|---------------|---------|--------|
| 1000+   | 190.00-242.50 | 226.13  | 242.50 | 900+    | 190.00-217.50 | 203.80  | 217.50 |
| 900-999 | 215.00-242.00 | 224.83  | 242.00 | 800-899 | 195.00-230.00 | 213.75  | 230.00 |
| 800-899 | 227.00-235.00 | 231.97  | 245.00 | 700-799 | 205.00-242.50 | 227.28  | 250.00 |
| 700-799 | 240.00-282.50 | 260.63  | 282.50 | 600-699 | 215.00-260.00 | 241.00  | 270.00 |
| 600-699 | 265.00-320.00 | 298.43  | 320.00 | 500-599 | 250.00-290.00 | 271.84  | 290.00 |
| 500-599 | 285.00-360.00 | 334.23  | 360.00 | 400-499 | 190.00-295.00 | 255.00  | 320.00 |
| 400-499 | 280.00-370.00 | 329.58  | 370.00 | 300-399 | 180.00-275.00 | 235.00  | 275.00 |
|         |               |         |        |         |               |         |        |

Stockers sold at prices \$3.00-\$4.00 cwt higher. Vaccinated stocker sales every Wednesday at 1:00 pm.

#### Stocker sale at Ontario Stockyards Inc: March 16, 2023 – 1,081 Stockers

| Steers  | Price Range   | Average | Тор    | Heifers | Price Range   | Average | Тор    |
|---------|---------------|---------|--------|---------|---------------|---------|--------|
| 1000+   | 231.00-257.50 | 242.94  | 257.50 | 900+    | 190.00-215.00 | 208.03  | 222.50 |
| 900-999 | 263.00-273.00 | 269.05  | 273.00 | 800-899 | 212.50-238.00 | 223.25  | 238.00 |
| 800-899 | 262.00-277.50 | 270.79  | 277.50 | 700-799 | 225.00-263.00 | 249.70  | 263.00 |
| 700-799 | 277.50-307.00 | 295.73  | 316.00 | 600-699 | 219.00-275.00 | 247.59  | 299.00 |
| 600-699 | 280.00-332.50 | 306.34  | 335.00 | 500-599 | 240.00-298.00 | 269.06  | 315.00 |
| 500-599 | 312.50-360.00 | 336.33  | 364.00 | 400-499 | 225.00-300.00 | 264.06  | 317.50 |
| 400-499 | 287.50-367.00 | 323.36  | 370.00 | 300-399 | 205.00-285.00 | 247.11  | 285.00 |
| 399-    | 300.00-345.00 | 313.41  | 345.00 | 299-    | 240.00-260.00 | 253.75  | 260.00 |
|         |               |         |        |         |               |         |        |

Heifer calves sold stronger while steer calves and yearlings sold steady. Non-vaccinated cattle sold easier. *Stocker sales every Thursday at 11:00 am.* 

| U.S. BOXED BEEF                  | CUT-OUT VALUES (U.S. J | unas)   |
|----------------------------------|------------------------|---------|
|                                  | Choice                 | Select  |
|                                  | 600-900                | 600-900 |
| Cutout Values (noon estimate):   | 284.38                 | 273.17  |
| Change (from yesterday's close): | +0.43                  | +1.41   |
| Current Five Day Average:        | 284.78                 | 272.82  |