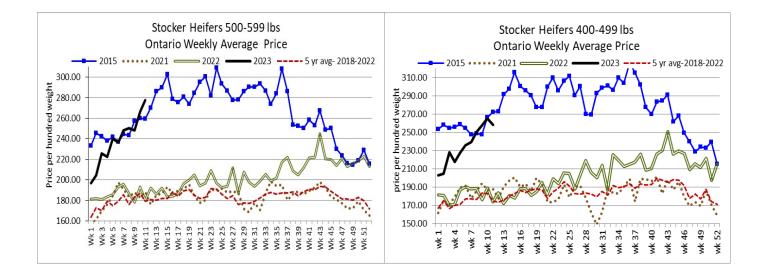

## **ONTARIO STOCKER AND FEEDER TRADE**

Stocker sale at Ontario Livestock Exchange: March 9, 2023 – 316 Stockers

| Steers  | Price Range   | Average | Тор    | Heifers | Price Range   | Average | Тор    |
|---------|---------------|---------|--------|---------|---------------|---------|--------|
| 1000+   | 190.00-242.50 | 226.13  | 242.50 | 900+    | 190.00-217.50 | 203.80  | 217.50 |
| 900-999 | 215.00-242.00 | 224.83  | 242.00 | 800-899 | 195.00-230.00 | 213.75  | 230.00 |
| 800-899 | 227.00-235.00 | 231.97  | 245.00 | 700-799 | 205.00-242.50 | 227.28  | 250.00 |
| 700-799 | 240.00-282.50 | 260.63  | 282.50 | 600-699 | 215.00-260.00 | 241.00  | 270.00 |
| 600-699 | 265.00-320.00 | 298.43  | 320.00 | 500-599 | 250.00-290.00 | 271.84  | 290.00 |
| 500-599 | 285.00-360.00 | 334.23  | 360.00 | 400-499 | 190.00-295.00 | 255.00  | 320.00 |
| 400-499 | 280.00-370.00 | 329.58  | 370.00 | 300-399 | 180.00-275.00 | 235.00  | 275.00 |
|         |               |         |        |         |               |         |        |

Stockers sold at prices \$3.00-\$4.00 cwt higher. Vaccinated stocker sales every Wednesday at 1:00 pm.

#### Stocker sale at Ontario Stockyards Inc: March 16, 2023 – 1,081 Stockers

| Steers  | Price Range   | Average | Тор    | Heifers | Price Range   | Average | Тор    |
|---------|---------------|---------|--------|---------|---------------|---------|--------|
| 1000+   | 231.00-257.50 | 242.94  | 257.50 | 900+    | 190.00-215.00 | 208.03  | 222.50 |
| 900-999 | 263.00-273.00 | 269.05  | 273.00 | 800-899 | 212.50-238.00 | 223.25  | 238.00 |
| 800-899 | 262.00-277.50 | 270.79  | 277.50 | 700-799 | 225.00-263.00 | 249.70  | 263.00 |
| 700-799 | 277.50-307.00 | 295.73  | 316.00 | 600-699 | 219.00-275.00 | 247.59  | 299.00 |
| 600-699 | 280.00-332.50 | 306.34  | 335.00 | 500-599 | 240.00-298.00 | 269.06  | 315.00 |
| 500-599 | 312.50-360.00 | 336.33  | 364.00 | 400-499 | 225.00-300.00 | 264.06  | 317.50 |
| 400-499 | 287.50-367.00 | 323.36  | 370.00 | 300-399 | 205.00-285.00 | 247.11  | 285.00 |
| 399-    | 300.00-345.00 | 313.41  | 345.00 | 299-    | 240.00-260.00 | 253.75  | 260.00 |
|         |               |         |        |         |               |         |        |

Heifer calves sold stronger while steer calves and yearlings sold steady. Non-vaccinated cattle sold easier. *Stocker sales every Thursday at 11:00 am.* 

| U.S. BOXED BEEF                  | CUT-OUT VALUES (U.S. J | unas)   |
|----------------------------------|------------------------|---------|
|                                  | Choice                 | Select  |
|                                  | 600-900                | 600-900 |
| Cutout Values (noon estimate):   | 284.38                 | 273.17  |
| Change (from yesterday's close): | +0.43                  | +1.41   |
| Current Five Day Average:        | 284.78                 | 272.82  |