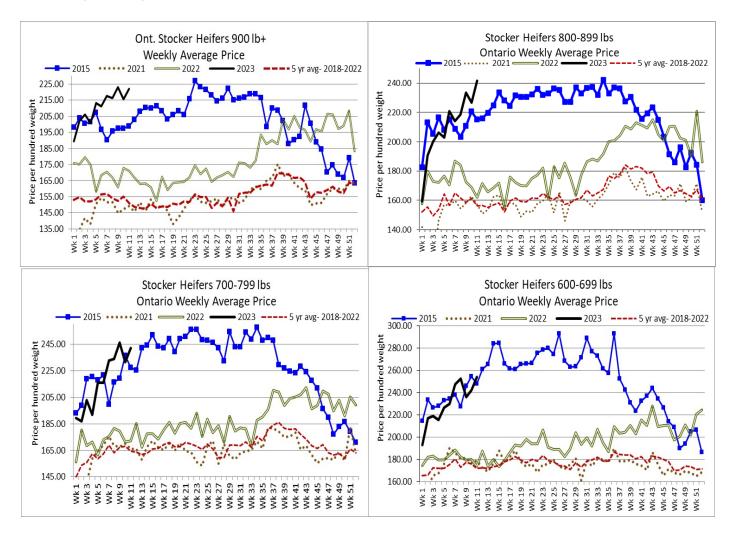

## **ONTARIO STOCKER AND FEEDER TRADE**

Stocker sale at Ontario Livestock Exchange: March 9, 2023 – 316 Stockers

| Steers  | Price Range   | Average | Тор    | Heifers | Price Range   | Average | Тор    |
|---------|---------------|---------|--------|---------|---------------|---------|--------|
| 1000+   | 190.00-242.50 | 226.13  | 242.50 | 900+    | 190.00-217.50 | 203.80  | 217.50 |
| 900-999 | 215.00-242.00 | 224.83  | 242.00 | 800-899 | 195.00-230.00 | 213.75  | 230.00 |
| 800-899 | 227.00-235.00 | 231.97  | 245.00 | 700-799 | 205.00-242.50 | 227.28  | 250.00 |
| 700-799 | 240.00-282.50 | 260.63  | 282.50 | 600-699 | 215.00-260.00 | 241.00  | 270.00 |
| 600-699 | 265.00-320.00 | 298.43  | 320.00 | 500-599 | 250.00-290.00 | 271.84  | 290.00 |
| 500-599 | 285.00-360.00 | 334.23  | 360.00 | 400-499 | 190.00-295.00 | 255.00  | 320.00 |
| 400-499 | 280.00-370.00 | 329.58  | 370.00 | 300-399 | 180.00-275.00 | 235.00  | 275.00 |
|         |               |         |        |         |               |         |        |

Stockers sold at prices \$3.00-\$4.00 cwt higher. Vaccinated stocker sales every Wednesday at 1:00 pm.

#### Stocker sale at Ontario Stockyards Inc: March 16, 2023 – 1,081 Stockers

| Steers  | Price Range   | Average | Тор    | Heifers | Price Range   | Average | Тор    |
|---------|---------------|---------|--------|---------|---------------|---------|--------|
| 1000+   | 231.00-257.50 | 242.94  | 257.50 | 900+    | 190.00-215.00 | 208.03  | 222.50 |
| 900-999 | 263.00-273.00 | 269.05  | 273.00 | 800-899 | 212.50-238.00 | 223.25  | 238.00 |
| 800-899 | 262.00-277.50 | 270.79  | 277.50 | 700-799 | 225.00-263.00 | 249.70  | 263.00 |
| 700-799 | 277.50-307.00 | 295.73  | 316.00 | 600-699 | 219.00-275.00 | 247.59  | 299.00 |
| 600-699 | 280.00-332.50 | 306.34  | 335.00 | 500-599 | 240.00-298.00 | 269.06  | 315.00 |
| 500-599 | 312.50-360.00 | 336.33  | 364.00 | 400-499 | 225.00-300.00 | 264.06  | 317.50 |
| 400-499 | 287.50-367.00 | 323.36  | 370.00 | 300-399 | 205.00-285.00 | 247.11  | 285.00 |
| 399-    | 300.00-345.00 | 313.41  | 345.00 | 299-    | 240.00-260.00 | 253.75  | 260.00 |
|         |               |         |        |         |               |         |        |

Heifer calves sold stronger while steer calves and yearlings sold steady. Non-vaccinated cattle sold easier. *Stocker sales every Thursday at 11:00 am.* 

| U.S. BOXED BEEF                  | CUT-OUT VALUES (U.S. J | unas)   |
|----------------------------------|------------------------|---------|
|                                  | Choice                 | Select  |
|                                  | 600-900                | 600-900 |
| Cutout Values (noon estimate):   | 284.38                 | 273.17  |
| Change (from yesterday's close): | +0.43                  | +1.41   |
| Current Five Day Average:        | 284.78                 | 272.82  |