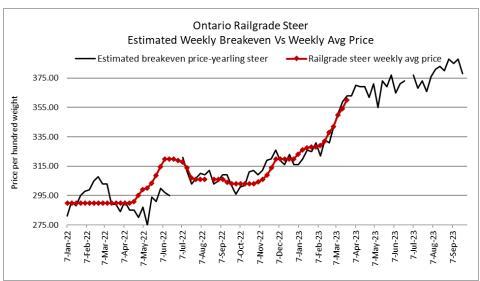

## ONTARIO DIRECT TO PACKER RAILGRADE CATTLE TRADE

Prices are on a carcass weight basis before grade and weight discounts,

A Grade Steers A Grade Heifers 360.00- delivery the week of April 3<sup>rd</sup> 359.00- bids. No new trade was reported.