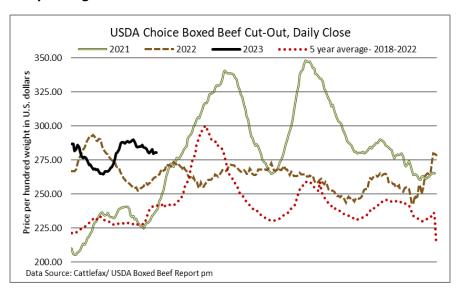

## **U.S. BOXED BEEF CUT-OUT VALUES (U.S. funds)**

 Choice
 Select

 600-900
 600-900

 Cutout Values (noon estimate):
 281.09
 269.57

 Change (from yesterday's close):
 +0.46
 -0.79

 Current Five Day Average:
 280.99
 269.51