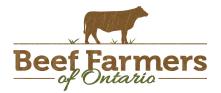

MONTHLY LIVE CATTLE EXPORTS TO THE U.S. FROM ONTARIO (Canfax/Stats Canada)

|         | February 2023 | YTD    | % change from 2022 |
|---------|---------------|--------|--------------------|
| Steers  | 2,308         | 3,308  | +750%              |
| Heifers | 2,294         | 4,510  | +56%               |
| Cows    | 4,334         | 8,348  | +5%                |
| Bulls   | 7             | 16     | -75%               |
| Feeders | 210           | 421    | -70%               |
| Total   | 9,153         | 16 603 |                    |