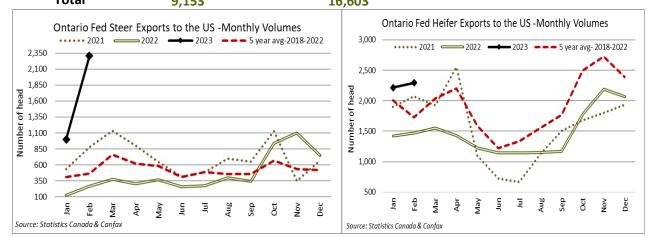

MONTHLY LIVE CATTLE EXPORTS TO THE U.S. FROM ONTARIO (Canfax/Stats Canada)

|         | February 2023 | YTD    | % change from 2022 |
|---------|---------------|--------|--------------------|
| Steers  | 2,308         | 3,308  | +750%              |
| Heifers | 2,294         | 4,510  | +56%               |
| Cows    | 4,334         | 8,348  | +5%                |
| Bulls   | 7             | 16     | -75%               |
| Feeders | 210           | 421    | -70%               |
| Total   | 9,153         | 16 603 |                    |