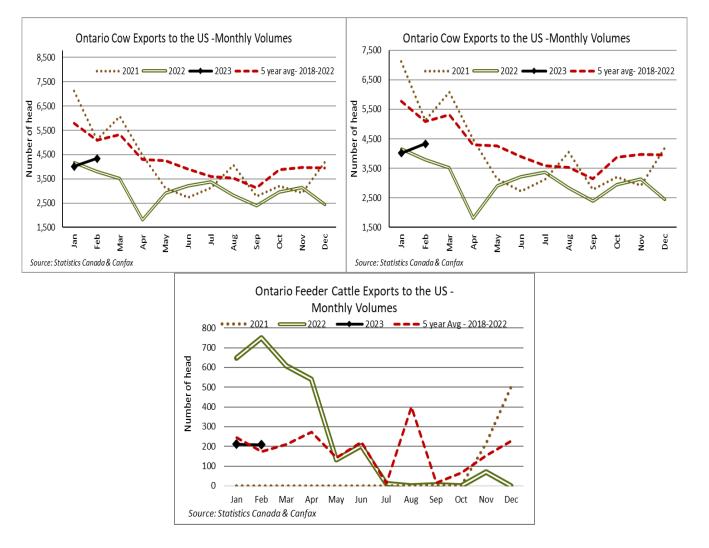

MONTHLY LIVE CATTLE EXPORTS TO THE U.S. FROM ONTARIO (Canfax/Stats Canada)

|         | February 2023 | YTD    | % change from 2022 |
|---------|---------------|--------|--------------------|
| Steers  | 2,308         | 3,308  | +750%              |
| Heifers | 2,294         | 4,510  | +56%               |
| Cows    | 4,334         | 8,348  | +5%                |
| Bulls   | 7             | 16     | -75%               |
| Feeders | 210           | 421    | -70%               |
| Total   | 9,153         | 16 603 |                    |