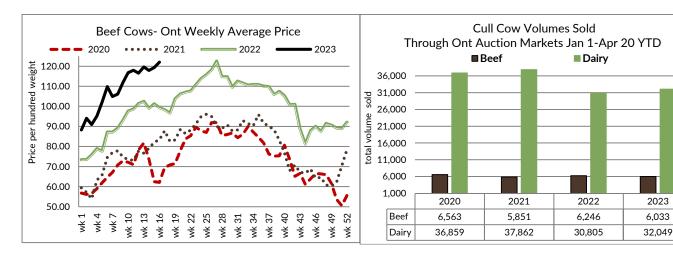

Grass weight cattle sold \$2.00-\$5.00 cwt higher while heavier cattle sold fully steady.

Ontario auction sales on Thursday saw weighted prices for:

|                                           | Volume | Price Range   | Average | Тор    |
|-------------------------------------------|--------|---------------|---------|--------|
| Large & Medium Frame Fed Steers +1250 lb  | 94     | 210.00-232.25 | 224.27  | 234.00 |
| Large & Medium Frame Fed Heifers +1000 lb | 64     | 210.00-225.75 | 218.39  | 232.50 |
| Fed Steers, Dairy & Dairy Cross +1250 lb  | 57     | 177.00-185.00 | 181.59  | 188.00 |
| Cows                                      | 532    | 101.00-128.06 | 113.31  | 173.00 |
| Bulls under 1600 lb                       | 11     | 126.36-161.64 | 145.18  | 190.00 |
| Bulls over 1600 lb                        | 26     | 130.08-164.35 | 150.01  | 180.00 |
| Veal 600 lb and over                      | 134    | 162.79-202.65 | 186.34  | 230.00 |