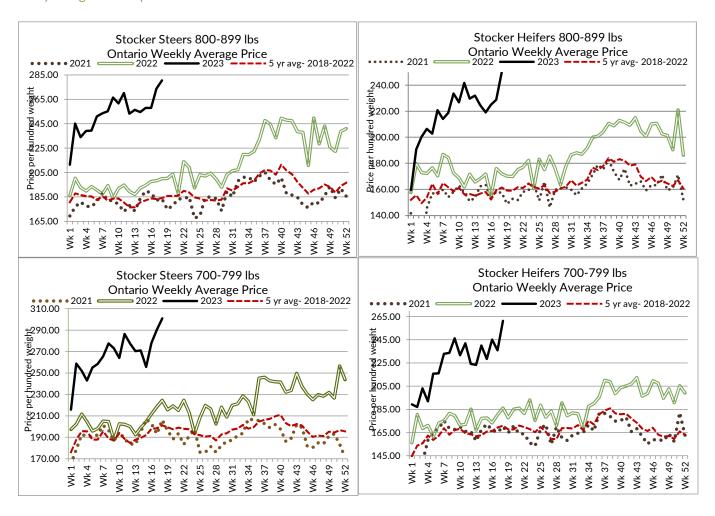

### **ONTARIO STOCKER & FEEDER TRADE**

Stocker sale at Ontario Livestock Exchange: May 4, 2023: 421 Stockers

| otocker sale at official of the test of th |               |         |        |         |               |         |        |
|--------------------------------------------------------------------------------------------------------------------------------------------------------------------------------------------------------------------------------------------------------------------------------------------------------------------------------------------------------------------------------------------------------------------------------------------------------------------------------------------------------------------------------------------------------------------------------------------------------------------------------------------------------------------------------------------------------------------------------------------------------------------------------------------------------------------------------------------------------------------------------------------------------------------------------------------------------------------------------------------------------------------------------------------------------------------------------------------------------------------------------------------------------------------------------------------------------------------------------------------------------------------------------------------------------------------------------------------------------------------------------------------------------------------------------------------------------------------------------------------------------------------------------------------------------------------------------------------------------------------------------------------------------------------------------------------------------------------------------------------------------------------------------------------------------------------------------------------------------------------------------------------------------------------------------------------------------------------------------------------------------------------------------------------------------------------------------------------------------------------------------|---------------|---------|--------|---------|---------------|---------|--------|
| Steers                                                                                                                                                                                                                                                                                                                                                                                                                                                                                                                                                                                                                                                                                                                                                                                                                                                                                                                                                                                                                                                                                                                                                                                                                                                                                                                                                                                                                                                                                                                                                                                                                                                                                                                                                                                                                                                                                                                                                                                                                                                                                                                         | Price Range   | Average | Тор    | Heifers | Price Range   | Average | Тор    |
| 1000+                                                                                                                                                                                                                                                                                                                                                                                                                                                                                                                                                                                                                                                                                                                                                                                                                                                                                                                                                                                                                                                                                                                                                                                                                                                                                                                                                                                                                                                                                                                                                                                                                                                                                                                                                                                                                                                                                                                                                                                                                                                                                                                          | 209.00-217.00 | 212.41  | 230.00 | 900+    | 202.00-240.00 | 220.97  | 240.00 |
| 900-999                                                                                                                                                                                                                                                                                                                                                                                                                                                                                                                                                                                                                                                                                                                                                                                                                                                                                                                                                                                                                                                                                                                                                                                                                                                                                                                                                                                                                                                                                                                                                                                                                                                                                                                                                                                                                                                                                                                                                                                                                                                                                                                        | 205.00-250.00 | 231.25  | 250.00 | 800-899 | 187.50-225.00 | 208.61  | 225.00 |
| 800-899                                                                                                                                                                                                                                                                                                                                                                                                                                                                                                                                                                                                                                                                                                                                                                                                                                                                                                                                                                                                                                                                                                                                                                                                                                                                                                                                                                                                                                                                                                                                                                                                                                                                                                                                                                                                                                                                                                                                                                                                                                                                                                                        | 205.00-252.50 | 228.41  | 252.50 | 700-799 | 207.50-265.00 | 242.40  | 265.00 |
| 700-799                                                                                                                                                                                                                                                                                                                                                                                                                                                                                                                                                                                                                                                                                                                                                                                                                                                                                                                                                                                                                                                                                                                                                                                                                                                                                                                                                                                                                                                                                                                                                                                                                                                                                                                                                                                                                                                                                                                                                                                                                                                                                                                        | 195.00-240.00 | 230.66  | 282.50 | 600-699 | 195.00-267.50 | 237.54  | 285.00 |
| 600-699                                                                                                                                                                                                                                                                                                                                                                                                                                                                                                                                                                                                                                                                                                                                                                                                                                                                                                                                                                                                                                                                                                                                                                                                                                                                                                                                                                                                                                                                                                                                                                                                                                                                                                                                                                                                                                                                                                                                                                                                                                                                                                                        | 250.00-297.50 | 271.13  | 297.50 | 500-599 | 240.00-280.00 | 265.00  | 290.00 |
| 500-599                                                                                                                                                                                                                                                                                                                                                                                                                                                                                                                                                                                                                                                                                                                                                                                                                                                                                                                                                                                                                                                                                                                                                                                                                                                                                                                                                                                                                                                                                                                                                                                                                                                                                                                                                                                                                                                                                                                                                                                                                                                                                                                        | 260.00-340.00 | 292.67  | 367.50 | 400-499 | 21500-235.00  | 230.63  | 275.00 |
| 400-499                                                                                                                                                                                                                                                                                                                                                                                                                                                                                                                                                                                                                                                                                                                                                                                                                                                                                                                                                                                                                                                                                                                                                                                                                                                                                                                                                                                                                                                                                                                                                                                                                                                                                                                                                                                                                                                                                                                                                                                                                                                                                                                        | 225.00-295.00 | 236.72  | 330.00 |         |               |         |        |
| 399-                                                                                                                                                                                                                                                                                                                                                                                                                                                                                                                                                                                                                                                                                                                                                                                                                                                                                                                                                                                                                                                                                                                                                                                                                                                                                                                                                                                                                                                                                                                                                                                                                                                                                                                                                                                                                                                                                                                                                                                                                                                                                                                           | 300.00-490.00 | 281.25  | 490.00 |         |               |         |        |

Stockers continue to sell strong with light weight grass cattle selling higher.