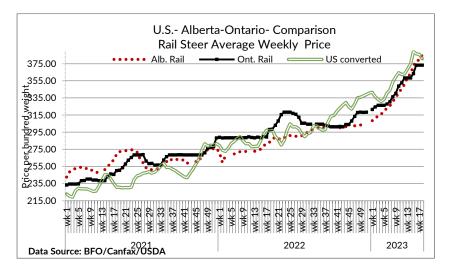

#### ONTARIO DIRECT TO PACKER RAILGRADE CATTLE TRADE

Prices are on a carcass weight basis before grade and weight discounts:

A Grade Steers 375.00 A Grade Heifers 374.00

The Ontario railgrade market was light this week with prices holding fully steady at \$375.00 cwt dressed for steers and \$374.00 cwt for heifers. Cattle sold this week were scheduled for delivery anywhere from next week to the week of May 29<sup>th</sup> depending on which packer purchased the cattle. Limited volumes were reported selling to the U.S. This week's average price is up \$76.00 cwt over last year at this time.

#### ALBERTA DIRECT TRADE

Alberta direct trade continued to strengthen again this week with prices reported at \$385.00-\$390.00 cwt delivered on a dressed basis, up \$5.00-\$10.00 cwt from the previous week. Canfax reports: "Live sales were reported around 230.00 FOB the feedlot, \$5.00/cwt higher than last week's weighted average price. Over the past seven weeks fed cattle prices have rallied \$20.00/cwt. Cattle that traded this week were being scheduled anywhere from immediate delivery to early June delivery depending on which packer bought the cattle. Early May is traditionally when we see the largest sale volumes of the year. That has not been the case this year as sale volumes remain light."

# U.S. TRADE (U.S. FUNDS)

**The U.S. cash cattle trade** was light to moderate Tuesday and Wednesday with business in the south \$170.00-\$172.00 live with a few in Kansas at \$174.00, but mainly \$172.00 down \$1.00 cwt from last week's southern trade. Business in the north ranged from \$176.00-\$181.00 live, mainly \$176.00 down \$2.00-\$3.00 cwt and \$275.00-\$285.00 dressed, majority from \$280.00-\$281.00 down \$3.00-\$4.00 cwt from last week's northern trade. Today the market is quiet and it appears the bulk of trade is completed.