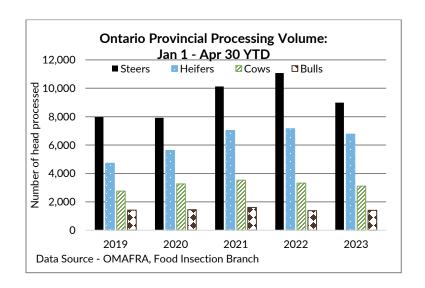

#### **ONTARIO - PROVINCIAL PROCESSING- OMAFRA**

|         | March 23 | March 22 | 2023 YTD Total | 2022 YTD Total | % change |  |
|---------|----------|----------|----------------|----------------|----------|--|
| Steers  | 3,244    | 4,149    | 8,987          | 11,075         | -18.9%   |  |
| Heifers | 2,507    | 2,749    | 6,769          | 7,153          | -5%      |  |
| Cows    | 1,048    | 1,090    | 3,109          | 3,317          | -6.3%    |  |
| Bulls   | 521      | 508      | 1.407          | 1.382          | +1.8%    |  |