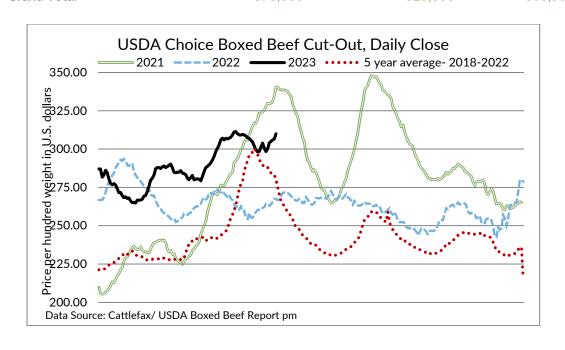

## U.S. BOXED BEEF CUT-OUT VALUES (U.S. FUNDS)

|                                  | Choice  | Select  |
|----------------------------------|---------|---------|
|                                  | 600-900 | 600-900 |
| Cutout Values (noon estimate):   | 313.69  | 296.09  |
| Change (from yesterday's close): | +3.76   | +5.16   |
| Current Five Day Average:        | 306.22  | 287.42  |