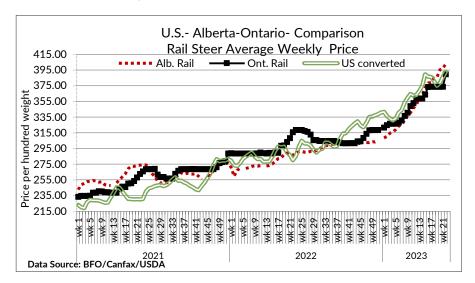

## U.S. TRADE (U.S. FUNDS)

The U.S. cash cattle trade last week was strong with majority of trade occurring on Thursday and some clean up trade on Friday. In the south business was reported from \$171.00-\$180.00 mainly \$178.00-\$180.00 cwt up around \$7.00-\$9.00. In the north sales ranged from \$280.00-\$297.00 dressed, mostly \$290.00 with some live trade from \$183.00-\$190.00 steady to \$5.00 stronger. Final results for the week posted by the USDA Mandatory Price Report saw live steers averaging \$182.03 up \$4.09 on average while heifers averaged \$181.41 up \$4.88 from the previous week. On the rail steers averaged \$280.05 up \$5.69 dressed with heifers averaging \$289.27 up \$3.73 cwt.