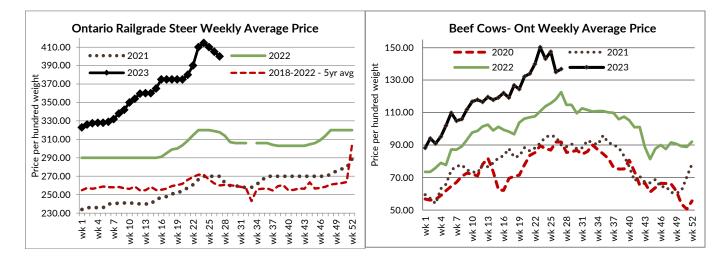

#### A Grade Steers A Grade Heifers

No bids or sales reported for today. No bids or sales reported for today.

The Ontario railgrade market this week was \$5.00 cwt easier on average. Steers sold at \$400.00 cwt dressed while heifers sold from \$399.00-\$400.00, majority at \$399.00 cwt. Cattle that sold this week were scheduled for delivery the weeks of July 17<sup>th</sup> to mainly the week of July 24<sup>th</sup>.