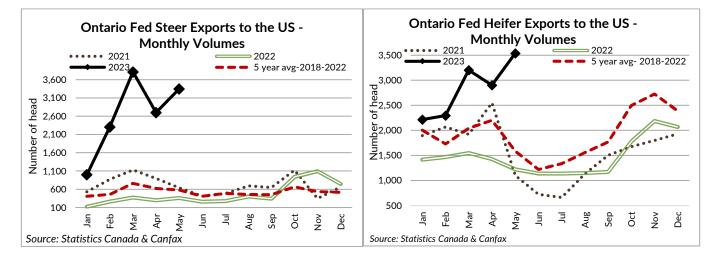

#### MONTHLY LIVE CATTLE EXPORTS TO THE U.S. FROM ONTARIO (Canfax/Stats Canada)

|         | May 2023 | YTD 2023 | Jan 1-May 2022 | % change from 2022 |
|---------|----------|----------|----------------|--------------------|
| Steers  | 3,348    | 13,171   | 1,426          | +824%              |
| Heifers | 3,536    | 14,146   | 7,087          | +100%              |
| Cows    | 2,733    | 18,349   | 16,199         | +13%               |
| Bulls   | 33       | 144      | 123            | +17%               |
| Feeders | 14       | 510      | 2,676          | -81%               |
| Total   | 9,664    | 46,320   | 27,511         | +68%               |