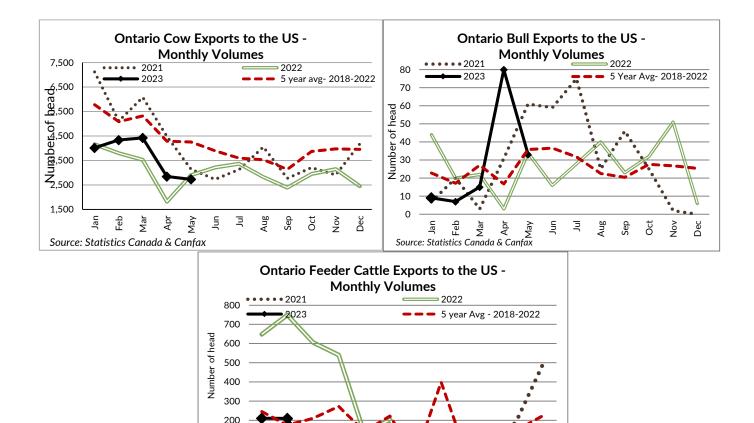

#### MONTHLY LIVE CATTLE EXPORTS TO THE U.S. FROM ONTARIO (Canfax/Stats Canada)

|         | May 2023 | YTD 2023 | Jan 1-May 2022 | % change from 2022 |
|---------|----------|----------|----------------|--------------------|
| Steers  | 3,348    | 13,171   | 1,426          | +824%              |
| Heifers | 3,536    | 14,146   | 7,087          | +100%              |
| Cows    | 2,733    | 18,349   | 16,199         | +13%               |
| Bulls   | 33       | 144      | 123            | +17%               |
| Feeders | 14       | 510      | 2,676          | -81%               |
| Total   | 9,664    | 46,320   | 27,511         | +68%               |