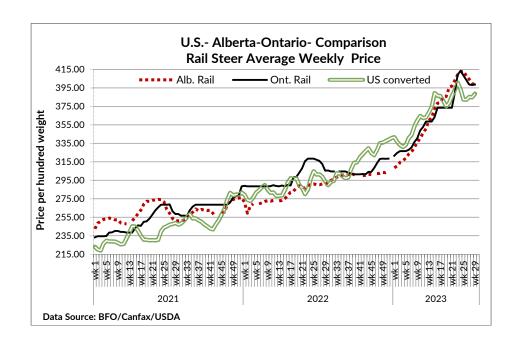

## **ALBERTA DIRECT TRADE**

**Alberta direct trade** remains very quiet with just a couple of deals noted on Wednesday by Canfax at \$235.00 live down \$2.00 from the previous week but not enough to establish a market. Canfax notes that dressed bids have been reported from \$392.00-\$395.00 delivered on a dressed basis, down \$3.00-\$8.00 cwt from last week but sellers are not showing any selling interest at these levels.

Steers Live FOB 235.00 Rail - Del N/T
Heifers Live FOB N/T Rail - Del N/T