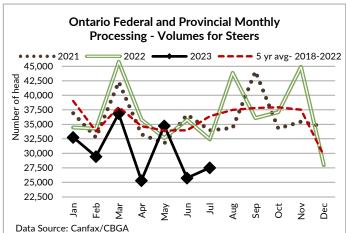

# ONTARIO- FEDERALLY INSPECTED PROCESSING-Canfax/CBGA (Civic holiday previous week)

Week Ending Aug 19, 2023 # of hd change from week ago

YTD

% Change (Week Ago)

% Change (Year Ago)

**Grand Total** 

10.785

+2,302

351,293

+28.6%

-9%