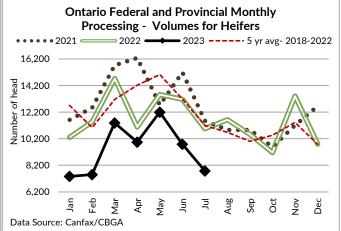

# ONTARIO- FEDERALLY INSPECTED PROCESSING-Canfax/CBGA (Civic holiday previous week)

Week Ending Aug 19, 2023 # of hd change from week ago

YTD

% Change (Week Ago)

% Change (Year Ago)

**Grand Total** 

10.785

+2,302

351,293

+28.6%

-9%