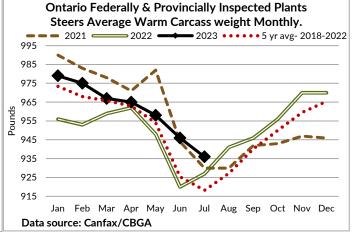

## AVERAGE CARCASS WEIGHTS - ONTARIO-Canfax/CBGA

|              | Steers | Heifers |
|--------------|--------|---------|
| Aug 19, 2023 | 947    | 815     |
| Aug 12, 2023 | 939    | 808     |
| Aug 20, 2022 | 938    | 823     |