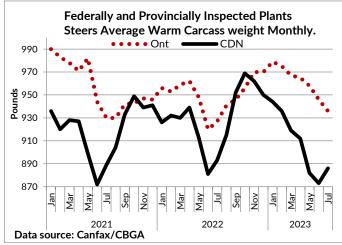

## AVERAGE CARCASS WEIGHTS - ONTARIO-Canfax/CBGA

|              | Steers | Heifers |
|--------------|--------|---------|
| Aug 19, 2023 | 947    | 815     |
| Aug 12, 2023 | 939    | 808     |
| Aug 20, 2022 | 938    | 823     |