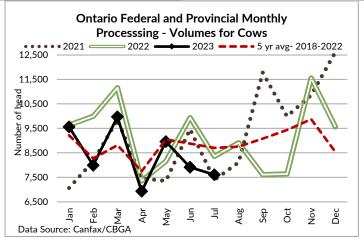

# ONTARIO- FEDERALLY INSPECTED PROCESSING-Canfax/CBGA (Civic holiday previous week)

Week Ending Aug 19, 2023 # of hd change from week ago

YTD

% Change (Week Ago)

% Change (Year Ago)

**Grand Total** 

10.785

+2,302

351,293

+28.6%

-9%