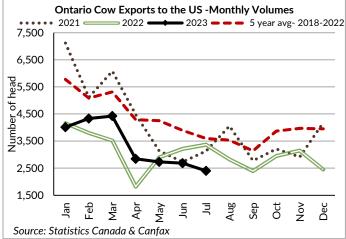

|         | July 2023 | YTD 2023 | Jan 1-July 2022 | % change from 2022 |
|---------|-----------|----------|-----------------|--------------------|
| Steers  | 1,263     | 16,840   | 1,961           | +759%              |
| Heifers | 1,449     | 17,716   | 9,368           | +89%               |
| Cows    | 2,402     | 23,432   | 22,780          | +3%                |
| Bulls   | 19        | 242      | 167             | +45%               |
| Feeders | 0         | 510      | 2,890           | -82%               |
| Total   | 5,130     | 58,740   | 37,166          | +58%               |