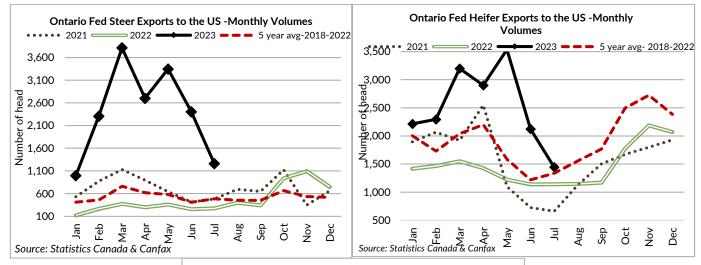

|         | July 2023 | YTD 2023 | Jan 1-July 2022 | % change from 2022 |
|---------|-----------|----------|-----------------|--------------------|
| Steers  | 1,263     | 16,840   | 1,961           | +759%              |
| Heifers | 1,449     | 17,716   | 9,368           | +89%               |
| Cows    | 2,402     | 23,432   | 22,780          | +3%                |
| Bulls   | 19        | 242      | 167             | +45%               |
| Feeders | 0         | 510      | 2,890           | -82%               |
| Total   | 5,130     | 58,740   | 37,166          | +58%               |