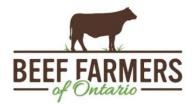

|         | July 2023 | YTD 2023 | Jan 1-July 2022 | % change from 2022 |
|---------|-----------|----------|-----------------|--------------------|
| Steers  | 1,263     | 16,840   | 1,961           | +759%              |
| Heifers | 1,449     | 17,716   | 9,368           | +89%               |
| Cows    | 2,402     | 23,432   | 22,780          | +3%                |
| Bulls   | 19        | 242      | 167             | +45%               |
| Feeders | 0         | 510      | 2,890           | -82%               |
| Total   | 5,130     | 58,740   | 37,166          | +58%               |