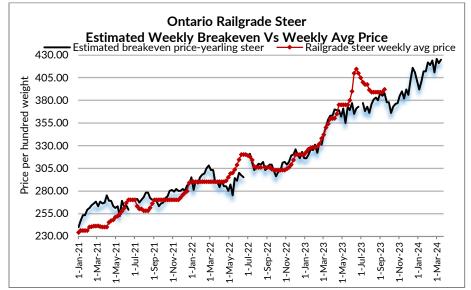

# DAILY MARKET INFORMATION REPORT - FRIDAY SEPTEMBER 15, 2023

#### ONTARIO DIRECT TO PACKER RAILGRADE CATTLE TRADE

Prices are on a carcass weight basis before grade and weight discounts:

A Grade Steers
A Grade Heifers

392.00 - Delivery the week of September 25<sup>th</sup>

391.00 - Delivery the week of September 25th



The information provided on this report is based on weighted averages for actual data collected. Input costs are a guideline only and will vary from producer to producer. BFO does not take any responsibility and accepts no legal liability arising from or connected to damages or losses experienced by producers when using this information. This is to be used at your own risk.

#### **ONTARIO LIVE CATTLE TRADE**

Today at Brussels Livestock: 1,100 Stockers - sale in progress

| Steers  | Price Range   | Average | Тор    | Heifers | Price Range   | Average | Тор    |
|---------|---------------|---------|--------|---------|---------------|---------|--------|
| 1000+   | 265.00-304.00 | 295.39  | 304.00 | 900+    | 254.00-288.50 | 273.99  | 288.50 |
| 900-999 | 293.00-322.00 | 310.5   | 322.00