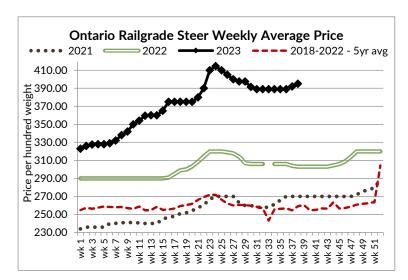

#### ONTARIO DIRECT TO PACKER RAILGRADE CATTLE TRADE

Prices are on a carcass weight basis before grade and weight discounts:

A Grade Steers

395.00- Delivery the week of October 2<sup>nd</sup>. (a couple of deals were noted for delivery the week

of October 9<sup>th</sup> by producer choice.)

394.00- Delivery the week of October 2<sup>nd</sup>. A Grade Heifers

## QUEBEC ELECTRONIC AUCTION MARKET (F.O.B. THE FEEDLOT)

Price

Change from Last Week

For the week ending September 21, 2023

391.00-394.00

+0.65

#### ALBERTA DIRECT TRADE

Alberta direct trade was light at fully steady prices this week, with Canfax reporting sales at \$390.00 cwt delivered on a dressed basis. Delivery of the cattle sold was reported from October 9th to October 30th. Canfax reports: "All three Western Canadian packers bought cattle. No cash sales to he US were reported however US packers were looking to formula price cattle.

 Steers
 Live- FOB
 N/T
 Rail- FOB
 387.75-388.50

 Heifers
 Live- FOB
 N/T
 Rail- FOB
 387.00-388.50