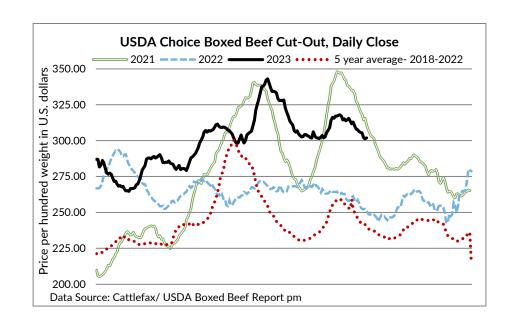

# **U.S. BOXED BEEF CUT-OUT VALUES (U.S. FUNDS)**

|                                  | Choice  | Select  |
|----------------------------------|---------|---------|
|                                  | 600-900 | 600-900 |
| Cutout Values (noon estimate):   | 304.17  | 280.30  |
| Change (from yesterday's close): | +2.24   | +1.30   |
| Current Five Day Average:        | 303.27  | 281.20  |

## U.S. TRADE (U.S. FUNDS)

The U.S. cash cattle trade on Thursday saw light to moderate trade develop with sales reported in the south from \$182.00-\$183.00 live, most at \$183.00 which is fully steady to last week. In the north business ranged from \$288.00-\$293.00 dressed, mostly \$292.00 which is steady with some live trade noted from \$184.00-\$187.00 cwt. Today the market is quiet. The Cattle On Feed Report was released this afternoon reporting US on feed numbers down 2 percent from last year while placements were 5 percent below this time last year. Marketing were also noted as 6 percent below this time in 2022.

Choice and Select Steers and Heifers: Live 182.00-187.00

Rail 285.00-293.00