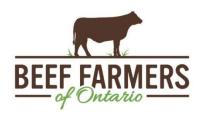

## MONTHLY LIVE CATTLE EXPORTS TO THE U.S. FROM ONTARIO (Canfax/Stats Canada)

|         | August 2023 | YTD 2023 | Jan 1-August 2022 | % change from 2022 |
|---------|-------------|----------|-------------------|--------------------|
| Steers  | 3,139       | 19,979   | 2,360             | +747%              |
| Heifers | 2,228       | 19,944   | 10,516            | +90%               |
| Cows    | 3,553       | 26,985   | 25,604            | +5%                |
| Bulls   | 62          | 304      | 207               | +47%               |
| Feeders | 0           | 510      | 2,890             | -82%               |
| Total   | 8,982       | 67,722   | 41,577            | +63%               |