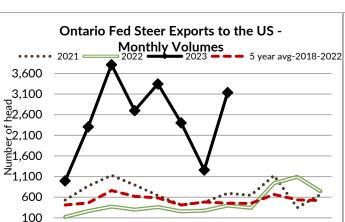

## MONTHLY LIVE CATTLE EXPORTS TO THE U.S. FROM ONTARIO (Canfax/Stats Canada)

|         | August 2023 | YTD 2023 | Jan 1-August 2022 | % change from 2022 |
|---------|-------------|----------|-------------------|--------------------|
| Steers  | 3,139       | 19,979   | 2,360             | +747%              |
| Heifers | 2,228       | 19,944   | 10,516            | +90%               |
| Cows    | 3,553       | 26,985   | 25,604            | +5%                |
| Bulls   | 62          | 304      | 207               | +47%               |
| Feeders | 0           | 510      | 2,890             | -82%               |
| Total   | 8,982       | 67,722   | 41,577            | +63%               |