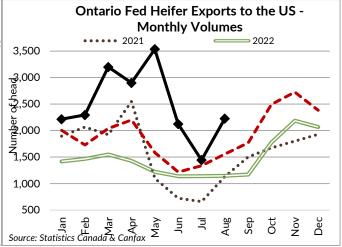

## MONTHLY LIVE CATTLE EXPORTS TO THE U.S. FROM ONTARIO (Canfax/Stats Canada)

|         | August 2023 | YTD 2023 | Jan 1-August 2022 | % change from 2022 |
|---------|-------------|----------|-------------------|--------------------|
| Steers  | 3,139       | 19,979   | 2,360             | +747%              |
| Heifers | 2,228       | 19,944   | 10,516            | +90%               |
| Cows    | 3,553       | 26,985   | 25,604            | +5%                |
| Bulls   | 62          | 304      | 207               | +47%               |
| Feeders | 0           | 510      | 2,890             | -82%               |
| Total   | 8,982       | 67,722   | 41,577            | +63%               |