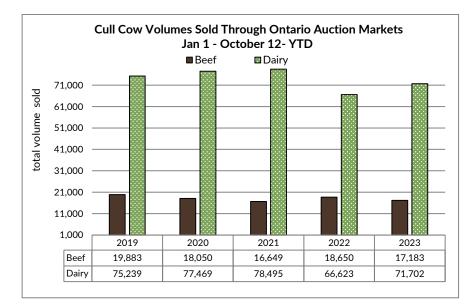

all Yearling Sale (selling on an overnight stand)

| Steers  | Price Range   | Average | Тор    | Heifers | Price Range   | Average | Тор    |
|---------|---------------|---------|--------|---------|---------------|---------|--------|
| 1000+   | 296.00-303.50 | 299.52  | 313.00 | 900+    | 280.00-316.50 | 307.87  | 316.50 |
| 900-999 | 314.50-330.75 | 322.14  | 330.75 | 800-899 | 298.00-322.50 | 310.11  | 322.50 |
| 800-899 | 319.00-338.00 | 326.15  | 338.00 | 700-799 | 292.50-315.00 | 301.92  | 315.00 |
| 700-799 | 342.50-355.00 | 346.45  | 355.00 |         |               |         |        |

Good quality yearling heifers sold actively steady. Light weight steers sold slightly higher while heavier steers sold slightly easier. *Oct* 24th – *No regular sale due to Presort Calf Sale*.





#### Ontario auction sales on Thursday saw weighted prices for:

|                                           | Volume | Price Range   | Average | Тор    |
|-------------------------------------------|--------|---------------|---------|--------|
| Large & Medium Frame Fed Steers +1250 lb  | 64     | 221.00-245.50 | 237.89  | 248.50 |
| Large & Medium Frame Fed Heifers +1000 lb | 19     | 206.37-230.05 | 224.94  | 231.00 |
| Fed Steers, Dairy & Dairy Cross +1250 lb  | 24     | 191.00-205.00 | 197.50  | 207.00 |
| Cows                                      | 594    | 105.34-140.94 | 119.07  | 210.00 |
| Bulls under 1600 lb                       | 15     | 128.67-208.73 | 163.75  | 232.50 |
| Bulls over 1600 lb                        | 16     | 146.16-179.69 | 169.24  | 205.00 |
| Veal 600 lb