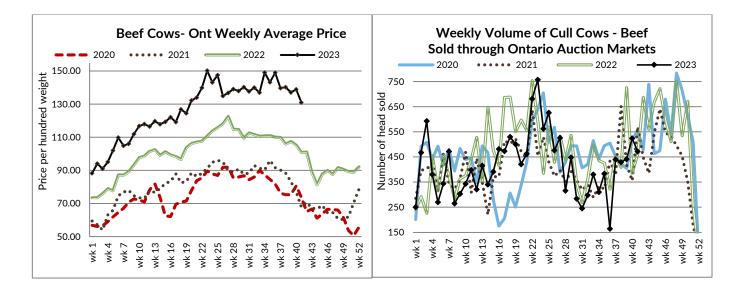

Fall Yearling Sale (selling on an overnight stand)

| Steers  | Price Range   | Average | Тор    | Heifers | Price Range   | Average | Тор    |
|---------|---------------|---------|--------|---------|---------------|---------|--------|
| 1000+   | 296.00-303.50 | 299.52  | 313.00 | 900+    | 280.00-316.50 | 307.87  | 316.50 |
| 900-999 | 314.50-330.75 | 322.14  | 330.75 | 800-899 | 298.00-322.50 | 310.11  | 322.50 |
| 800-899 | 319.00-338.00 | 326.15  | 338.00 | 700-799 | 292.50-315.00 | 301.92  | 315.00 |
| 700-799 | 342.50-355.00 | 346.45  | 355.00 |         |               |         |        |

Good quality yearling heifers sold actively steady. Light weight steers sold slightly higher while heavier steers sold slightly easier. *Oct* 24th – *No regular sale due to Presort Calf Sale*.





#### Ontario auction sales on Thursday saw weighted prices for:

|                                           | Volume | Price Range   | Average | Тор    |
|-------------------------------------------|--------|---------------|---------|--------|
| Large & Medium Frame Fed Steers +1250 lb  | 64     | 221.00-245.50 | 237.89  | 248.50 |
| Large & Medium Frame Fed Heifers +1000 lb | 19     | 206.37-230.05 | 224.94  | 231.00 |
| Fed Steers, Dairy & Dairy Cross +1250 lb  | 24     | 191.00-205.00 | 197.50  | 207.00 |
| Cows                                      | 594    | 105.34-140.94 | 119.07  | 210.00 |
| Bulls under 1600 lb                       | 15     | 128.67-208.73 | 163.75  | 232.50 |
| Bulls over 1600 lb                        | 16     | 146.16-179.69 | 169.24  | 205.00 |
| Veal 600