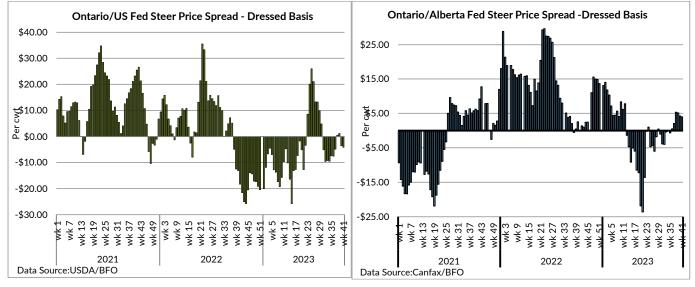

RADE

**Alberta direct trade** on Thursday was light with prices holding steady at \$390.00 delivered on a dressed basis. Canfax reports: "Cattle that traded were being scheduled anywhere from late October delivery to mid-November delivery depending on which packer bought the cattle. Alberta fed basis levels did weaken this week. In general sellers were not motivated to market cattle and sale volumes are shaping up very light this week. Over the past twelve weeks Alberta fed prices have been in a 5.00 trading range with prices averaging from 230.00-235.00."

| Steers  | Live- FOB | N/T | Rail- FOB | 388.50-390.50                     |
|---------|-----------|-----|-----------|-----------------------------------|
| Heifers | Live- FOB | N/T | Rail- FOB | Not enough sold to report a price |



### U.S. TRADE (U.S. FUNDS)

The U.S. cash cattle trade on Wednesday saw a light trade develop in the south with prices \$1.00 cwt higher at \$182.00-\$183.00, majority at \$183.00 cwt. In the north the market was fairly quiet with just a couple of sales noted at \$183.00 live but for the most part, bids of \$184.00 live were being passed by sellers. This is the first time in months that the south is at par with the north due to tight numbers. Thursday, light to moderate trade developed in the north with dressed deals from \$290.00-\$292.00, mainly \$292.00 up around \$2.00-\$3.00 cwt with live trade mainly \$185.00 also up \$2.00-\$3.00 from the week before. Business in the south ranged from \$183.00-\$184.00 live up \$1.00 from Wednesday and \$1.00-\$2.00 stronger than last week's sout