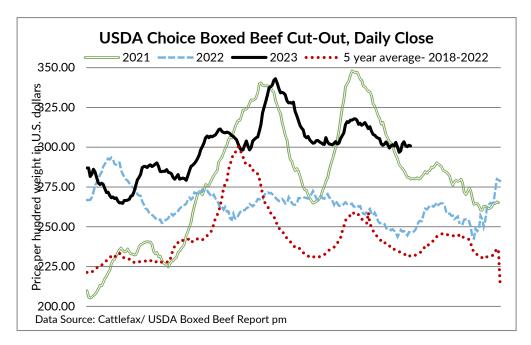

### U.S. BOXED BEEF CUT-OUT VALUES (U.S. FUNDS)

|                                  | Choice  | Select  |
|----------------------------------|---------|---------|
|                                  | 600-900 | 600-900 |
| Cutout Values (noon estimate):   | 302.19  | 277.72  |
| Change (from yesterday's close): | +1.39   | +2.23   |
| Current Five Day Average:        | 301.35  | 275.89  |