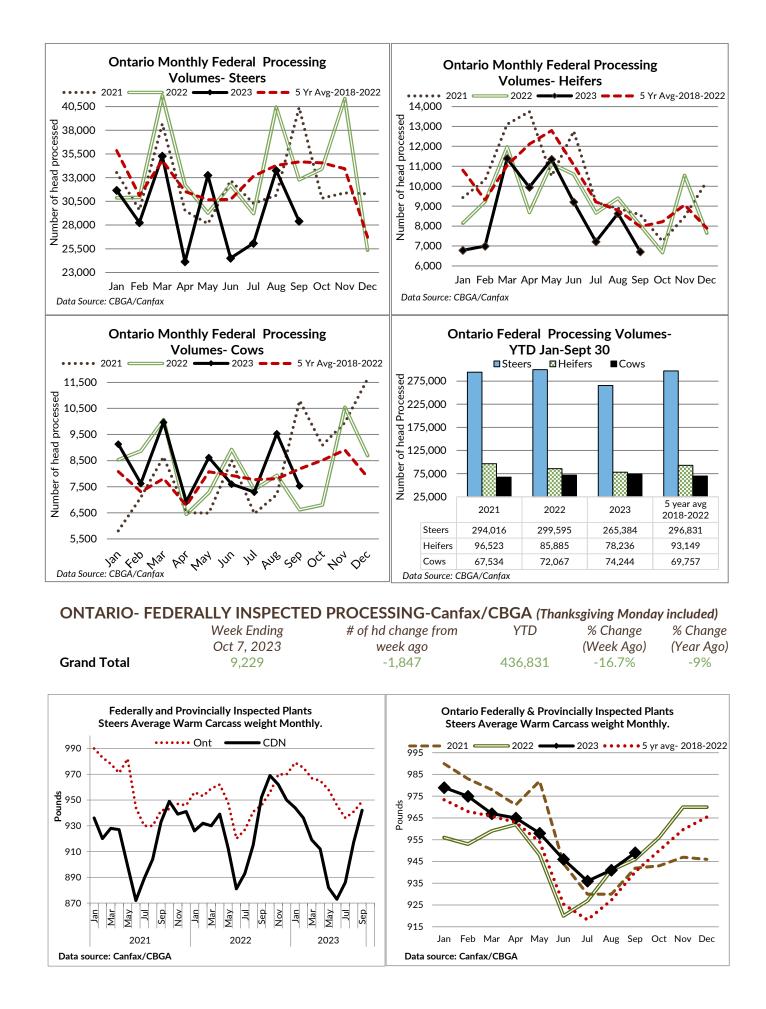

# CANADIAN- FEDERALLY INSPECTED PROCESSING-Canfax/CBGA(Thanksgiving Monday included)Week Ending# of hd change fromYTD% Change% ChangeOct 14, 2023week ago(Week Ago)(Year Ago)

| 000111,2020 | Week ugo         |                          | (11001/100)                                | (1001/100)                                         |
|-------------|------------------|--------------------------|--------------------------------------------|----------------------------------------------------|
| 54,033      | -7,466           | 2,454,016                | -12%                                       | -5%                                                |
| 43,331      | -5,579           | 1,952,511                | -11%                                       | -5%                                                |
| 10,702      | -1,887           | 501,505                  | -15%                                       | -6%                                                |
|             | 54,033<br>43,331 | 54,033-7,46643,331-5,579 | 54,033-7,4662,454,01643,331-5,5791,952,511 | 54,033-7,4662,454,016-12%43,331-5,5791,952,511-11% |

| AVERAGE CARCASS WEIGHTS – CANADA-Canfax/CBGA |        |         |  |  |
|----------------------------------------------|--------|---------|--|--|
|                                              | Steers | Heifers |  |  |
| Oct 14, 2023                                 | 958    | 866     |  |  |
| Oct 7, 2023                                  | 958    | 862     |  |  |
| Oct 15, 2022                                 | 972    | 877     |  |  |

# AVERAGE CARCASS WEIGHTS - ONTARIO-Canfax/CBGA

|              | Steers | Heifers |
|--------------|--------|---------|
| Oct 14, 2023 | 970    | 831     |
| Oct 7, 2023  | 957    | 822     |
| Oct 15, 2022 | 953    | 800     |