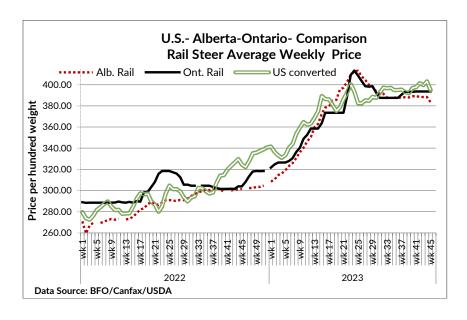

## **ALBERTA DIRECT TRADE**

Alberta direct trade saw a couple of deals on Wednesday at \$387.00 delivered on a dressed basis, down \$3.00 cwt from last week's limited trade, but volumes were light. Thursday, business was reported as light with Canfax noting sales as \$2.00-\$5.00 cwt easier than last week at \$385.00-\$387.00 delivered on a dressed basis. Canfax reports: "Cattle that traded this week were being scheduled for December delivery. Competition on the cash market was limited, in some instances packers were not even bidding some producers. With live cattle futures contracts dropping almost \$10/cwt over the past week and Alberta fed cash prices only off a couple dollars. Some producers did take advantage of stronger basis levels and marketed cattle. In general sale volumes are still very light this week."

| Steers  | Live- FOB | N/T | Rail- FOB | 383.50-385.50 |
|---------|-----------|-----|-----------|---------------|
| Heifers | Live- FOB | N/T | Rail- FOB | 384.00-385.50 |

## U.S. TRADE (U.S. FUNDS)

The U.S. cash cattle trade Thursday saw light to moderate trade develop at lower prices as the futures continued to slide. In the south trade ranged from \$177.00-\$181.00 live, mainly \$180.00-\$181.00 cwt down \$4.00-\$5.00 from last week's southern trade. In the north trade ranged from \$280.00-\$287.00 dressed, mainly \$287.00 cwt down \$5.00 cwt with some live trade from \$180.00-\$181.00 down \$4.00-\$5.00 from last week's northern deals. Today, a couple of bids have surfaced in Nebraska at \$180.00 live and \$287.00 dressed which is steady to the bulk of this week's trade but no sales have been reported. It appears that this week's trade is concluded. Asking prices on the few remaining cattle are sitting at \$182.00 live in the south and \$289.00 dressed in the north.

Choice and Select Steers and Heifers: Live 177.00-183.00 Rail 280.00-287.00